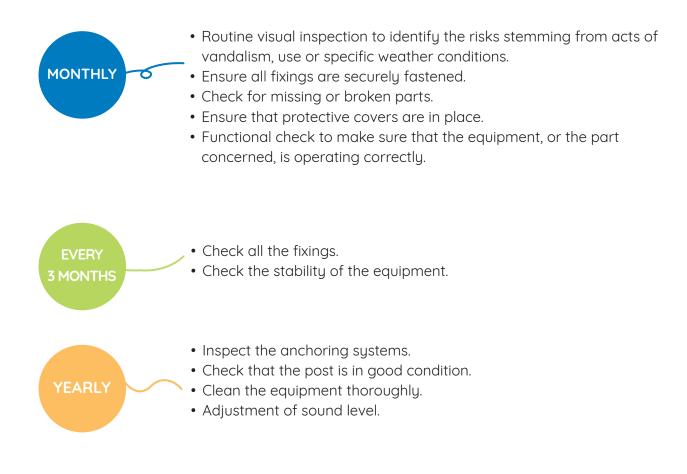

ly. If required adjust the tension.



Adjustment of the conveyor belt with the VTH8-30 Tightening = Increasing the belt tension Loosening = Decreasing the belt tension

- Check the chains on the crane and transporter for excessive wear (Replace the chain if a link is found to be over 1/3 smaller than its original diameter).
- Check the wear of the bearings on the wagon (if the space between the tube and the bearing is > 6mm, change the bearings).





• Inspect the anchoring systems.

- Check that the wooden posts have not split open and that no layers have come unstuck.
- Check that the post is in good condition.
- Check the general condition of the coloured panels.
- Clean the equipment thoroughly.

YEARLY

### **INTERACTIVE PLAY EXPERIENCES** EDUCATIONAL AND SENSORY PLAY ACTIVITIES











MONTHLY



- vandalism, use or specific weather conditions.
- Ensure all fixings are securely fastened.
- Check for missing or broken parts.
- Ensure that protective covers are in place.





















- Routine visual inspection to identify the risks stemming from acts of vandalism, use or specific weather conditions.
- Ensure all fixings are securely fastened.
- Check for missing or broken parts.
- Ensure that the protective covers are in place.
- Check there is no splintering or detachment of strips on the wooden post.

Proludic







| MONTHLY 0         | <ul> <li>Routine visual inspection to identify the risks stemming from acts of vandalism, use or specific weather conditions.</li> <li>Ensure all fixings are securely fastened.</li> <li>Check for missing or broken parts