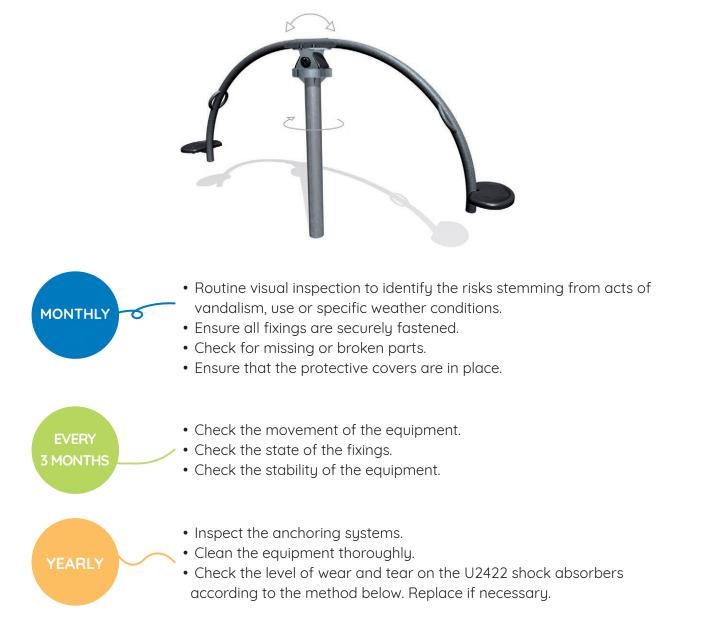

he fixings.</li><li>Check the stability of the equipment.</li><li>Tighten the fixings if necessary.</li></ul>                                                                                                                                                                                                                                                       |
| YEARLY            | <ul> <li>Inspect the anchoring systems.</li> <li>Check there is no splintering or detachment of strips on the beam.</li> <li>Clean the equipment thoroughly.</li> </ul>                                                                                                                                                                                                                         |

















Proludic 45







#### 1- Place a 20 kg weight on one of the two seats.

# 2- Check the upper part tilt angle with regard to the engraved notches.









- Routine visual inspection to identify the risks stemming from acts of vandalism, use or specific weather conditions.
- Ensure all fixings are securely fastened.
- Check for missing or broken parts.



- Inspection of the anchoring systems.
- Thoroughly clean the elements.







- Routine visual inspection to identify the risks stemming from acts of vandalism, use or specific weather conditions.
- Ensure all fixings are securely fastened.
- Check for missing or broken parts.
- Inspection of the anchoring systems.
- Thoroughly clean the furniture.



ORGANISATION OF MAINTENANCE

European standard EN1176-7:2008 recommends that the playground operator d