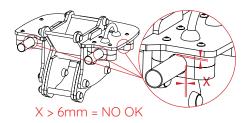

m, use or specific weather conditions.
- Ensure all fixings are securely fastened.
- Check for missing or broken parts.
- Ensure that protective covers are in place.
- Check that wooden posts are splinter free.

EVERY 3 MONTHS

MONTHLY

• Check all the fixings.

- Check the stability of the equipment.
- Ensure that the conveyor belt moves freely. If required adjust the tension.



Adjustment of the conveyor belt with the VTH8-30 Tightening = Increasing the belt tension Loosening = Decreasing the belt tension

- Check the chains on the crane and transporter for excessive wear (Replace the chain if a link is found to be over 1/3 smaller than its original diameter).
- Check the wear of the bearings on the wagon (if the space between the tube and the bearing is > 6mm, change the bearings).





• Inspect the anchoring systems.

- Check that the wooden posts have not split open and that no layers have come unstuck.
- Check that the post is in good condition.
- Check the general condition of the coloured panels.
- Clean the equipment thoroughly.

YEARLY

### **INTERACTIVE PLAY EXPERIENCES** EDUCATIONAL AND SENSORY PLAY ACTIVITIES











MONTHLY



- vandalism, use or specific weather conditions.
- Ensure all fixings are securely fastened.
- Check for missing or broken parts.
- Ensure that protective covers are in place.





















- Routine visual inspection to identify the risks stemming from acts of vandalism, use or specific weather conditions.
- Ensure all fixings are securely fastened.
- Check for missing or broken parts.
- Ensure that the protective covers are