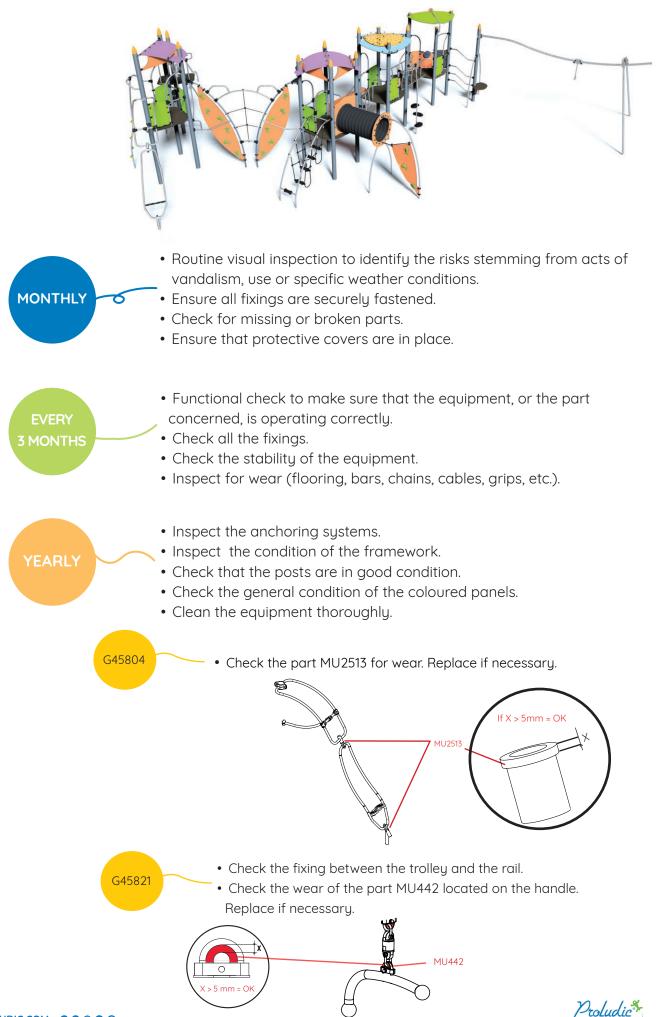

operating correctly.
- Check all the fixings.
- Check the stability of the equipment.
- Inspect for wear (flooring, bars, chains, cables, grips, etc.).

|        | <ul> <li>Inspect the anchoring systems.</li> </ul>                             |
|--------|--------------------------------------------------------------------------------|
|        | <ul> <li>Inspect the condition of the framework.</li> </ul>                    |
| YEARLY | • Check that the posts are in good condition.                                  |
|        | <ul> <li>Check the general condition of the coloured panels.</li> </ul>        |
|        | <ul> <li>Check the general condition of the polyethylene components</li> </ul> |
|        | <ul> <li>Clean the equipment thoroughly.</li> </ul>                            |









| MONTHLY 0         | <ul> <li>Routine visual inspection to identify the risks stemming from acts of vandalism, use or specific weather conditions.</li> <li>Ensure all fixings are securely fastened.</li> <li>Check for missing or broken parts.</li> <li>Ensure that protective covers are in place.</li> <li>Check that the wooden posts are free from splinters.</li> </ul> |
|-------------------|------------------------------------------------------------------------------------------------------------------------------------------------------------------------------------------------------------------------------------------------------------------------------------------------------------------------------------------------------------|
| EVERY<br>3 MONTHS | <ul> <li>Make sure that the eq