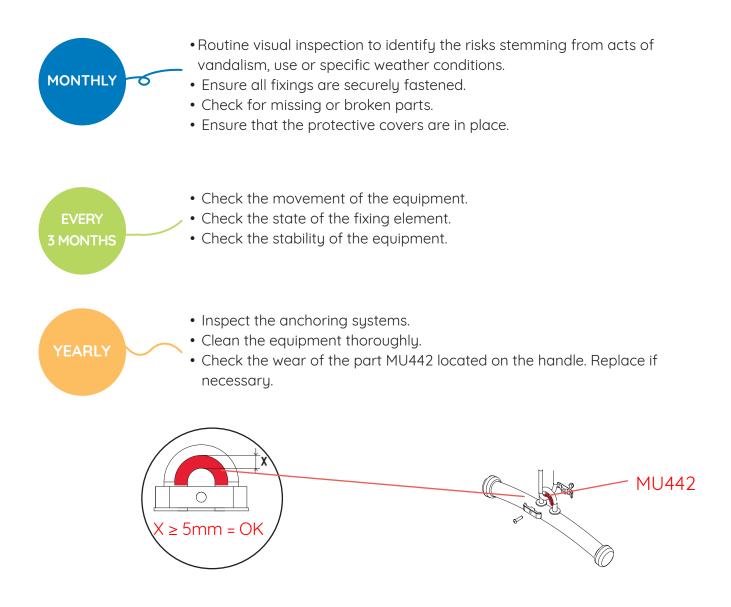

heck the state of the fixings.</li><li>Check the stability of the equipment.</li><li>Tighten the fixings if necessary.</li></ul>                                                                                                                                                                                                                                                       |
| YEARLY            | <ul> <li>Inspect the anchoring systems.</li> <li>Check there is no splintering or detachment of strips on the beam.</li> <li>Clean the equipment thoroughly.</li> </ul>                                                                                                                                                                                                                         |

















Proludic 45







#### 1- Place a 20 kg weight on one of the two seats.

# 2- Check the upper part tilt angle with regard to the engraved notches.









- Routine visual inspection to identify the risks stemming from acts of vandalism, use or specific weather conditions.
- Ensure all fixings are securely fastened.
- Check for missing or broken parts.



- Inspection of the anchoring systems.
- Thoroughly clean the elements.







- Routine visual inspection to identify the risks stemming from acts of vandalism, use or specific weather conditions.
- Ensure all fixings are securely fastened.
- Check for missing or broken parts.
- Inspection of the anchoring systems.
- Thoroughly clean the furniture.



ORGANISATION OF MAINTENANCE

European standard EN1176-7:2008 recommends that the pl