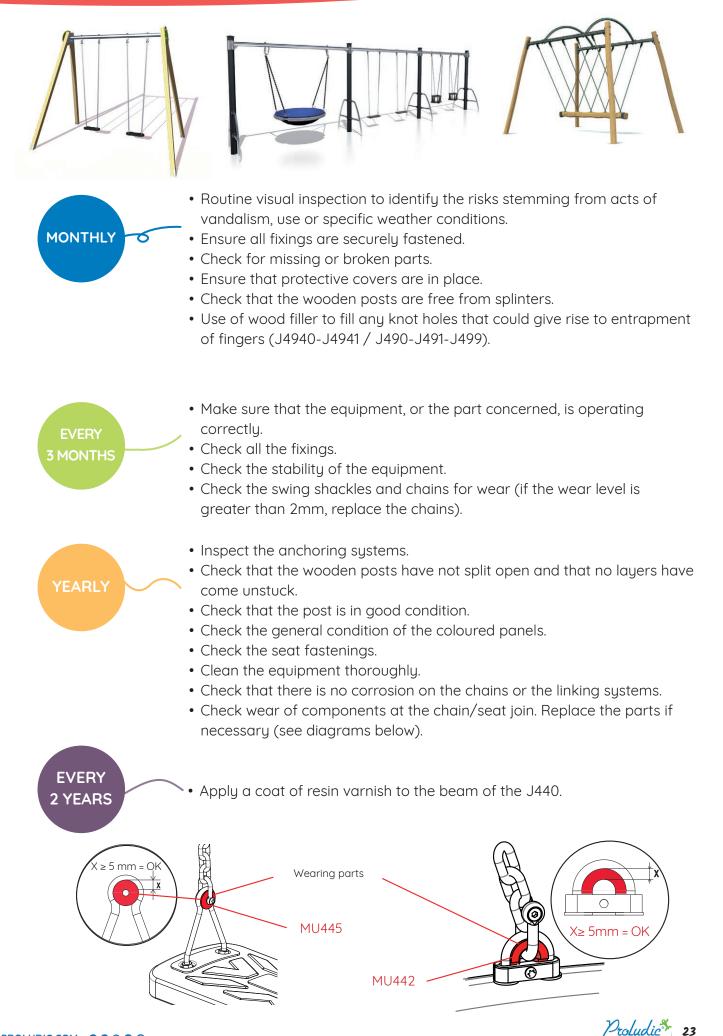

- Check that the spring is in working order (with a 69.5kg load, swing the seat out from the starting point, the shock absorber should keep the seat from knocking into the wooden beam).
- Check that the cable is not damaged. Check that none of the wires are cut or have become untwisted.
- Check for wear on the seat chain (if it is worn by more than 1/3 of the wire diameter, replace the chain).







- J2581/ J2581-M
- Check wear of part MU442 of the handle. Replace if necessary.
- Check the wear level of the chain on the handles. Replace the parts of the chain if a link is found to be over 1/3 smaller than its original diameter.
- Ensure that the rubber stoppers are in place on each end of the rail.







#### **PLAY HOUSES** TRADITIONAL EQUIPMENT





#### SWINGS TRADITIONAL EQUIPMENT





| MONTHL | Y O |
|--------|-----|
|        |     |

- Routine visual inspection to identify the risks stemming from acts of vandalism, use or specific weather conditions.
- Ensure all fixings are securely fastened.
- Check for missing or broken parts.
- Ensure that protective covers are in place.



- Check all the fixings.
- Check the stability of the equipment.
- Check that the lacquered plates are correctly in place to prevent any risk of cords being caught at the top of the slides.
- Ensure that no fibreglass is visible in the case of a polyester slide.









| MONTHLY -0        | <ul> <li>Carry out a visual inspection of the jumping surface and the surrounding safety tiles.</li> <li>Check that all the springs are in place.</li> </ul>