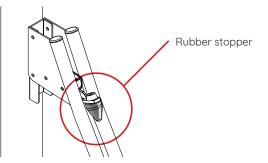

tension (with a 69.5kg load, the seat height must be at least 350mm from the ground).
- Check that the spring is in working order (with a 69.5kg load, swing the seat out from the starting point, the shock absorber should keep the seat from knocking into the wooden beam).
- Check that the cable is not damaged. Check that none of the wires are cut or have become untwisted.
- Check for wear on the seat chain (if it is worn by more than 1/3 of the wire diameter, replace the chain).







- J2581/ J2581-M
- Check wear of part MU442 of the handle. Replace if necessary.
- Check the wear level of the chain on the handles. Replace the parts of the chain if a link is found to be over 1/3 smaller than its original diameter.
- Ensure that the rubber stoppers are in place on each end of the rail.







#### **PLAY HOUSES** TRADITIONAL EQUIPMENT





#### SWINGS TRADITIONAL EQUIPMENT





| MONTHL | Y O |
|--------|-----|
|        |     |

- Routine visual inspection to identify the risks stemming from acts of vandalism, use or specific weather conditions.
- Ensure all fixings are securely fastened.
- Check for missing or broken parts.
- Ensure that protective covers are in place.



- Check all the fixings.
- Check the stability of the equipment.
- Check that the lacquered plates are correctly in place to prevent any risk of cords being caught at the top of the slides.
- Ensure that no fibreglass is visible in the case of a polyester slide.









| MONTHLY -0        | <ul> <li>Carry out a visual inspection of the jumping surface and the surrounding safety tiles.</li> <li>Check tha