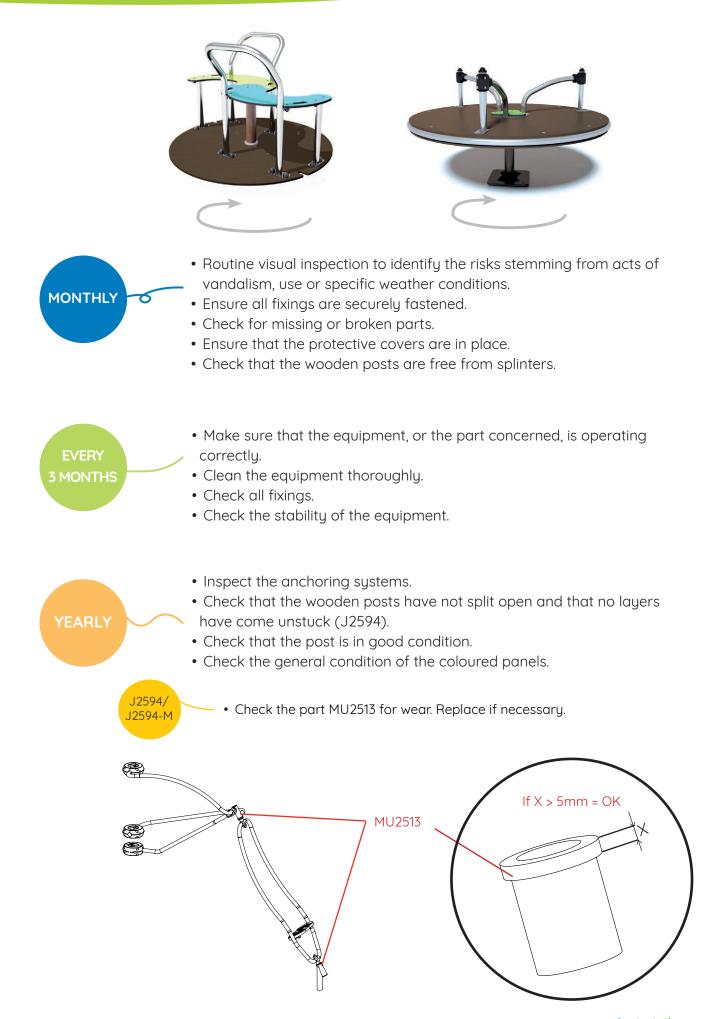

-------------------------------------------------------------------------------|
|        | Clean the equipment thoroughly.                                                                                                                          |



### CITY, ADVENTURE, AQUATICA, METROPOLIS, MEDIEVAL THEMED EQUIPMENT











- Routine visual inspection to identify the risks stemming from acts of vandalism, use or specific weather conditions.
- Ensure all fixings are securely fastened.
- Check for missing or broken parts.
- Ensure that protective covers are in place.





- Inspect the anchoring systems.
- Check the general condition of the coloured panels.
- Ensure that no rust is present on the spring(s).
- Clean the equipment thoroughly.

#### **ROTATING EQUIPMENT** MOVING EQUIPMENT















| MONTHLY -0        | <ul> <li>Routine visual inspection to identify the risks stemming from acts of vandalism, use or specific weather conditions.</li> <li>Ensure all fixings are securely fastened.</li> <li>Check for missing or broken parts.</li> <li>Ensure that protective covers are in place.</li> <li>Check that the wooden posts are free from splinters (J2581 - J2582 - J510 - J511).</li> </ul> |
|-------------------|----------------------------------------------------------------------------------------------------------------------------------------------------------------------------------------------------------------------------------------------------------------------------------------------------------------------------------------------------------------------------