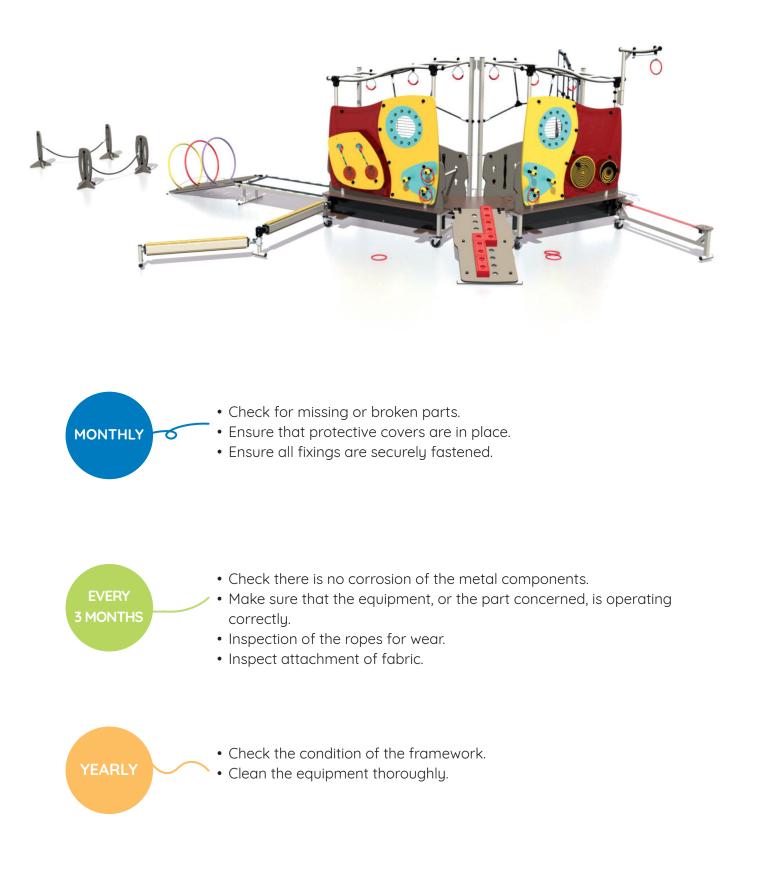

|
|-------------------|--------------------------------------------------------------------------------------------------------------------------------------------------------------------------------------------------------------------------------------------------------------------------------------------------------|
| YEARLY            | <ul> <li>Inspect the anchoring systems.</li> <li>Check the condition of the framework.</li> <li>Check that the wooden posts have not split open and that no layers have come unstuck.</li> <li>Check the general condition of the coloured panels.</li> <li>Clean the equipment thoroughly.</li> </ul> |

Proludic 29

#### THE SUSPENDED WORLD CLIMBING & BALANCING EQUIPMENT













# PLAY PANELS & AUDIO AND MUSICAL PLAY EDUCATIONAL AND SENSORY PLAY ACTIVITIES



|           | • Routine visual inspection to identify the risks stemming from acts of |
|-----------|-------------------------------------------------------------------------|
| MONTHLY 0 | vandalism, use or specific weather conditions.                          |
|           | <ul> <li>Ensure all fixings are securely fastened.</li> </ul>           |
|           | <ul> <li>Check for missing or broken parts.</li> </ul>                  |
|           | <ul> <li>Ensure that protective covers are in place.</li> </ul>         |





#### WATER PLAY EQUIPMENT EDUCATIONAL AND SENSORY PLAY ACTIVITIES



| MONTHLY 0 |  |
|-----------|--|
|           |  |

- Routine visual inspection to identify the risks stemming f