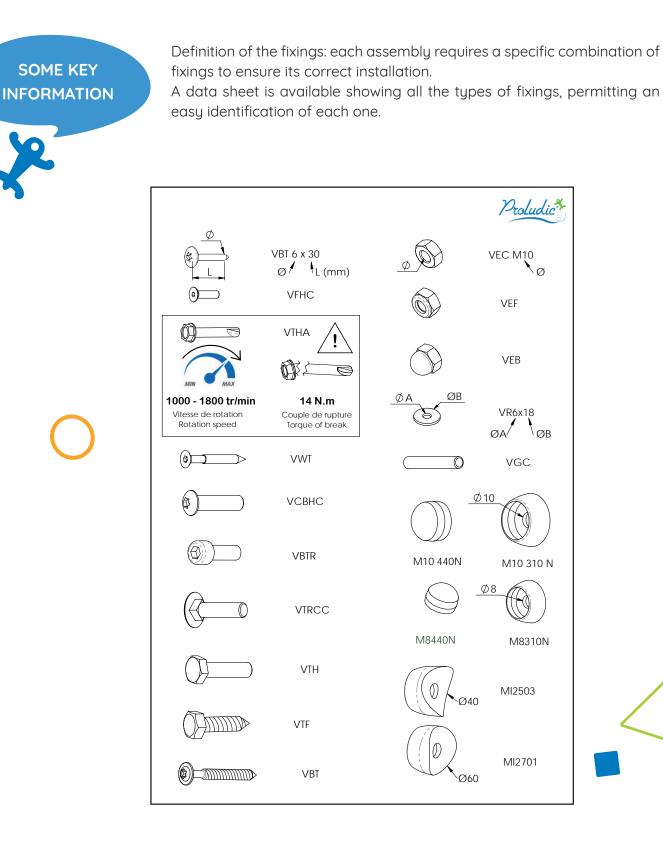

|

# Once these checks have been made, corrective actions must be taken if the results found so require.

The PROLUDIC Maintenance manual is a practical working document that draws on 30 years of experience ; it is made available to our clients and more specifically those responsible for maintenance work on playground equipment for collective use.

For each type of product, we have compiled a list of the inspection to be carried out together with their frequency.



#### ASSEMBLY INSTRUCTIONS

The first step to be taken is to ensure that the equipment item lasts a long time and can be used by children safely is to make sure that the installation complies with the information supplied in the assembly instructions.







SOME KEY

- The measurements shown enable assembly in compliance with safety standards.
- The product reference codes enable easy identification.
- The reference codes of the parts or assemblies make it easy to identify an element if a replacement is required.



Proludic

# MAINTENANCE OF THE AREA AND ITS ENVIRONMENT

A playground is not limited to the items of equipment making it up; it also includes the safety surfacing and its surroundings that must also be maintained to ensure safe use over a long period.

# SAFETY SURFACING

There are various types of flooring, including but not limited to synthetic surfaces and loose-fill surfaces. They have to be maintained in order to conserve their characteristics.



# SURROUNDING OPEN SPACES

- Make sure at regular intervals that the stat