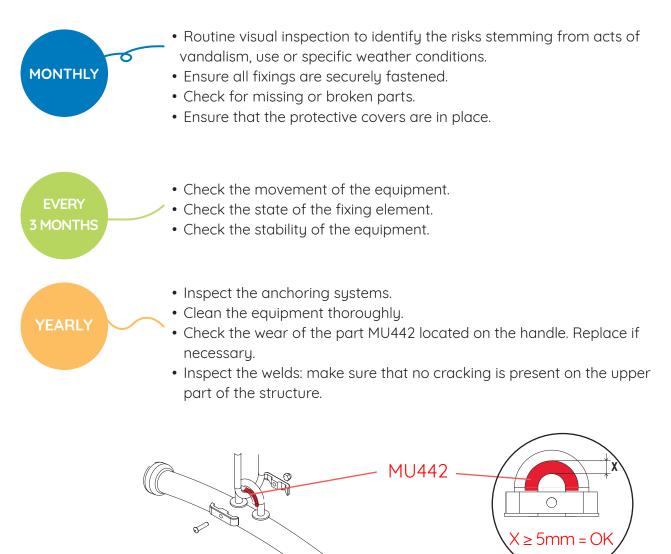

the fixings.</li><li>Check the stability of the equipment.</li><li>Tighten the fixings if necessary.</li></ul>                                                                                                                                                                                                                                                       |
| YEARLY            | <ul> <li>Inspect the anchoring systems.</li> <li>Check there is no splintering or detachment of strips on the beam.</li> <li>Clean the equipment thoroughly.</li> </ul>                                                                                                                                                                                                                         |

















Proludic 45







#### 1- Place a 20 kg weight on one of the two seats.

# 2- Check the upper part tilt angle with regard to the engraved notches.









- Routine visual inspection to identify the risks stemming from acts of vandalism, use or specific weather conditions.
- Ensure all fixings are securely fastened.
- Check for missing or broken parts.



- Inspection of the anchoring systems.
- Thoroughly clean the elements.







- Routine visual inspection to identify the risks stemming from acts of vandalism, use or specific weather conditions.
- Ensure all fixings are securely fastened.
- Check for missing or broken parts.
- Inspection of the anchoring systems.
- Thoroughly clean the furniture.



ORGANISATION OF MAINTENANCE

European standard EN1176-7:2008 recommends that the playground operator