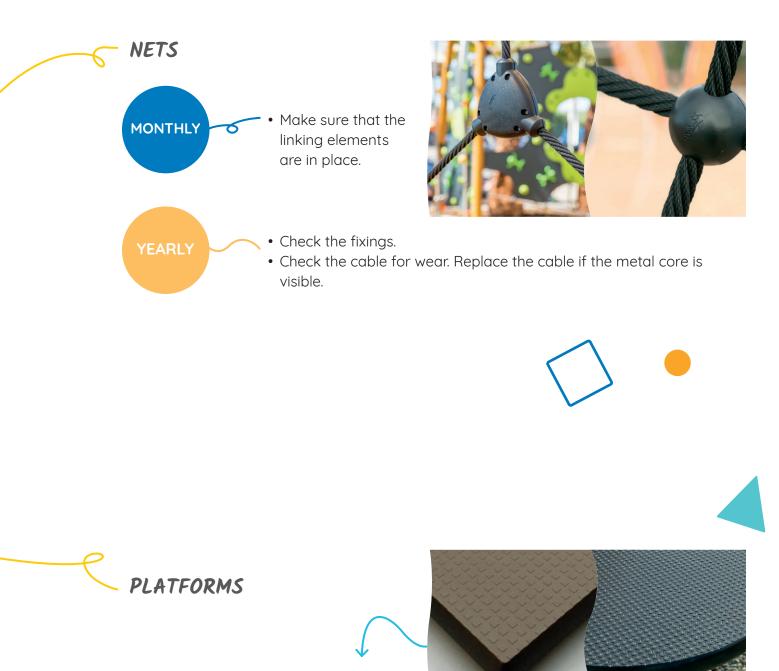

ted to synthetic surfaces and loose-fill surfaces. They have to be maintained in order to conserve their characteristics.



# SURROUNDING OPEN SPACES

- Make sure at regular intervals that the state of the vegetation present in or around the playground does not present a risk to users.
- Cut the vegetation back if necessary to ensure that it does not reach the impact zones of the playground equipment, which must remain free of all obstacles.
- Check the signs in the playground (updating the telephone numbers and addresses of the organizations to be contacted in the event of an accident, if required).





Each playground has a specific maintenance requirement, according to the elements installed and the materials used.





• Clean with water and detergent using a high-pressure cleaner.



Composite compact panel

Plywood <

- Check the overall condition of the elements.
  - Clean with water and detergent using a high-pressure cleaner.



7

# DIABOLO & DIABOLO BABY

MULTIPLAY EQUIPMENT





- Routine visual inspection to identify the risks stemming from acts of vandalism, use or specific weather conditions.
- Ensure all fixings are securely fastened.
- Check for missing or broken parts.
- Ensure that protective covers are in place.
- References with a swing: see page 23.



- Make sure that the equipment, or the part concerned, is operating correctly.
- Check all the fixings.
- Check the stability of the equipment.
- Inspect for wear (flooring, bars, chains, cables, grips, etc.).
- References with a swing: see page 23.

|        | Inspect the anchoring systems.