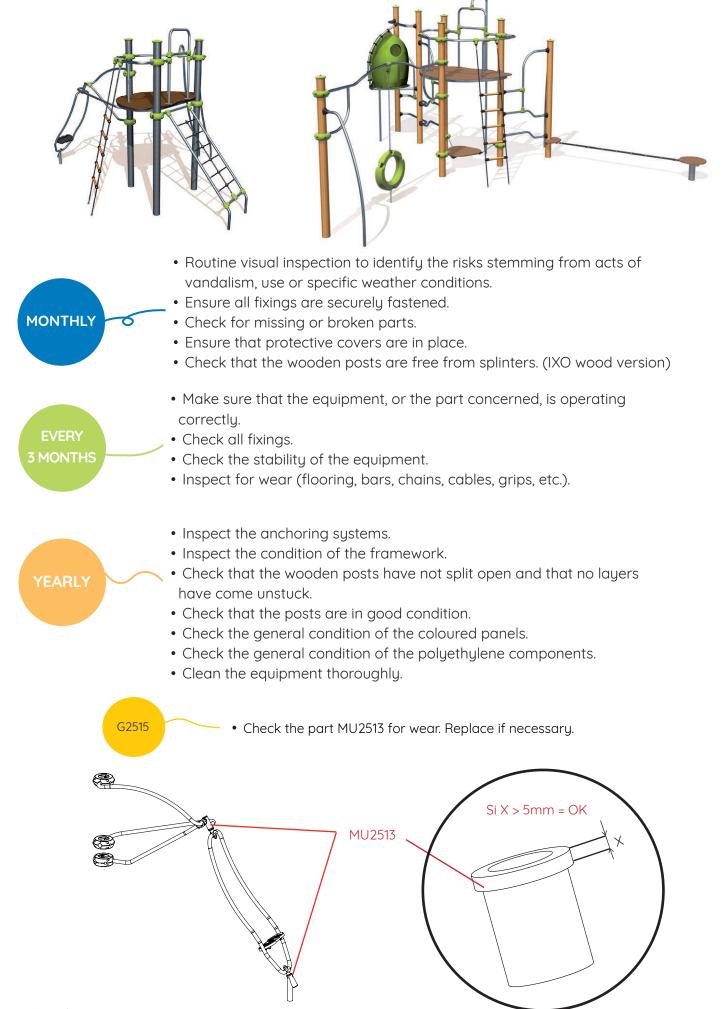

erating correctly.
- Check all the fixings.
- Check the stability of the equipment.
- Inspect for wear (flooring, bars, chains, cables, grips, etc.).

|        | <ul> <li>Inspect the anchoring systems.</li> </ul>                             |
|--------|--------------------------------------------------------------------------------|
|        | <ul> <li>Inspect the condition of the framework.</li> </ul>                    |
| YEARLY | • Check that the posts are in good condition.                                  |
|        | <ul> <li>Check the general condition of the coloured panels.</li> </ul>        |
|        | <ul> <li>Check the general condition of the polyethylene components</li> </ul> |
|        | <ul> <li>Clean the equipment thoroughly.</li> </ul>                            |









| MONTHLY 0         | <ul> <li>Routine visual inspection to identify the risks stemming from acts of vandalism, use or specific weather conditions.</li> <li>Ensure all fixings are securely fastened.</li> <li>Check for missing or broken parts.</li> <li>Ensure that protective covers are in place.</li> <li>Check that the wooden posts are free from splinters.</li> </ul> |
|-------------------|------------------------------------------------------------------------------------------------------------------------------------------------------------------------------------------------------------------------------------------------------------------------------------------------------------------------------------------------------------|
| EVERY<br>3 MONTHS | <ul> <li>Make sure that the equi