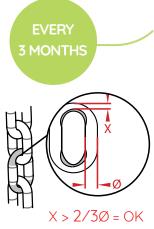

ts.</li> <li>Check wear of the jumping surface. Replace if the metal core is visible.</li> </ul>                      |
| YEARLY            | <ul> <li>Check the condition of the surrounding frame.</li> <li>Check that all the springs are in place and that they are correctly attached to both the jumping surface and the surrounding frame.</li> <li>Check that the surrounding safety tiles are complete and firmly in place.</li> </ul> |



#### **BALANCING TRAIL** CLIMBING & BALANCING EQUIPMENT





- Routine visual inspection to identify the risks stemming from acts of vandalism, use or specific weather conditions.
- Ensure all fixings are securely fastened.
- Check for missing or broken parts.
- Ensure that protective covers are in place.
- Check that the wooden posts are free from splinters.



- Make sure that the equipment, or the part concerned, is operating correctly.
- Check all the fixings.
- Check the stability of the equipment.
- Inspection of the chains and ropes for wear.
- Replace the ropes if the metal core has broken strands.
- Replace the parts of the chain if a link is found to be over 1/3 smaller than its original diameter.

|        | <ul> <li>Inspect the anchoring systems.</li> </ul>                      |
|--------|-------------------------------------------------------------------------|
| YEARLY | • Check the condition of the framework.                                 |
|        | Check that the wooden posts have not split open and that no layers have |
|        | come unstuck.                                                           |
|        | <ul> <li>