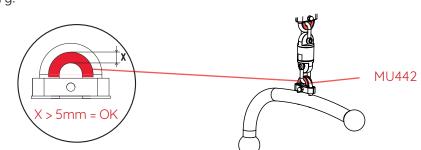

|
|-------------------|--------------------------------------------------------------------------------------------------------------------------------------------------------------------------------------------------------------------------------------------------------------------------------------------------------|
| YEARLY            | <ul> <li>Inspect the anchoring systems.</li> <li>Check the condition of the framework.</li> <li>Check that the wooden posts have not split open and that no layers have come unstuck.</li> <li>Check the general condition of the coloured panels.</li> <li>Clean the equipment thoroughly.</li> </ul> |

Proludic 29

#### THE SUSPENDED WORLD CLIMBING & BALANCING EQUIPMENT













# PLAY PANELS & AUDIO AND MUSICAL PLAY EDUCATIONAL AND SENSORY PLAY ACTIVITIES



|           | • Routine visual inspection to identify the risks stemming from acts of |
|-----------|-------------------------------------------------------------------------|
| MONTHLY 0 | vandalism, use or specific weather conditions.                          |
|           | <ul> <li>Ensure all fixings are securely fastened.</li> </ul>           |
|           | <ul> <li>Check for missing or broken parts.</li> </ul>                  |
|           | <ul> <li>Ensure that protective covers are in place.</li> </ul>         |





#### WATER PLAY EQUIPMENT EDUCATIONAL AND SENSORY PLAY ACTIVITIES



| MONTHLY 0 |  |
|-----------|--|
|           |  |

- Routine visual inspection to identify the risks stemmi