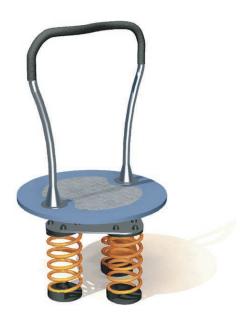

| <ul><li>Check the state of the fixings.</li><li>Check the stability of the equipment.</li><li>Tighten the fixings if necessary.</li></ul>                                                                                                                                                                                                                                                       |
| YEARLY            | <ul> <li>Inspect the anchoring systems.</li> <li>Check there is no splintering or detachment of strips on the beam.</li> <li>Clean the equipment thoroughly.</li> </ul>                                                                                                                                                                                                                         |

















Proludic 45







#### 1- Place a 20 kg weight on one of the two seats.

# 2- Check the upper part tilt angle with regard to the engraved notches.









- Routine visual inspection to identify the risks stemming from acts of vandalism, use or specific weather conditions.
- Ensure all fixings are securely fastened.
- Check for missing or broken parts.



- Inspection of the anchoring systems.
- Thoroughly clean the elements.







- Routine visual inspection to identify the risks stemming from acts of vandalism, use or specific weather conditions.
- Ensure all fixings are securely fastened.
- Check for missing or broken parts.
- Inspection of the anchoring systems.
- Thoroughly clean the furniture.



ORGANISATION OF MAINTENANCE

European standard EN1176-7:2008 recommends