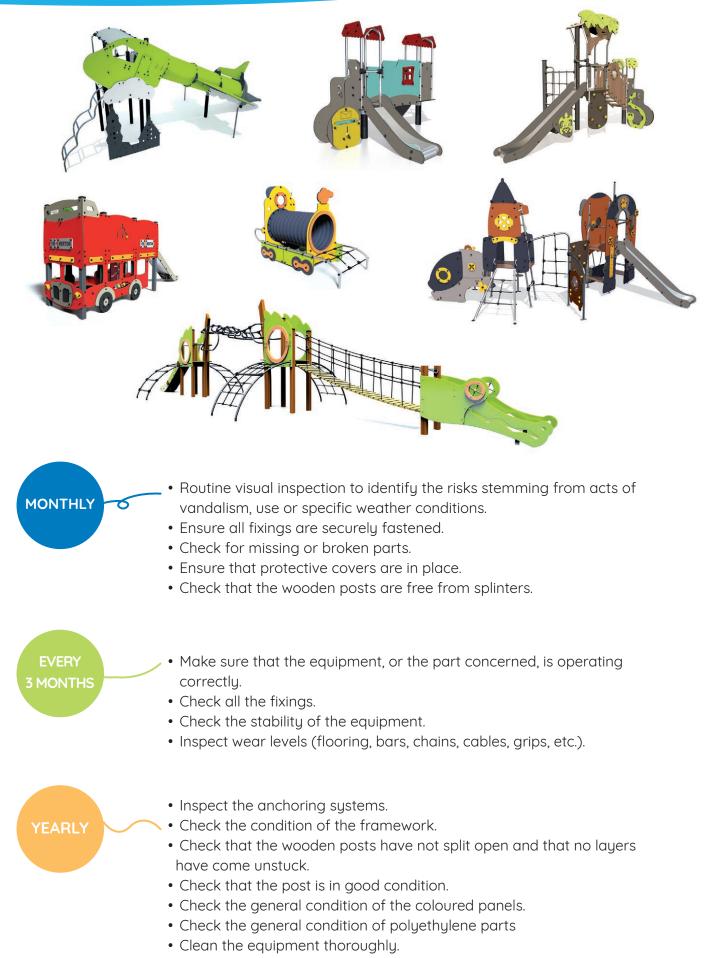

> </ul> |

EVERY
3 MONTHS
Make sure that the equipment, or the part concerned, is operating correctly.
Check all the fixings.
Check the stability of the equipment.
Inspect for wear (flooring, bars, chains, cables, grips, etc.).

| YEARLY | <ul> <li>Inspect the anchoring systems.</li> <li>Inspect the condition of the framework.</li> <li>Check that the posts are in good condition.</li> </ul> |
|--------|----------------------------------------------------------------------------------------------------------------------------------------------------------|
|        | Clean the equipment thoroughly.                                                                                                                          |



### CITY, ADVENTURE, AQUATICA, METROPOLIS, MEDIEVAL THEMED EQUIPMENT











- Routine visual inspection to identify the risks stemming from acts of vandalism, use or specific weather conditions.
- Ensure all fixings are securely fastened.
- Check for missing or broken parts.
- Ensure that protective covers are in place.





- Inspect the anchoring systems.
- Check the general condition of the coloured panels.
- Ensure that no rust is present on the spring(s).
- Clean the equipment thoroughly.

#### **ROTATING EQUIPMENT** MOVING EQUIPMENT















| MONTHLY -0        | <ul> <li>Routine visual inspection to identify the risks stemming from acts of vandalism, use or specific weather conditions.</li> <li>Ensure all fixings are securely fastened.</li> <li>Check for missing or broken parts.</li> <li>Ensure that protective covers are in place.</li> <li>C