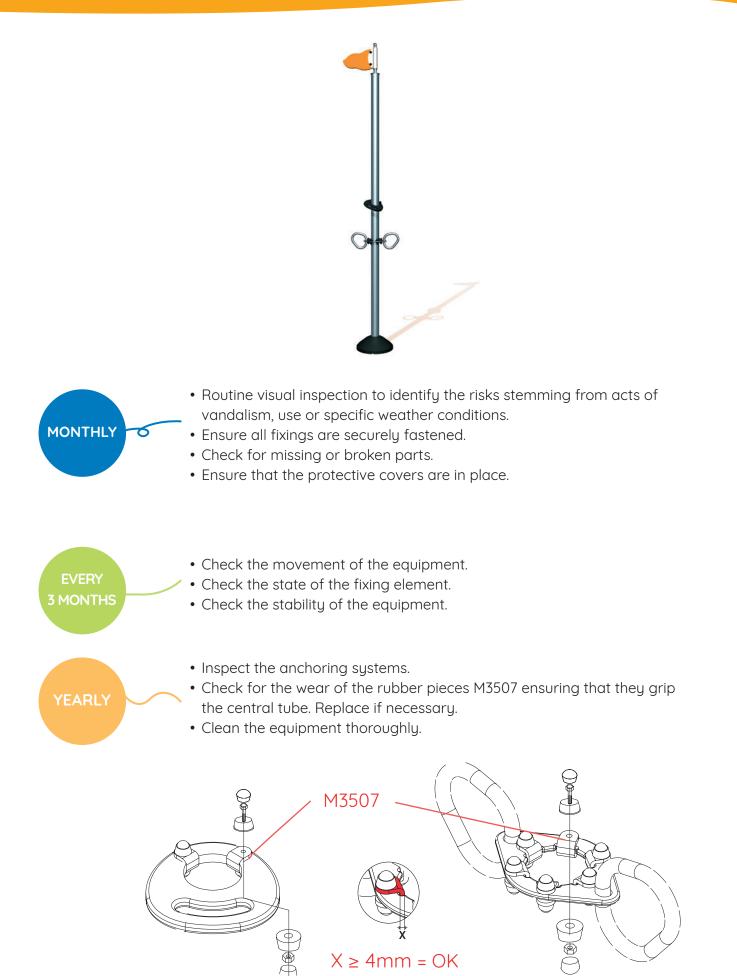

><li>Check the state of the fixings.</li><li>Check the stability of the equipment.</li><li>Tighten the fixings if necessary.</li></ul>                                                                                                                                                                                                                                                       |
| YEARLY            | <ul> <li>Inspect the anchoring systems.</li> <li>Check there is no splintering or detachment of strips on the beam.</li> <li>Clean the equipment thoroughly.</li> </ul>                                                                                                                                                                                                                         |

















Proludic 45







#### 1- Place a 20 kg weight on one of the two seats.

# 2- Check the upper part tilt angle with regard to the engraved notches.









- Routine visual inspection to identify the risks stemming from acts of vandalism, use or specific weather conditions.
- Ensure all fixings are securely fastened.
- Check for missing or broken parts.



- Inspection of the anchoring systems.
- Thoroughly clean the elements.







- Routine visual inspection to identify the risks stemming from acts of vandalism, use or specific weather conditions.
- Ensure all fixings are securely fastened.
- Check for missing or broken parts.
- Inspection of the anchoring systems.
- Thoroughly clean the furniture.



ORGANISATION OF MAINTENANCE

European standard EN1176-7:2008 recommends that