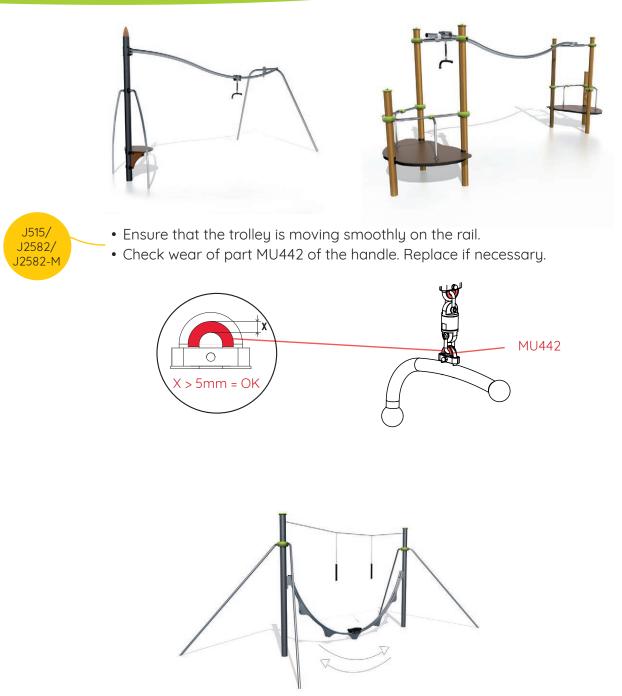

-----------------------|
| YEARL | Y | Check that the wooden posts have not split open and that no layers have come unstuck (J2581 – J2582 – J510 - J511). |
|       |   | <ul> <li>Check that the post is in good condition.</li> </ul>                                                       |





- Check the cable tension (with a 69.5kg load, the seat height must be at least 350mm from the ground).
- Check that the spring is in working order (with a 69.5kg load, swing the seat out from the starting point, the shock absorber should keep the seat from knocking into the wooden beam).
- Check that the cable is not damaged. Check that none of the wires are cut or have become untwisted.
- Check for wear on the seat chain (if it is worn by more than 1/3 of the wire diameter, replace the chain).







- J2581/ J2581-M
- Check wear of part MU442 of the handle. Replace if necessary.
- Check the wear level of the chain on the handles. Replace the parts of the chain if a link is found to be over 1/3 smaller than its original diameter.
- Ensure that the rubber stoppers are in place on each end of the rail.







#### **PLAY HOUSES** TRADITIONAL EQUIPMENT





#### SWINGS TRADITIONAL EQUIPMENT





| MONTHL | Y O |
|--------|-----|
|        |     |

- Routine visual inspection to identify the risks stemming from acts of vandalism, use or specific weather conditions.
- Ensure all fixings are securely fastened.
- Check for missing or broken parts.
- Ensure that protective covers are in place.



- Check all the fixings.
- Check the stability of the equipment.
- Check that the lacquered plate