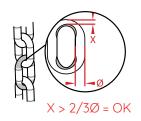

ism, use or specific weather conditions.
- Ensure all fixings are securely fastened.
- Check for missing or broken parts.
- Ensure that protective covers are in place.
- Check that wooden posts are splinter free.

EVERY 3 MONTHS

MONTHLY

• Check all the fixings.

- Check the stability of the equipment.
- Ensure that the conveyor belt moves freely. If required adjust the tension.



Adjustment of the conveyor belt with the VTH8-30 Tightening = Increasing the belt tension Loosening = Decreasing the belt tension

- Check the chains on the crane and transporter for excessive wear (Replace the chain if a link is found to be over 1/3 smaller than its original diameter).
- Check the wear of the bearings on the wagon (if the space between the tube and the bearing is > 6mm, change the bearings).





• Inspect the anchoring systems.

- Check that the wooden posts have not split open and that no layers have come unstuck.
- Check that the post is in good condition.
- Check the general condition of the coloured panels.
- Clean the equipment thoroughly.

YEARLY

### **INTERACTIVE PLAY EXPERIENCES** EDUCATIONAL AND SENSORY PLAY ACTIVITIES











MONTHLY



- vandalism, use or specific weather conditions.
- Ensure all fixings are securely fastened.
- Check for missing or broken parts.
- Ensure that protective covers are in place.





















- Routine visual inspection to identify the risks stemming from acts of vandalism, use or specific weather conditions.
- Ensure all fixings are securely fastened.
- Check for missing or broken parts.
- Ensure that the protective covers a