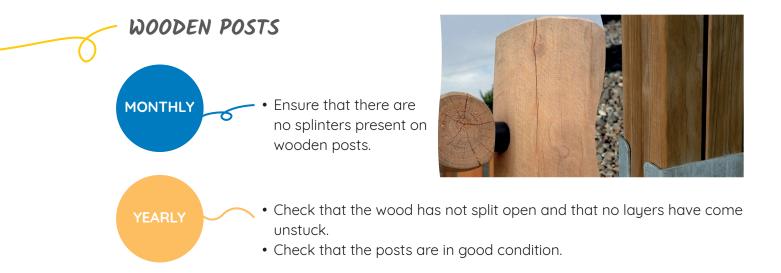

URFACING

There are various types of flooring, including but not limited to synthetic surfaces and loose-fill surfaces. They have to be maintained in order to conserve their characteristics.



# SURROUNDING OPEN SPACES

- Make sure at regular intervals that the state of the vegetation present in or around the playground does not present a risk to users.
- Cut the vegetation back if necessary to ensure that it does not reach the impact zones of the playground equipment, which must remain free of all obstacles.
- Check the signs in the playground (updating the telephone numbers and addresses of the organizations to be contacted in the event of an accident, if required).





Each playground has a specific maintenance requirement, according to the elements installed and the materials used.





• Clean with water and detergent using a high-pressure cleaner.



Composite compact panel

Plywood <

- Check the overall condition of the elements.
  - Clean with water and detergent using a high-pressure cleaner.



7

# DIABOLO & DIABOLO BABY

MULTIPLAY EQUIPMENT





- Routine visual inspection to identify the risks stemming from acts of vandalism, use or specific weather conditions.
- Ensure all fixings are securely fastened.
- Check for missing or broken parts.
- Ensure that protective covers are in place.
- References with a swing: see page 23.



- Make sure that the equipment, or the part concerned, is operating correctly.
- Check all the fixings.
- Check the stability of the equipment.
- Inspect for wear (flooring, bars, chains, cables, grips, etc.).
- References with a swin