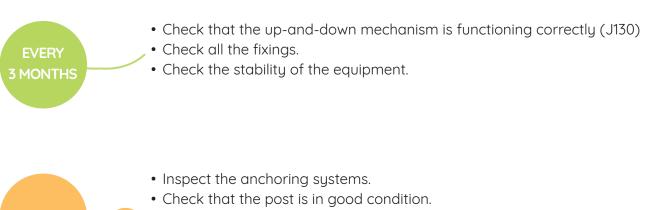

nsure all fixings are securely fastened.</li> <li>Check for missing or broken parts.</li> <li>Ensure that protective covers are in place.</li> </ul> |
|-----------|----------------------------------------------------------------------------------------------------------------------------------------------------------------------------------------------------------------------------------------------------------------------------------------------|
|           | Charle that wooden note are enlinter free                                                                                                                                                                                                                                                    |

• Check that wooden posts are splinter free.



- Check the general condition of the coloured panels.
- Clean the equipment thoroughly.

## SAND FACTORY EDUCATIONAL AND SENSORY PLAY ACTIVITIES



- Routine visual inspection to identify the risks stemming from acts of vandalism, use or specific weather conditions.
- Ensure all fixings are securely fastened.
- Check for missing or broken parts.
- Ensure that protective covers are in place.
- Check that wooden posts are splinter free.

EVERY 3 MONTHS

MONTHLY

• Check all the fixings.

- Check the stability of the equipment.
- Ensure that the conveyor belt moves freely. If required adjust the tension.



Adjustment of the conveyor belt with the VTH8-30 Tightening = Increasing the belt tension Loosening = Decreasing the belt tension

- Check the chains on the crane and transporter for exc