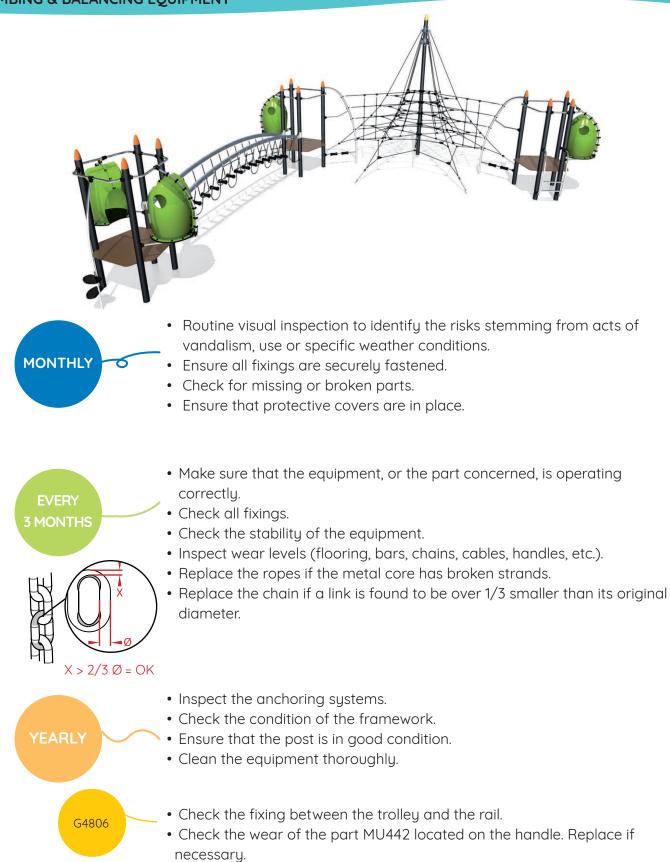

|
|-------------------|--------------------------------------------------------------------------------------------------------------------------------------------------------------------------------------------------------------------------------------------------------------------------------------------------------|
| YEARLY            | <ul> <li>Inspect the anchoring systems.</li> <li>Check the condition of the framework.</li> <li>Check that the wooden posts have not split open and that no layers have come unstuck.</li> <li>Check the general condition of the coloured panels.</li> <li>Clean the equipment thoroughly.</li> </ul> |

Proludic 29

#### THE SUSPENDED WORLD CLIMBING & BALANCING EQUIPMENT













# PLAY PANELS & AUDIO AND MUSICAL PLAY EDUCATIONAL AND SENSORY PLAY ACTIVITIES



|           | • Routine visual inspection to identify the risks stemming from acts of |
|-----------|-------------------------------------------------------------------------|
| MONTHLY 0 | vandalism, use or specific weather conditions.                          |
|           | <ul> <li>Ensure all fixings are securely fastened.</li> </ul>           |
|           | <ul> <li>Check for missing or broken parts.</li> </ul>                  |
|           | <ul> <li>Ensure that protective covers are in place.</li> </ul>         |





#### WATER PLAY EQUIPMENT EDUCATIONAL AND SENSORY PLAY ACTIVITIES



| MONTHLY 0 |  |
|-----------|--|
|           |  |

- Routine visual inspection to identify the risks st