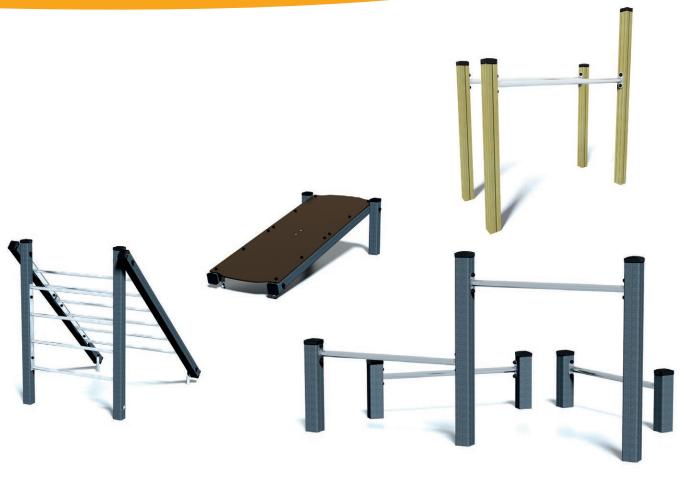

rs have come unstuck.
- Check that the post is in good condition.
- Check the general condition of the coloured panels.
- Clean the equipment thoroughly.

YEARLY

### **INTERACTIVE PLAY EXPERIENCES** EDUCATIONAL AND SENSORY PLAY ACTIVITIES











MONTHLY



- vandalism, use or specific weather conditions.
- Ensure all fixings are securely fastened.
- Check for missing or broken parts.
- Ensure that protective covers are in place.





















- Routine visual inspection to identify the risks stemming from acts of vandalism, use or specific weather conditions.
- Ensure all fixings are securely fastened.
- Check for missing or broken parts.
- Ensure that the protective covers are in place.
- Check there is no splintering or detachment of strips on the wooden post.

Proludic







| MONTHLY 0         | <ul> <li>Routine visual inspection to identify the risks stemming from acts of vandalism, use or specific weather conditions.</li> <li>Ensure all fixings are securely fastened.</li> <li>Check for missing or broken parts.</li> <li>Ensure that the protective covers are in place.</li> <li>Check that the wooden posts have not split open and that no layers have come unstuck.</li> </ul> |
|-------------------|---------------------------------------------------------------------------------------------------------------------------------------------------------------------------------------------------------------------------------------------------------------------------------------------------------------------------------------------------------------------------------