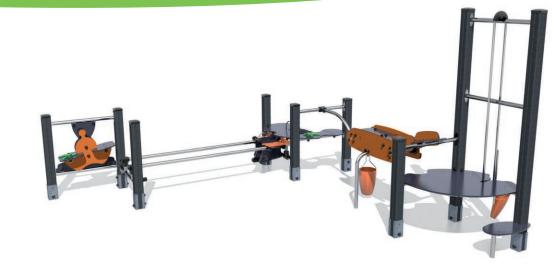

|
|-----------|----------------------------------------------------------------------------------------------------------------------------------------------------------------------------------------------------------------------------------------------------------------------------------------------|
|           | Charle that wooden note are enlinter free                                                                                                                                                                                                                                                    |

• Check that wooden posts are splinter free.



- Check the general condition of the coloured panels.
- Clean the equipment thoroughly.

## SAND FACTORY EDUCATIONAL AND SENSORY PLAY ACTIVITIES



- Routine visual inspection to identify the risks stemming from acts of vandalism, use or specific weather conditions.
- Ensure all fixings are securely fastened.
- Check for missing or broken parts.
- Ensure that protective covers are in place.
- Check that wooden posts are splinter free.

EVERY 3 MONTHS

MONTHLY

• Check all the fixings.

- Check the stability of the equipment.
- Ensure that the conveyor belt moves freely. If required adjust the tension.



Adjustment of the conveyor belt with the VTH8-30 Tightening = Increasing the belt tension Loosening = Decreasing the belt tension

- Check the chains on the crane and transporter for excessive wear (Replace the chain if a link is found to be over 1/3 smaller than its original diameter).
- Check the wear of the bearings on the wagon