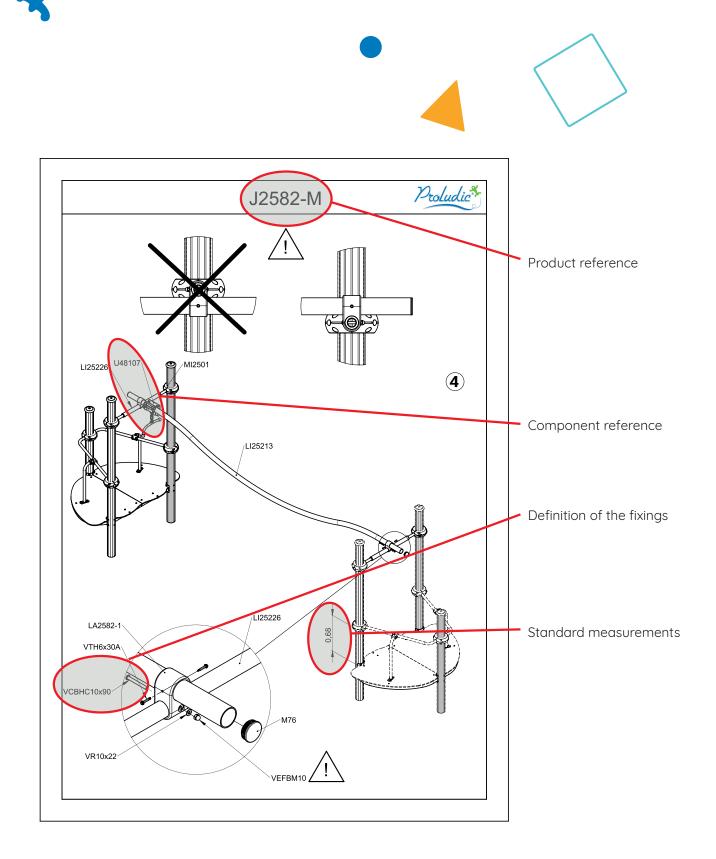

of experience ; it is made available to our clients and more specifically those responsible for maintenance work on playground equipment for collective use.

For each type of product, we have compiled a list of the inspection to be carried out together with their frequency.



#### ASSEMBLY INSTRUCTIONS

The first step to be taken is to ensure that the equipment item lasts a long time and can be used by children safely is to make sure that the installation complies with the information supplied in the assembly instructions.







SOME KEY

- The measurements shown enable assembly in compliance with safety standards.
- The product reference codes enable easy identification.
- The reference codes of the parts or assemblies make it easy to identify an element if a replacement is required.



Proludic

# MAINTENANCE OF THE AREA AND ITS ENVIRONMENT

A playground is not limited to the items of equipment making it up; it also includes the safety surfacing and its surroundings that must also be maintained to ensure safe use over a long period.

# SAFETY SURFACING

There are various types of flooring, including but not limited to synthetic surfaces and loose-fill surfaces. They have to be maintained in order to conserve their characteristics.



# SURROUNDING OPEN SPACES

- Make sure at regular intervals that the state of the vegetation present in or around the playground does not present a risk to users.
- Cut the vegetation back if necessary to ensure that it does not reach the impact zones of the playground equipment, which must remain free of all obstacles.
- Check the signs i