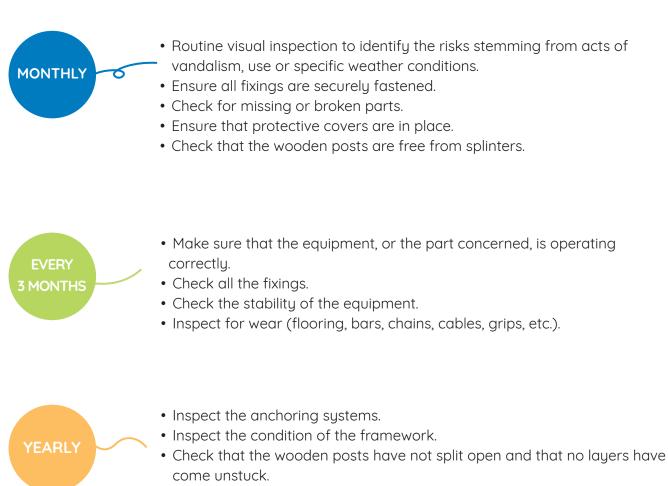

rned, is operating correctly.
- Check all the fixings.
- Check the stability of the equipment.
- Inspect for wear (flooring, bars, chains, cables, grips, etc.).
- References with a swing: see page 23.

|        | Inspect the anchoring systems.                                          |
|--------|-------------------------------------------------------------------------|
|        | <ul> <li>Inspect the condition of the framework.</li> </ul>             |
| YEARLY | <ul> <li>Check that the posts are in good condition.</li> </ul>         |
|        | <ul> <li>Check the general condition of the coloured panels.</li> </ul> |
|        | <ul> <li>Clean the equipment thoroughly.</li> </ul>                     |
|        | <ul> <li>References with a swing: see page 23.</li> </ul>               |





- Check that the posts are in good condition.
- Check the general condition of the coloured panels.
- Clean the equipment thoroughly.







- Routine visual inspection to identify the risks stemming from acts of vandalism, use or specific weather conditions.
- Ensure all fixings are securely fastened.
- Ensure that protective covers are in place.



- Functional check to make sure that the equipment, or the part concerned, is operating correctly.
- Check all the fixings.
- Check the stability of the equipment.
- Inspect for wear (flooring, bars, chains, cables, grips, etc.).

|        | <ul> <li>Inspect the anchoring systems.</li> </ul>                             |
|--------|--------------------------------------------------------------------------------|
|        | <ul> <li>Inspect th