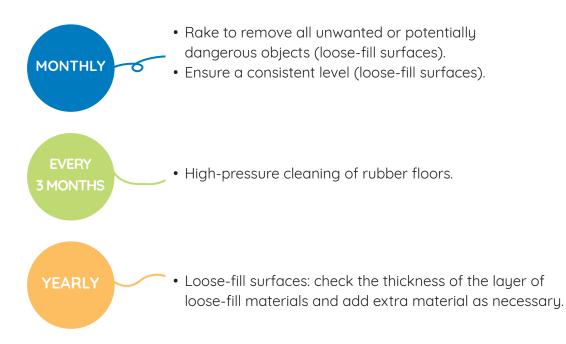

tion complies with the information supplied in the assembly instructions.







SOME KEY

- The measurements shown enable assembly in compliance with safety standards.
- The product reference codes enable easy identification.
- The reference codes of the parts or assemblies make it easy to identify an element if a replacement is required.



Proludic

# MAINTENANCE OF THE AREA AND ITS ENVIRONMENT

A playground is not limited to the items of equipment making it up; it also includes the safety surfacing and its surroundings that must also be maintained to ensure safe use over a long period.

# SAFETY SURFACING

There are various types of flooring, including but not limited to synthetic surfaces and loose-fill surfaces. They have to be maintained in order to conserve their characteristics.



# SURROUNDING OPEN SPACES

- Make sure at regular intervals that the state of the vegetation present in or around the playground does not present a risk to users.
- Cut the vegetation back if necessary to ensure that it does not reach the impact zones of the playground equipment, which must remain free of all obstacles.
- Check the signs in the playground (updating the telephone numbers and addresses of the organizations to be contacted in the event of an accident, if required).





Each playground has a specific maintenance requirement, according to the elements installed and the materials used.





• Clean with water and detergent using a high-pressure cleaner.



Composite compact panel

Plywood <

- Check the overall condition of the elements.
  - Clean with water and detergent usi