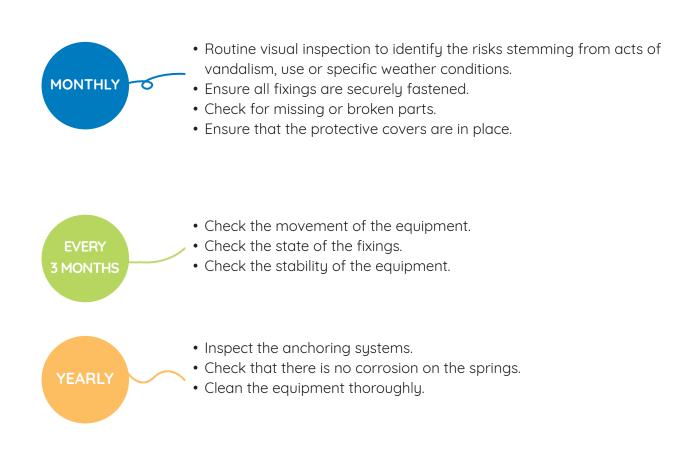

<ul><li>Check the state of the fixings.</li><li>Check the stability of the equipment.</li><li>Tighten the fixings if necessary.</li></ul>                                                                                                                                                                                                                                                       |
| YEARLY            | <ul> <li>Inspect the anchoring systems.</li> <li>Check there is no splintering or detachment of strips on the beam.</li> <li>Clean the equipment thoroughly.</li> </ul>                                                                                                                                                                                                                         |

















Proludic 45







#### 1- Place a 20 kg weight on one of the two seats.

# 2- Check the upper part tilt angle with regard to the engraved notches.









- Routine visual inspection to identify the risks stemming from acts of vandalism, use or specific weather conditions.
- Ensure all fixings are securely fastened.
- Check for missing or broken parts.



- Inspection of the anchoring systems.
- Thoroughly clean the elements.







- Routine visual inspection to identify the risks stemming from acts of vandalism, use or specific weather conditions.
- Ensure all fixings are securely fastened.
- Check for missing or broken parts.
- Inspection of the anchoring systems.
- Thoroughly clean the furniture.



ORGANISATION OF MAINTENANCE

European standard EN1176-7:2008 recommends t