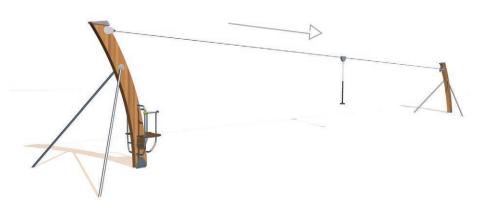

ngs.</li> <li>Check the stability of the equipment.</li> </ul>                                                                                                                                                                                                              |

|       |   | <ul> <li>Inspect the anchoring systems.</li> </ul>                                                                  |
|-------|---|---------------------------------------------------------------------------------------------------------------------|
| YEARL | Y | Check that the wooden posts have not split open and that no layers have come unstuck (J2581 – J2582 – J510 - J511). |
|       |   | <ul> <li>Check that the post is in good condition.</li> </ul>                                                       |





- Check the cable tension (with a 69.5kg load, the seat height must be at least 350mm from the ground).
- Check that the spring is in working order (with a 69.5kg load, swing the seat out from the starting point, the shock absorber should keep the seat from knocking into the wooden beam).
- Check that the cable is not damaged. Check that none of the wires are cut or have become untwisted.
- Check for wear on the seat chain (if it is worn by more than 1/3 of the wire diameter, replace the chain).







- J2581/ J2581-M
- Check wear of part MU442 of the handle. Replace if necessary.
- Check the wear level of the chain on the handles. Replace the parts of the chain if a link is found to be over 1/3 smaller than its original diameter.
- Ensure that the rubber stoppers are in place on each