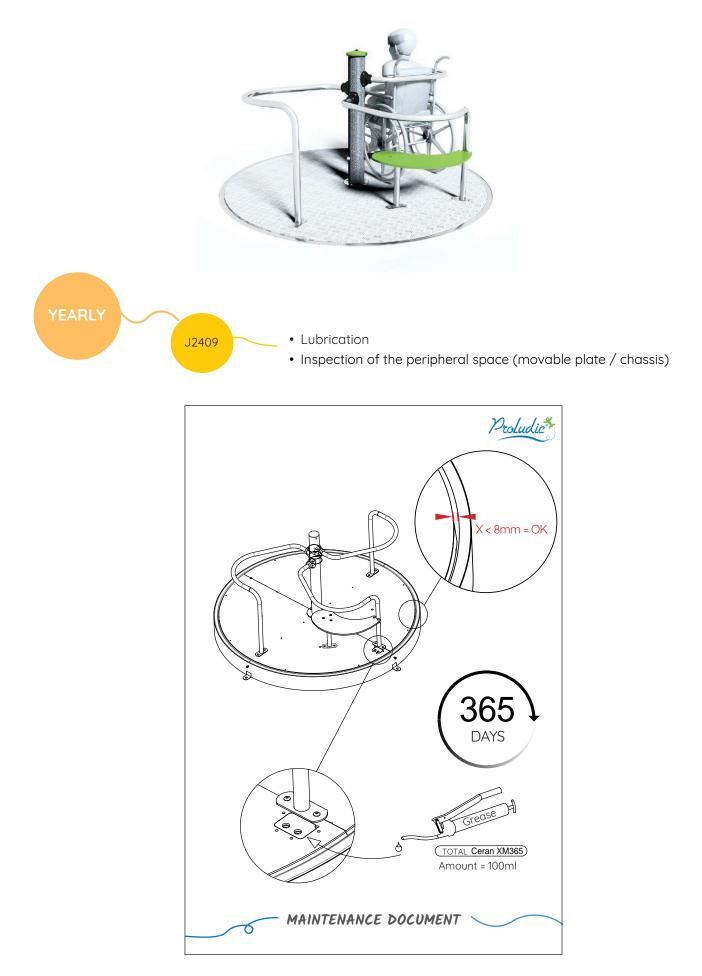

-----------------------------------------------------------------------------|
|        | Clean the equipment thoroughly.                                                                                                                          |



### CITY, ADVENTURE, AQUATICA, METROPOLIS, MEDIEVAL THEMED EQUIPMENT











- Routine visual inspection to identify the risks stemming from acts of vandalism, use or specific weather conditions.
- Ensure all fixings are securely fastened.
- Check for missing or broken parts.
- Ensure that protective covers are in place.





- Inspect the anchoring systems.
- Check the general condition of the coloured panels.
- Ensure that no rust is present on the spring(s).
- Clean the equipment thoroughly.

#### **ROTATING EQUIPMENT** MOVING EQUIPMENT















| MONTHLY -0        | <ul> <li>Routine visual inspection to identify the risks stemming from acts of vandalism, use or specific weather conditions.</li> <li>Ensure all fixings are securely fastened.</li> <li>Check for missing or broken parts.</li> <li>Ensure that protective covers are in place.</li> <li>Check that the wooden posts are free from splinters (J2581 - J2582 - J510 - J511).</li> </ul> |
|-------------------|------------------------------------------------------------------------------------------------------------------------------------------------------------------------------------------------------------------------------------------------------------------------------------------------------------------------------------------------------------------------------