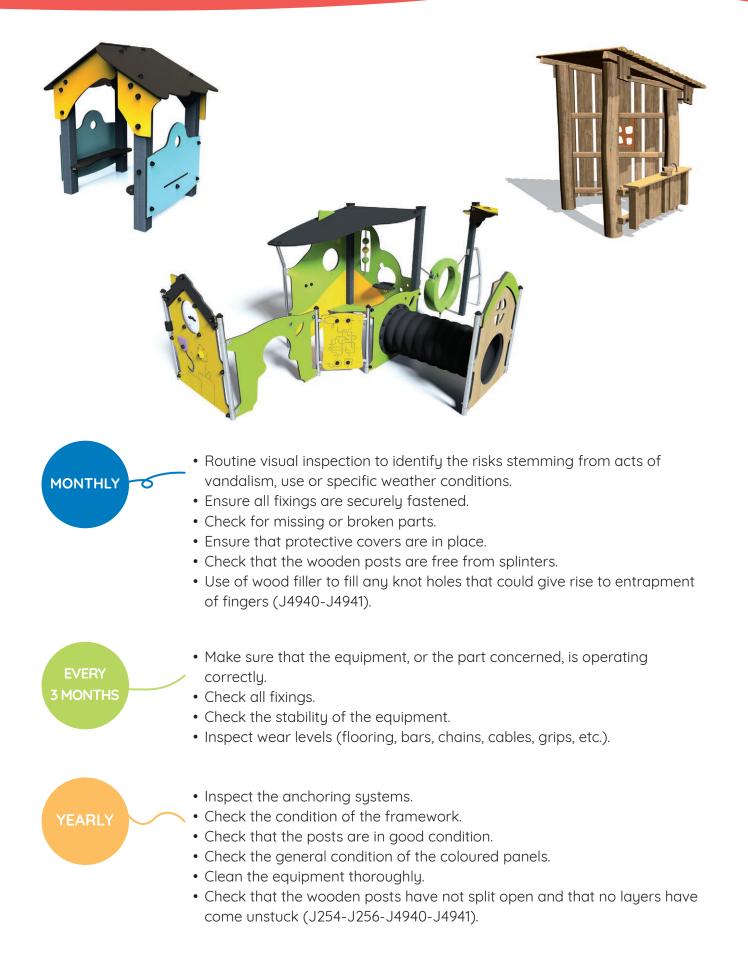

st be at least 350mm from the ground).
- Check that the spring is in working order (with a 69.5kg load, swing the seat out from the starting point, the shock absorber should keep the seat from knocking into the wooden beam).
- Check that the cable is not damaged. Check that none of the wires are cut or have become untwisted.
- Check for wear on the seat chain (if it is worn by more than 1/3 of the wire diameter, replace the chain).







- J2581/ J2581-M
- Check wear of part MU442 of the handle. Replace if necessary.
- Check the wear level of the chain on the handles. Replace the parts of the chain if a link is found to be over 1/3 smaller than its original diameter.
- Ensure that the rubber stoppers are in place on each end of the rail.







#### **PLAY HOUSES** TRADITIONAL EQUIPMENT





#### SWINGS TRADITIONAL EQUIPMENT





| MONTHL | Y O |
|--------|-----|
|        |     |

- Routine visual inspection to identify the risks stemming from acts of vandalism, use or specific weather conditions.
- Ensure all fixings are securely fastened.
- Check for missing or broken parts.
- Ensure that protective covers are in place.



- Check all the fixings.
- Check the stability of the equipment.
- Check that the lacquered plates are correctly in place to prevent any risk of cords being caught at the top of the slides.
- Ensure that no fibreglass is visible in the case of a polyester slide.









| MONTHLY -0        | <ul> <li>Carry out a visual inspection of the jumping surface and the surrounding safety tiles.</li> <li>Check that all the springs are in place.</li> </ul>