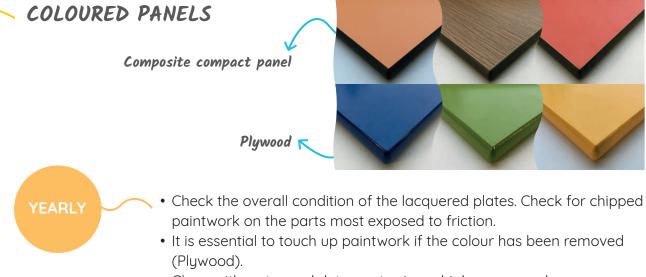

FACING

There are various types of flooring, including but not limited to synthetic surfaces and loose-fill surfaces. They have to be maintained in order to conserve their characteristics.



# SURROUNDING OPEN SPACES

- Make sure at regular intervals that the state of the vegetation present in or around the playground does not present a risk to users.
- Cut the vegetation back if necessary to ensure that it does not reach the impact zones of the playground equipment, which must remain free of all obstacles.
- Check the signs in the playground (updating the telephone numbers and addresses of the organizations to be contacted in the event of an accident, if required).





Each playground has a specific maintenance requirement, according to the elements installed and the materials used.





• Clean with water and detergent using a high-pressure cleaner.



Composite compact panel

Plywood <

- Check the overall condition of the elements.
  - Clean with water and detergent using a high-pressure cleaner.



7

# DIABOLO & DIABOLO BABY

MULTIPLAY EQUIPMENT





- Routine visual inspection to identify the risks stemming from acts of vandalism, use or specific weather conditions.
- Ensure all fixings are securely fastened.
- Check for missing or broken parts.
- Ensure that protective covers are in place.
- References with a swing: see page 23.



- Make sure that the equipment, or the part concerned, is operating correctly.
- Check all the fixings.
- Check the stability of the equipment.
- Inspect for wear (flooring, bars, chains, cables, grips, etc.).
- References with a swing: