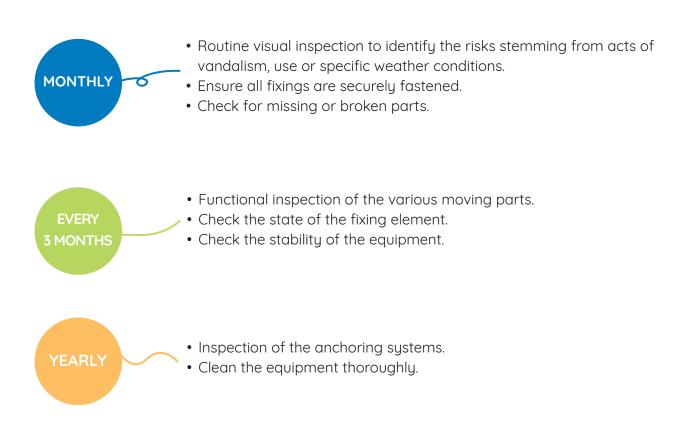

and transporter for excessive wear (Replace the chain if a link is found to be over 1/3 smaller than its original diameter).
- Check the wear of the bearings on the wagon (if the space between the tube and the bearing is > 6mm, change the bearings).





• Inspect the anchoring systems.

- Check that the wooden posts have not split open and that no layers have come unstuck.
- Check that the post is in good condition.
- Check the general condition of the coloured panels.
- Clean the equipment thoroughly.

YEARLY

### **INTERACTIVE PLAY EXPERIENCES** EDUCATIONAL AND SENSORY PLAY ACTIVITIES











MONTHLY



- vandalism, use or specific weather conditions.
- Ensure all fixings are securely fastened.
- Check for missing or broken parts.
- Ensure that protective covers are in place.





















- Routine visual inspection to identify the risks stemming from acts of vandalism, use or specific weather conditions.
- Ensure all fixings are securely fastened.
- Check for missing or broken parts.
- Ensure that the protective covers are in place.
- Check there is no splintering or detachment of strips on the wooden post.

Proludic







| MONTHLY 0         | <ul> <li>Routine visual inspection to identify the risks stemming from acts of vandalism, use or specific weather conditions.</li> <li>Ensure all fixings are securely fastened.</li> <li>Check for missing or broken parts.</li> <li>Ensure that the protective covers are in place.</li> <li>Check that the wooden posts have not split open and that no layers have come unstuck.</li> </ul> |
|-------------------|--------------