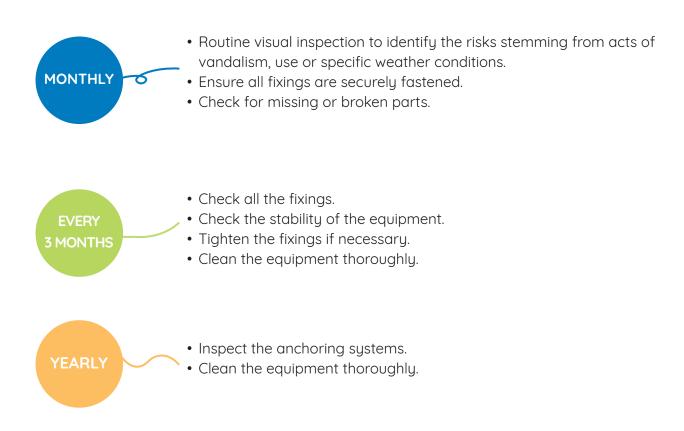

ansporter for excessive wear (Replace the chain if a link is found to be over 1/3 smaller than its original diameter).
- Check the wear of the bearings on the wagon (if the space between the tube and the bearing is > 6mm, change the bearings).





• Inspect the anchoring systems.

- Check that the wooden posts have not split open and that no layers have come unstuck.
- Check that the post is in good condition.
- Check the general condition of the coloured panels.
- Clean the equipment thoroughly.

YEARLY

### **INTERACTIVE PLAY EXPERIENCES** EDUCATIONAL AND SENSORY PLAY ACTIVITIES











MONTHLY



- vandalism, use or specific weather conditions.
- Ensure all fixings are securely fastened.
- Check for missing or broken parts.
- Ensure that protective covers are in place.





















- Routine visual inspection to identify the risks stemming from acts of vandalism, use or specific weather conditions.
- Ensure all fixings are securely fastened.
- Check for missing or broken parts.
- Ensure that the protective covers are in place.
- Check there is no splintering or detachment of strips on the wooden post.

Proludic







| MONTHLY 0         | <ul> <li>Routine visual inspection to identify the risks stemming from acts of vandalism, use or specific weather conditions.</li> <li>Ensure all fixings are securely fastened.</li> <li>Check for missing or broken parts.</li> <li>Ensure that the protective covers are in place.</li> <li>Check that the wooden posts have not split open and that no layers have come unstuck.</li> </ul> |
|-------------------|--------------------