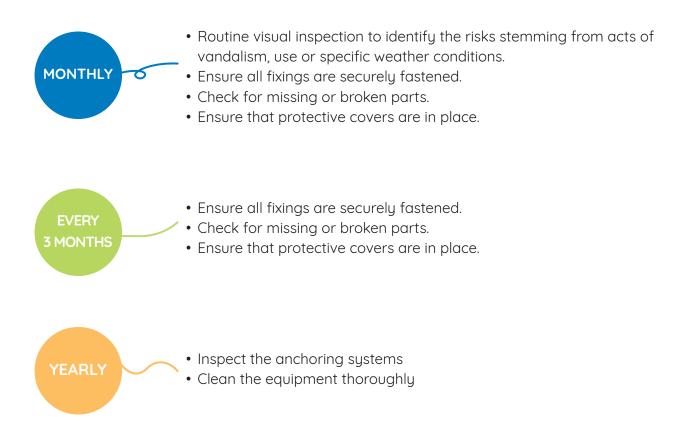

-----------------------------------------------------------------------|
|        | Clean the equipment thoroughly.                                                                                                                          |



### CITY, ADVENTURE, AQUATICA, METROPOLIS, MEDIEVAL THEMED EQUIPMENT











- Routine visual inspection to identify the risks stemming from acts of vandalism, use or specific weather conditions.
- Ensure all fixings are securely fastened.
- Check for missing or broken parts.
- Ensure that protective covers are in place.





- Inspect the anchoring systems.
- Check the general condition of the coloured panels.
- Ensure that no rust is present on the spring(s).
- Clean the equipment thoroughly.

#### **ROTATING EQUIPMENT** MOVING EQUIPMENT















| MONTHLY -0        | <ul> <li>Routine visual inspection to identify the risks stemming from acts of vandalism, use or specific weather conditions.</li> <li>Ensure all fixings are securely fastened.</li> <li>Check for missing or broken parts.</li> <li>Ensure that protective covers are in place.</li> <li>Check that the wooden posts are free from splinters (J2581 - J2582 - J510 - J511).</li> </ul> |
|-------------------|------------------------------------------------------------------------------------------------------------------------------------------------------------------------------------------------------------------------------------------------------------------------------------------------------------------------------------------------------------------------------------