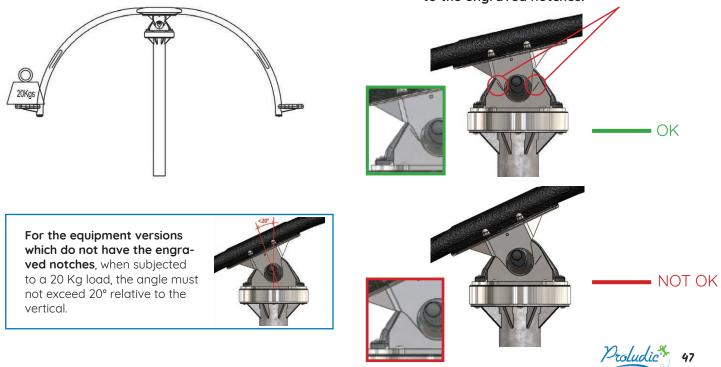

|
| YEARLY            | <ul> <li>Inspect the anchoring systems.</li> <li>Check there is no splintering or detachment of strips on the beam.</li> <li>Clean the equipment thoroughly.</li> </ul>                                                                                                                                                                                                                         |

















Proludic 45







#### 1- Place a 20 kg weight on one of the two seats.

# 2- Check the upper part tilt angle with regard to the engraved notches.









- Routine visual inspection to identify the risks stemming from acts of vandalism, use or specific weather conditions.
- Ensure all fixings are securely fastened.
- Check for missing or broken parts.



- Inspection of the anchoring systems.
- Thoroughly clean the elements.







- Routine visual inspection to identify the risks stemming from acts of vandalism, use or specific weather conditions.
- Ensure all fixings are securely fastened.
- Check for missing or broken parts.
- Inspection of the anchoring systems.
- Thoroughly clean the furniture.



ORGANISATION OF MAINTENANCE

European standard EN1176-7:2008 recommends that the playground operator draw up a specific MAINTENANCE SHEDULE for each playground, taking into account the manufacturers instructions and the local conditio