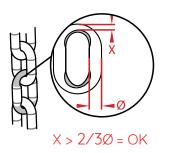

le tension (with a 69.5kg load, the seat height must be at least 350mm from the ground).
- Check that the spring is in working order (with a 69.5kg load, swing the seat out from the starting point, the shock absorber should keep the seat from knocking into the wooden beam).
- Check that the cable is not damaged. Check that none of the wires are cut or have become untwisted.
- Check for wear on the seat chain (if it is worn by more than 1/3 of the wire diameter, replace the chain).







- J2581/ J2581-M
- Check wear of part MU442 of the handle. Replace if necessary.
- Check the wear level of the chain on the handles. Replace the parts of the chain if a link is found to be over 1/3 smaller than its original diameter.
- Ensure that the rubber stoppers are in place on each end of the rail.







#### **PLAY HOUSES** TRADITIONAL EQUIPMENT





#### SWINGS TRADITIONAL EQUIPMENT





| MONTHL | Y O |
|--------|-----|
|        |     |

- Routine visual inspection to identify the risks stemming from acts of vandalism, use or specific weather conditions.
- Ensure all fixings are securely fastened.
- Check for missing or broken parts.
- Ensure that protective covers are in place.



- Check all the fixings.
- Check the stability of the equipment.
- Check that the lacquered plates are correctly in place to prevent any risk of cords being caught at the top of the slides.
- Ensure that no fibreglass is visible in the case of a polyester slide.









| MONTHLY -0        | <ul> <li>Carry out a visual inspection of the jumping surface and the surrounding safety tiles.</li> <li>Check t