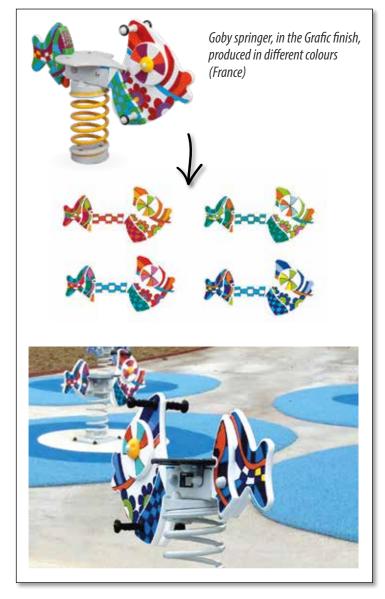

# pop art, fantasy

The Grafic theme is dominated by bright colours and simple geometrical shapes. Lines, curves, counter-curves, checks... the patterns interweave and overlap to bring to life a cheerful, naive children's world.

The perspectives give an impression of depth and movement. The flowers with their irregular contours add a soft, fresh note.

J3951-GG

J3954-GG

J3957-GG

J3902-GG

J834-GG

J3903-GG Proludic

J608-GG