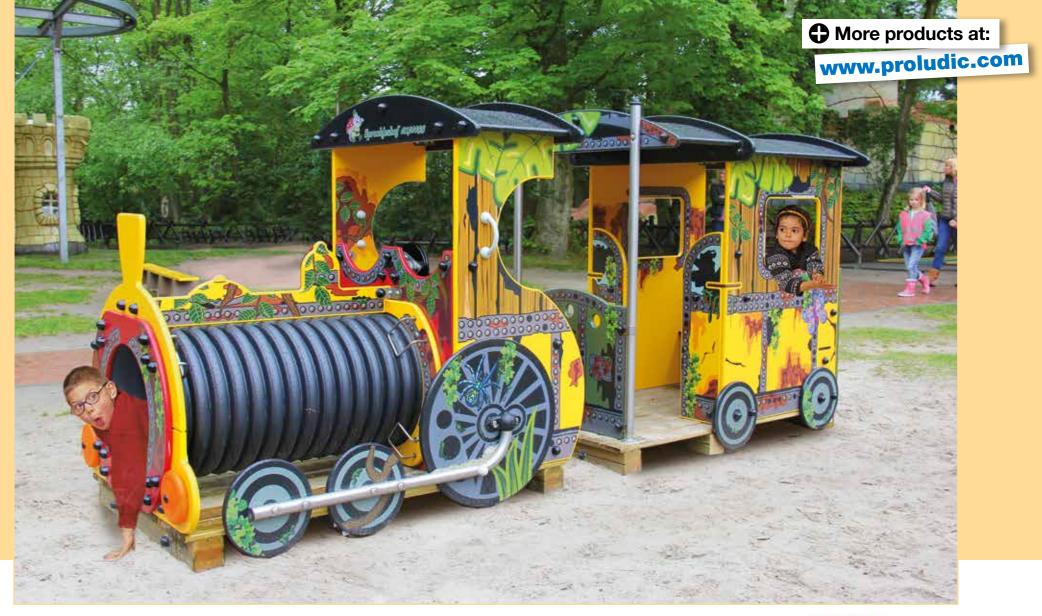

## AMAZONE rainforest landscape

The Amazone theme takes children to a tropical rainforest.

The graphics depict a scene of lush, wild vegetation. A world of adventure awaits containing exotic animals, mysterious symbols, vines and ancient temples.

Different colours contribute to the creation of a mystical atmosphere. Shades of green are combined with natural earthy colours, contrasting with the bright colours of the parrots and tropical fish.

10 Proludic