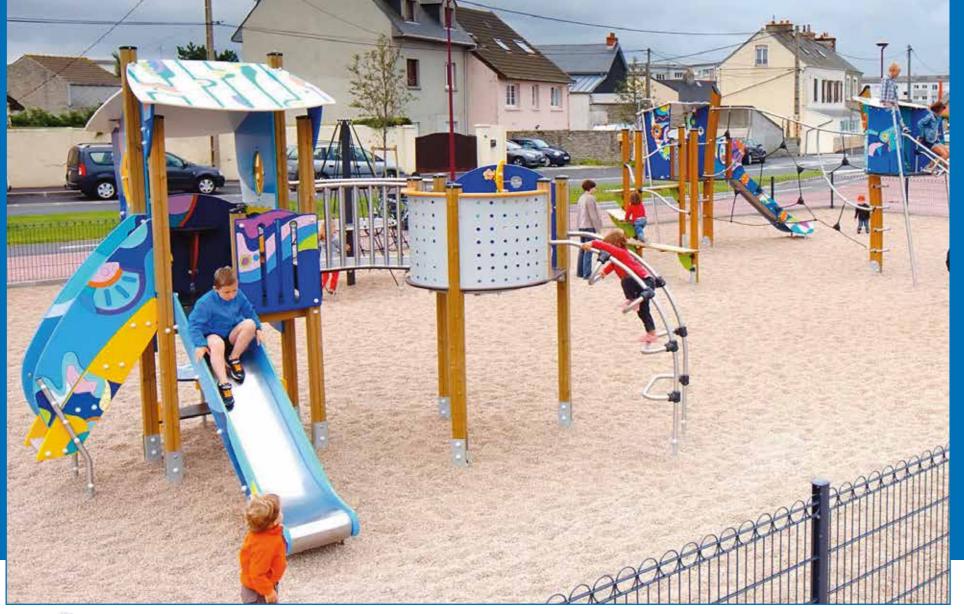

J3950-GE

J3954-GE

J817-GE

J818-GE

J820-GE

J834-GE

J846-GE Proludic

This theme is an invitation to take a voyage to the depths of the ocean.

Water is present everywhere, with our evocative, symbolic graphics: the wavy lines in various shades of blue portray the movement of ocean waves; with circles as little bubbles of oxygen. The unstructured patterns with their shimmering colours depict the marine algae that cover the ocean bed and coloured beach huts that line the beach.

Through the combination of these elements a hidden world full of life opens up before your eyes.

Pr<u>olud</u>ic<sup>.</sup>

J280-G0

J817-GO

J846-G0

J281-GO

J842-G0

24