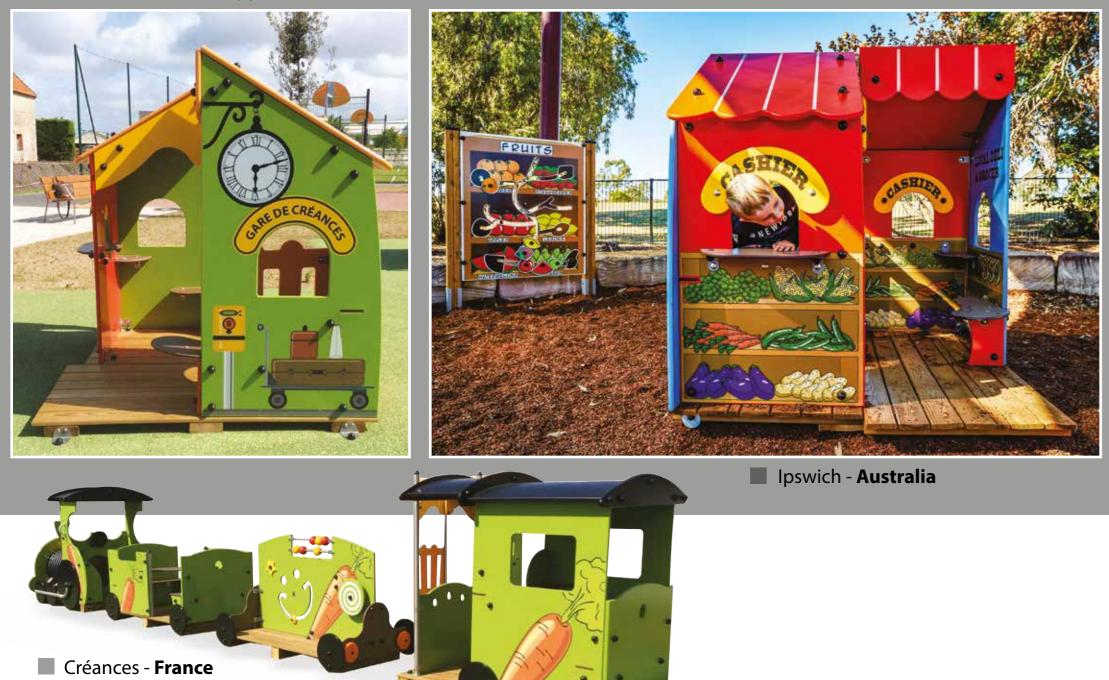

### Examples of personalised playground

Proludic

Example of personalised playground Campsite, Bois-Plage-en-Ré - France

Example of personalised playground Omegna - **Italy** 

La Rochelle - France

Unley - Australia