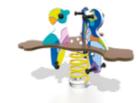

## AMAZONE rainforest landscape

The Amazone theme takes children to a tropical rainforest.

The graphics depict a scene of lush, wild vegetation. A world of adventure awaits containing exotic animals, mysterious symbols, vines and ancient temples.

Different colours contribute to the creation of a mystical atmosphere. Shades of green are combined with natural earthy colours, contrasting with the bright colours of the parrots and tropical fish.

10 Proludic