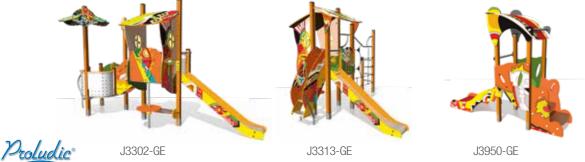

Pro<u>ludic</u>

With its mix of African and Maori inspirations, the Etnik theme is based on masks, tattoos and prints.

The geometrical patterns alternate between straight lines and curves, to create prints that are simple yet highly decorative. Each panel is unique, but the overall style illustrates a tribal influence.

The predominant colours are those that come from the earth, with shades of brown, ochre and khaki.

J2721-GE

J2724-GE

.

J2730-GE

J3903-GE

19

20

J3950-GE

J3954-GE

J817-GE

J818-GE

J820-GE

J834-GE

J846-GE Proludic

This theme is an invitation to take a voyage to the depths of the ocean.