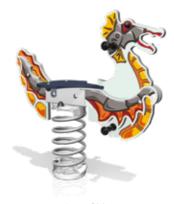

# Medieval fortress

The Medieval theme brings to life a period in history that fascinates children and adults alike. The towers contain all the details of a magnificent medieval stronghold, complete with shutters, arrow slits and ivy climbing the walls.

The decorative aspect is further enhanced with banners, coats of arms and flags flying from the turrets.

The use of bold colours such as blue, red, yellow and orange makes the structures stand out.

14 Proludic