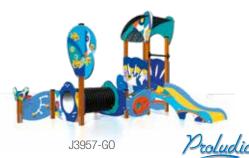

J3950-GE

J3954-GE

J817-GE

J818-GE

J820-GE

J834-GE

J846-GE Proludic

This theme is an invitation to take a voyage to the depths of the ocean.

Water is present everywhere, with our evocative, symbolic graphics: the wavy lines in various shades of blue portray the movement of ocean waves; with circles as little bubbles of oxygen. The unstructured patterns with their shimmering colours depict the marine algae that cover the ocean bed and coloured beach huts that line the beach.

Through the combination of these elements a hidden world full of life opens up before your eyes.

Pr<u>olud</u>ic<sup>.</sup>

J280-G0

J817-GO

J846-G0

J281-GO

J842-G0

24