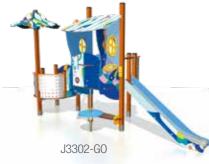

J3950-GE

J3954-GE

J817-GE

J818-GE

J820-GE

J834-GE

J846-GE Proludic

This theme is an invitation to take a voyage to the depths of the ocean.

Water is present everywhere, with our evocative, symbolic graphics: the wavy lines in various shades of blue portray the movement of ocean waves; with circles as little bubbles of oxygen. The unstructured patterns with their shimmering colours depict the marine algae that cover the ocean bed and coloured beach huts that line the beach.

Through the combination of these elements a hidden world full of life opens up before your eyes.

Pr<u>olud</u>ic<sup>.</sup>

J280-G0

J817-GO

J846-G0

J281-GO

J842-G0

24