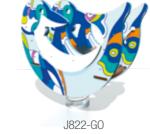

J3950-GE

J3954-GE

J817-GE

J818-GE

J820-GE

J834-GE

J846-GE Proludic

This theme is an invitation to take a voyage to the depths of the ocean.

Water is present everywhere, with our evocative, symbolic graphics: the wavy lines in various shades of blue portray the movement of ocean waves; with circles as little bubbles of oxygen. The unstructured patterns with their shimmering colours depict the marine algae that cover the ocean bed and coloured beach huts that line the beach.

Through the combination of these elements a hidden world full of life opens up before your eyes.

Pr<u>olud</u>ic<sup>.</sup>

J280-G0

J817-GO

J846-G0

J281-GO

J842-G0

24