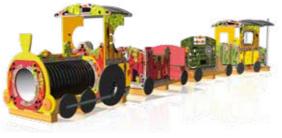

## AMAZONE rainforest landscape

The Amazone theme takes children to a tropical rainforest.

The graphics depict a scene of lush, wild vegetation. A world of adventure awaits containing exotic animals, mysterious symbols, vines and ancient temples.

Different colours contribute to the creation of a mystical atmosphere. Shades of green are combined with natural earthy colours, contrasting with the bright colours of the parrots and tropical fish.

10 Proludic