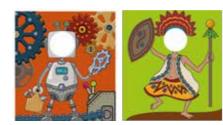

# pop art, fantasy

The Grafic theme is dominated by bright colours and simple geometrical shapes. Lines, curves, counter-curves, checks... the patterns interweave and overlap to bring to life a cheerful, naive children's world.

Pro<u>ludic</u>

With its mix of African and Maori inspirations, the Etnik theme is based on masks, tattoos and prints.

The geometrical patterns alternate between straight lines and curves, to create prints that are simple yet highly decorative. Each panel is unique, but the overall style illustrates a tribal influence.

The predominant colours are those that come from the earth, with shades of brown, ochre and khaki.

J2721-GE

J2724-GE

.

J2730-GE

J3903-GE

19

20