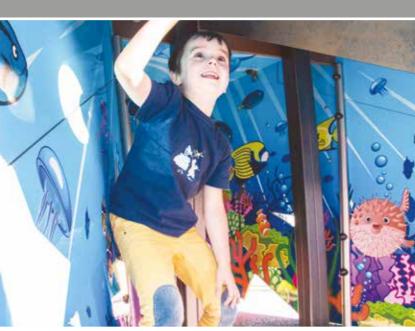

J3950-GE

J3954-GE

J817-GE

J818-GE

J820-GE

J834-GE

J846-GE Proludic

This theme is an invitation to take a voyage to the depths of the ocean.

Water is present everywhere, with our evocative, symbolic graphics: the wavy lines in various shades of blue portray the movement of ocean waves; with circles as little bubbles of oxygen. The unstructured patterns with their shimmering colours depict the marine algae that cover the ocean bed and coloured beach huts that line the beach.

Through the combination of these elements a hidden world full of life opens up before your eyes.

Pr<u>olud</u>ic<sup>.</sup>

J280-G0

J817-GO

J846-G0

J281-GO

J842-G0

24