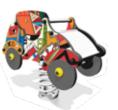

# pop art, fantasy

The Grafic theme is dominated by bright colours and simple geometrical shapes. Lines, curves, counter-curves, checks... the patterns interweave and overlap to bring to life a cheerful, naive children's world.

The perspectives give an impression of depth and movement. The flowers with their irregular contours add a soft, fresh note.

J3951-GG

J3954-GG

J3957-GG

J3902-GG

J834-GG

J3903-GG Proludic

J608-GG