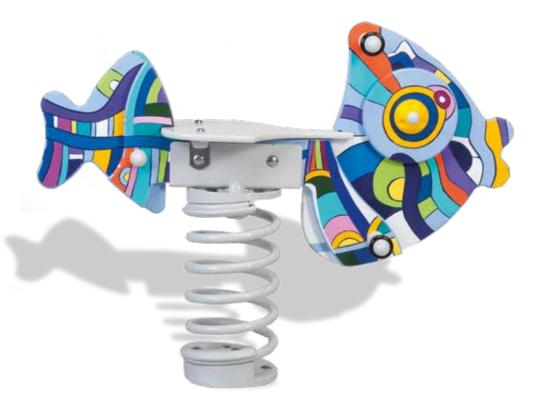

J3950-GE

J3954-GE

J817-GE

J818-GE

J820-GE

J834-GE

J846-GE Proludic

This theme is an invitation to take a voyage to the depths of the ocean.

Water is present everywhere, with our evocative, symbolic graphics: the wavy lines in various shades of blue portray the movement of ocean waves; with circles as little bubbles of oxygen. The unstructured patterns with their shimmering colours depict the marine algae that cover the ocean bed and coloured beach huts that line the beach.

Through the combination of these elements a hidden world full of life opens up before your eyes.

Pr<u>olud</u>ic<sup>.</sup>

J280-G0

J817-GO

J846-G0

J281-GO

J842-G0

24