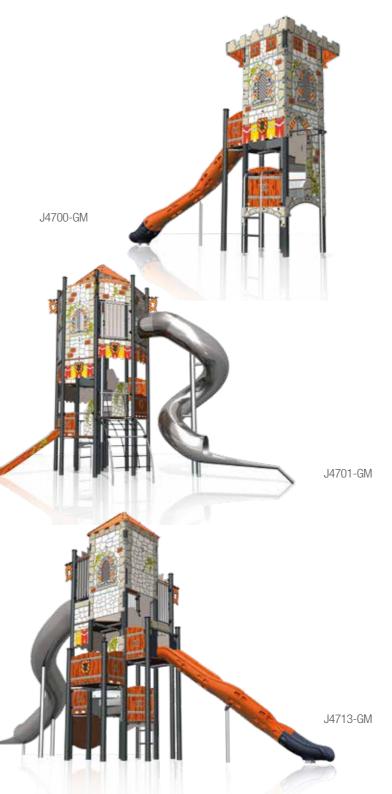

# Medieval fortress

The Medieval theme brings to life a period in history that fascinates children and adults alike. The towers contain all the details of a magnificent medieval stronghold, complete with shutters, arrow slits and ivy climbing the walls.

The decorative aspect is further enhanced with banners, coats of arms and flags flying from the turrets.

The use of bold colours such as blue, red, yellow and orange makes the structures stand out.

14 Proludic