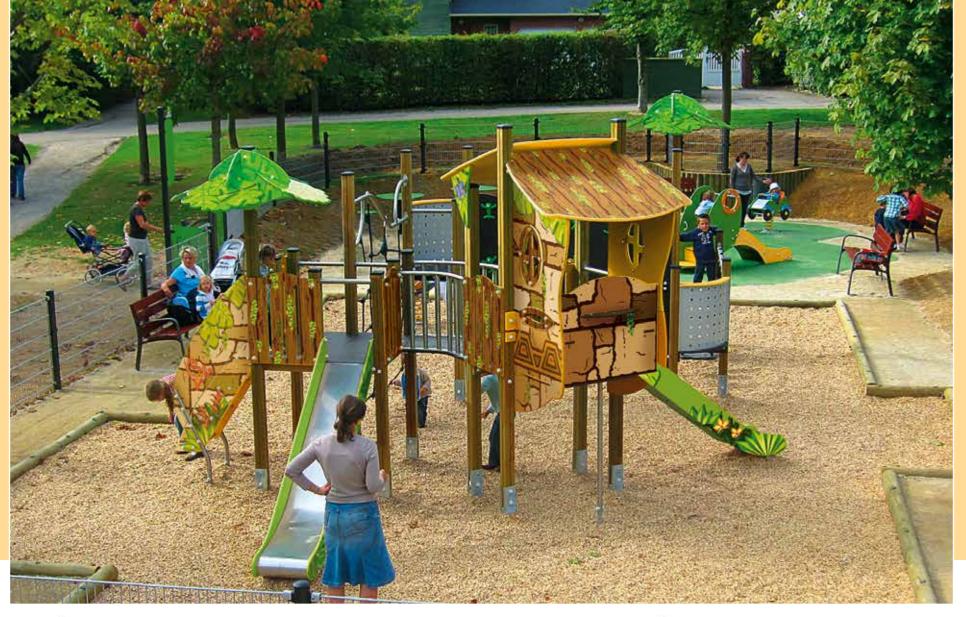

## AMAZONE rainforest landscape

The Amazone theme takes children to a tropical rainforest.

The graphics depict a scene of lush, wild vegetation. A world of adventure awaits containing exotic animals, mysterious symbols, vines and ancient temples.

Different colours contribute to the creation of a mystical atmosphere. Shades of green are combined with natural earthy colours, contrasting with the bright colours of the parrots and tropical fish.

10 Proludic