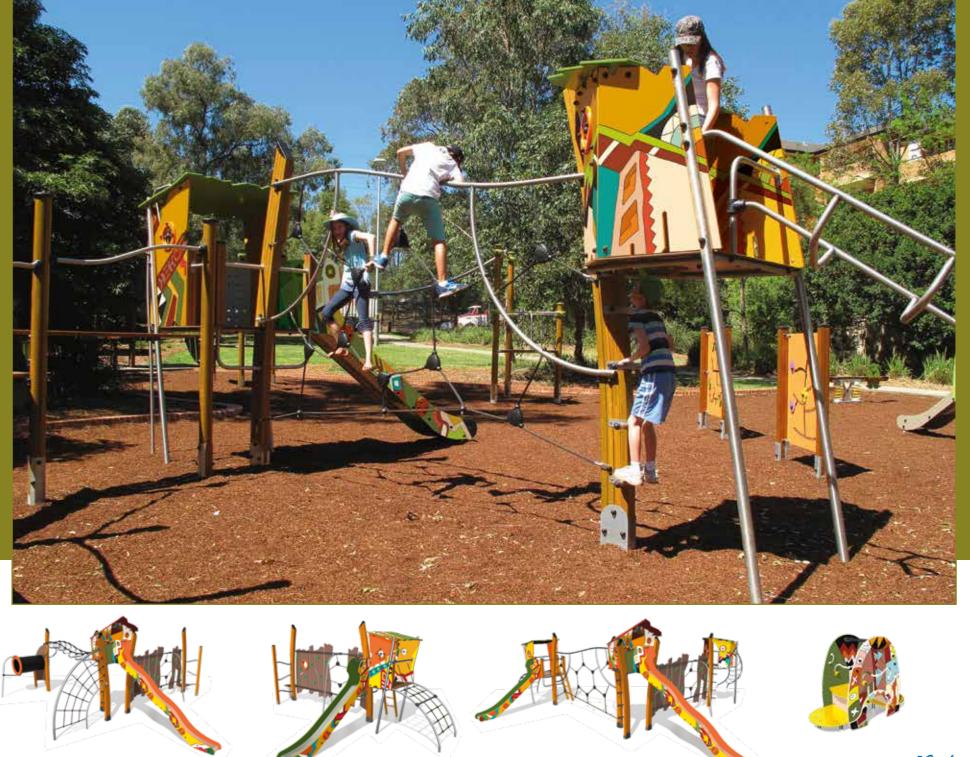

### Examples of personalised playground

Proludic

Example of personalised playground Campsite, Bois-Plage-en-Ré - France

Example of personalised playground Omegna - **Italy** 

La Rochelle - France

Unley - Australia