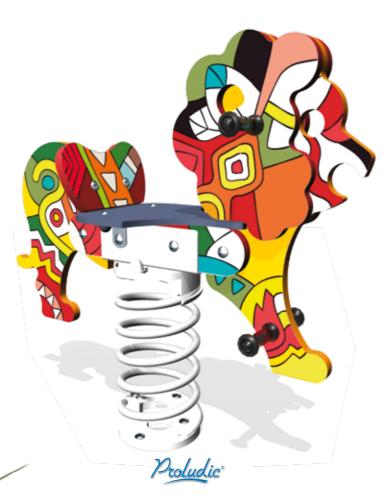

Pro<u>ludic</u>

With its mix of African and Maori inspirations, the Etnik theme is based on masks, tattoos and prints.

The geometrical patterns alternate between straight lines and curves, to create prints that are simple yet highly decorative. Each panel is unique, but the overall style illustrates a tribal influence.

The predominant colours are those that come from the earth, with shades of brown, ochre and khaki.

J2721-GE

J2724-GE

.

J2730-GE

J3903-GE

19

20