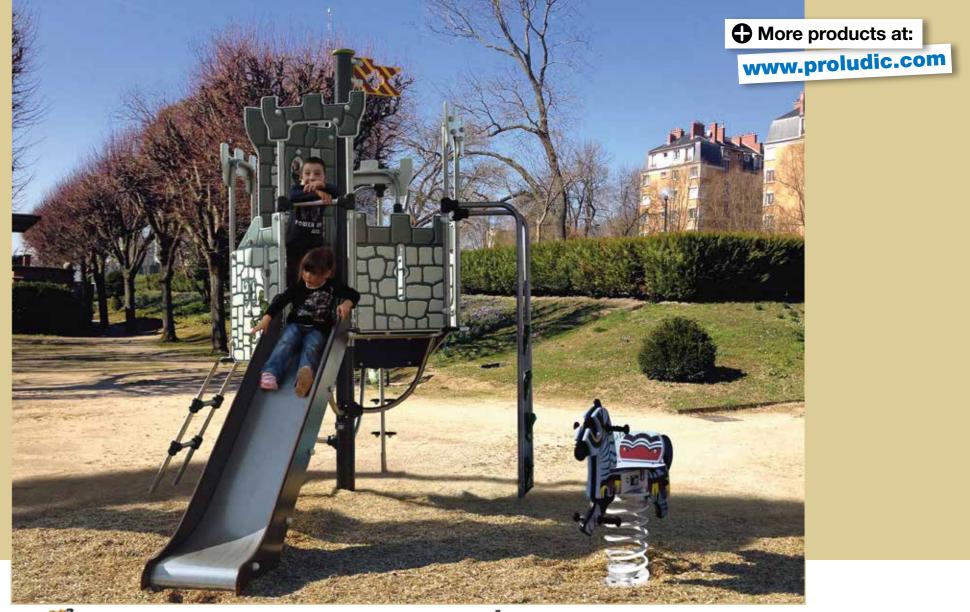

# Medieval fortress

The Medieval theme brings to life a period in history that fascinates children and adults alike. The towers contain all the details of a magnificent medieval stronghold, complete with shutters, arrow slits and ivy climbing the walls.

The decorative aspect is further enhanced with banners, coats of arms and flags flying from the turrets.

The use of bold colours such as blue, red, yellow and orange makes the structures stand out.

14 Proludic