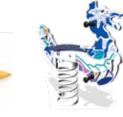

J3950-GE

J3954-GE

J817-GE

J818-GE

J820-GE

J834-GE

J846-GE Proludic

This theme is an invitation to take a voyage to the depths of the ocean.

Water is present everywhere, with our evocative, symbolic graphics: the wavy lines in various shades of blue portray the movement of ocean waves; with circles as little bubbles of oxygen. The unstructured patterns with their shimmering colours depict the marine algae that cover the ocean bed and coloured beach huts that line the beach.

Through the combination of these elements a hidden world full of life opens up before your eyes.

Pr<u>olud</u>ic<sup>.</sup>

J280-G0

J817-GO

J846-G0

J281-GO

J842-G0

24