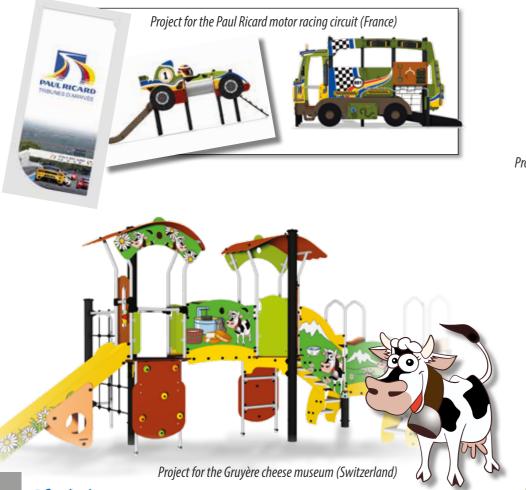

## Corporate opportunities

Adapt equipment to fit with a particular theme or a corporate image.

### Personalised playground linked to local history or culture

Playground for the Royal Air Force Benevolent Fund (England)

Create a link with local history or culture through a unique design.

Project themed around the philosopher Friedrich von Schiller (Germany)

Further increase the play value of equipment with a unique visual finish.