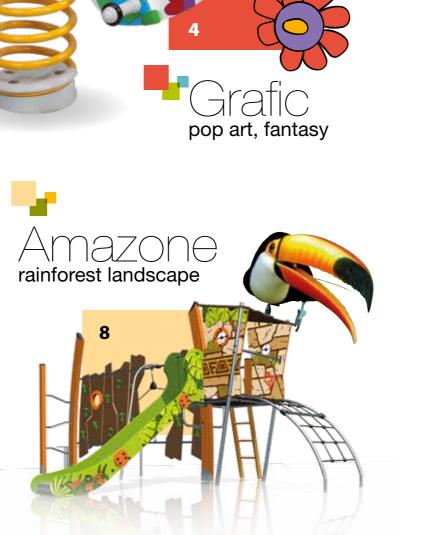

## AMAZONE rainforest landscape

The Amazone theme takes children to a tropical rainforest.

The graphics depict a scene of lush, wild vegetation. A world of adventure awaits containing exotic animals, mysterious symbols, vines and ancient temples.

Different colours contribute to the creation of a mystical atmosphere. Shades of green are combined with natural earthy colours, contrasting with the bright colours of the parrots and tropical fish.

10 Proludic

# pop art, fantasy

The Grafic theme is dominated by bright colours and simple geometrical shapes. Lines, curves, counter-curves, checks... the patterns interweave and overlap to bring to life a cheerful, naive children's world.