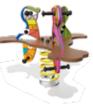

## AMAZONE rainforest landscape

The Amazone theme takes children to a tropical rainforest.

The graphics depict a scene of lush, wild vegetation. A world of adventure awaits containing exotic animals, mysterious symbols, vines and ancient temples.

Different colours contribute to the creation of a mystical atmosphere. Shades of green are combined with natural earthy colours, contrasting with the bright colours of the parrots and tropical fish.

10 Proludic