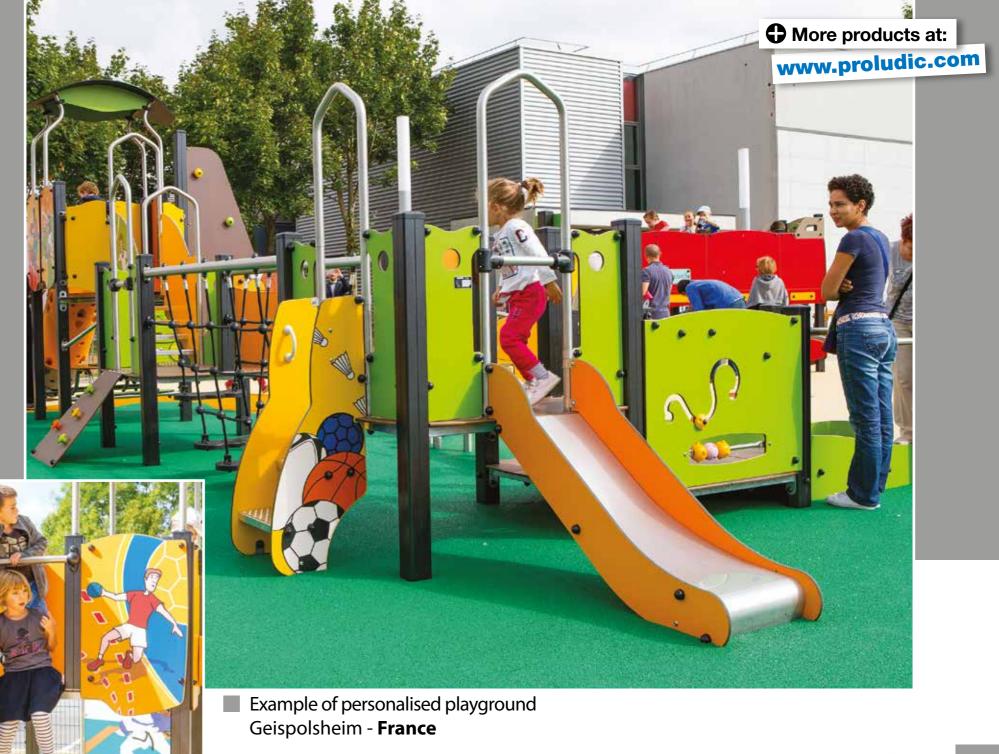

### Personalised playground linked to local history or culture

Playground for the Royal Air Force Benevolent Fund (England)

Create a link with local history or culture through a unique design.

Project themed around the philosopher Friedrich von Schiller (Germany)

#### Consultation with users

Involve stakeholders (children, parents, clients) at the consultation stage.

Images produced by the local community, and then adapted to produce a Grafic Games finish (Australia).