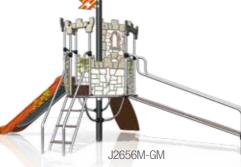

# Medieval fortress

The Medieval theme brings to life a period in history that fascinates children and adults alike. The towers contain all the details of a magnificent medieval stronghold, complete with shutters, arrow slits and ivy climbing the walls.

The decorative aspect is further enhanced with banners, coats of arms and flags flying from the turrets.

The use of bold colours such as blue, red, yellow and orange makes the structures stand out.

14 Proludic