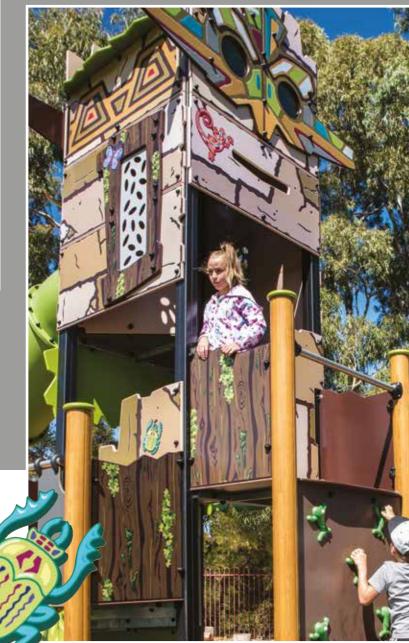

# Medieval fortress

The Medieval theme brings to life a period in history that fascinates children and adults alike. The towers contain all the details of a magnificent medieval stronghold, complete with shutters, arrow slits and ivy climbing the walls.

The decorative aspect is further enhanced with banners, coats of arms and flags flying from the turrets.

The use of bold colours such as blue, red, yellow and orange makes the structures stand out.

14 Proludic