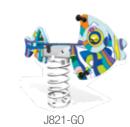

J3950-GE

J3954-GE

J817-GE

J818-GE

J820-GE

J834-GE

J846-GE Proludic

This theme is an invitation to take a voyage to the depths of the ocean.

Water is present everywhere, with our evocative, symbolic graphics: the wavy lines in various shades of blue portray the movement of ocean waves; with circles as little bubbles of oxygen. The unstructured patterns with their shimmering colours depict the marine algae that cover the ocean bed and coloured beach huts that line the beach.

Through the combination of these elements a hidden world full of life opens up before your eyes.

Pr<u>olud</u>ic<sup>.</sup>

J280-G0

J817-GO

J846-G0

J281-GO

J842-G0

24