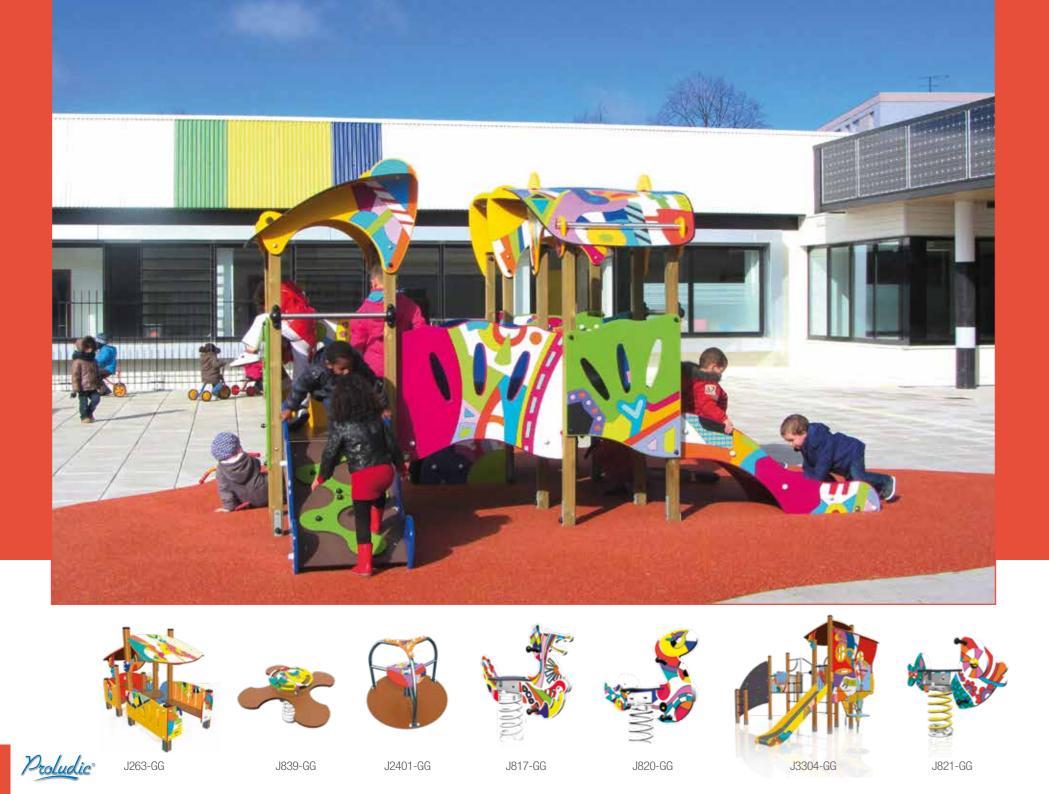

## Creating innovative playgrounds with a unique look

Grafic Games is a bold new concept in the outdoor play equipment industry, combining quality manufacturing with graphic design.

It is an opportunity to raise the profile of playgrounds and turn them into a real talking point within the community.

Grafic Games has an innovative decorative finish applied to existing playground equipment.

6 distinctive finishes are available: Grafic, Etnik, Océane, Amazone, Metropolis and Medieval. The colours and images combine to create the Grafic Games series.

Children will love to discover the intricate details that can be used for numerous stories and adventures.

The Grafic Games design can be applied to both plywood and HPL ranges.

The whole design and manufacturing process is carried out internally ensuring both the quality of the finish and the long term durability of the product.

Every detail has been thought of in the production of Grafic Games products. For example a varnish has been applied to provide high levels of resistance to solvents and cleaning products.

Grafic Games play equipment fits into all environments, and can be combined with other themed equipment from the Proludic ranges. The innovative look of Grafic Games means that they instantly become a focal point of the playground and a source of fascination for users.