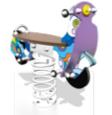

J3950-GE

J3954-GE

J817-GE

J818-GE

J820-GE

J834-GE

J846-GE Proludic

This theme is an invitation to take a voyage to the depths of the ocean.

Water is present everywhere, with our evocative, symbolic graphics: the wavy lines in various shades of blue portray the movement of ocean waves; with circles as little bubbles of oxygen. The unstructured patterns with their shimmering colours depict the marine algae that cover the ocean bed and coloured beach huts that line the beach.

Through the combination of these elements a hidden world full of life opens up before your eyes.

Pr<u>olud</u>ic<sup>.</sup>

J280-G0

J817-GO

J846-G0

J281-GO

J842-G0

24