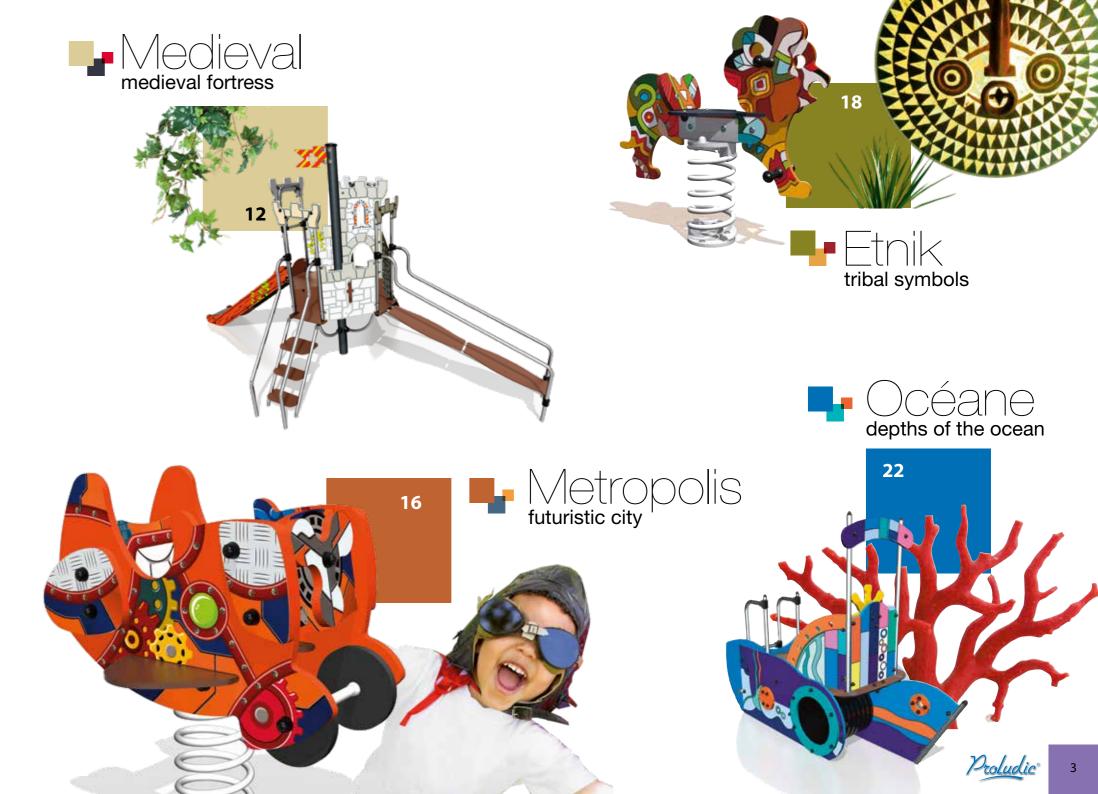

# Medieval fortress

The Medieval theme brings to life a period in history that fascinates children and adults alike. The towers contain all the details of a magnificent medieval stronghold, complete with shutters, arrow slits and ivy climbing the walls.

The decorative aspect is further enhanced with banners, coats of arms and flags flying from the turrets.

The use of bold colours such as blue, red, yellow and orange makes the structures stand out.

14 Proludic

# Metropolis futuristic city

Metropolis is a futuristic environment that draws its inspirations from the world of science fiction. Engines, propellers, cogs and pulleys combine to create wonderful contraptions that could be straight out of the books of Jules Verne or HG Wells.

The equipment transforms into laboratories, time machines or futuristic vehicles, with a sense of movement being at the heart of the play experience.

The unique copper coloured panels combine with the sun reflections to add to the overall play experience.

Pro<u>ludic</u>

With its mix of African and Maori inspirations, the Etnik theme is based on masks, tattoos and prints.

The geometrical patterns alternate between straight lines and curves, to create prints that are simple yet highly decorative. Each panel is unique, but the overall style illustrates a tribal influence.

The predominant colours are those that come from the earth, with shades of brown, ochre and khaki.

J2721-GE

J2724-GE

.

J2730-GE

J3903-GE

19

20

J3950-GE

J3954-GE

J817-GE

J818-GE

J820-GE

J834-GE

J846-GE Proludic

This theme is an invitation to take a voyage to the depths of the ocean.

Water is present everywhere, with our evocative, symbolic graphics: the wavy lines in various shades of blue portray the movement of ocean waves; with circles as little bubbles of oxygen. The unstructured patterns with their shimmering colours depict the marine algae that cover the ocean bed and coloured beach huts that line the beach.