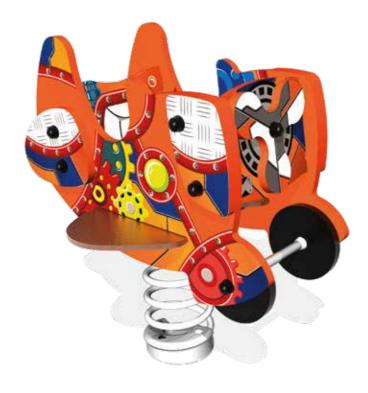

# Metropolis futuristic city

Metropolis is a futuristic environment that draws its inspirations from the world of science fiction. Engines, propellers, cogs and pulleys combine to create wonderful contraptions that could be straight out of the books of Jules Verne or HG Wells.

The equipment transforms into laboratories, time machines or futuristic vehicles, with a sense of movement being at the heart of the play experience.

The unique copper coloured panels combine with the sun reflections to add to the overall play experience.