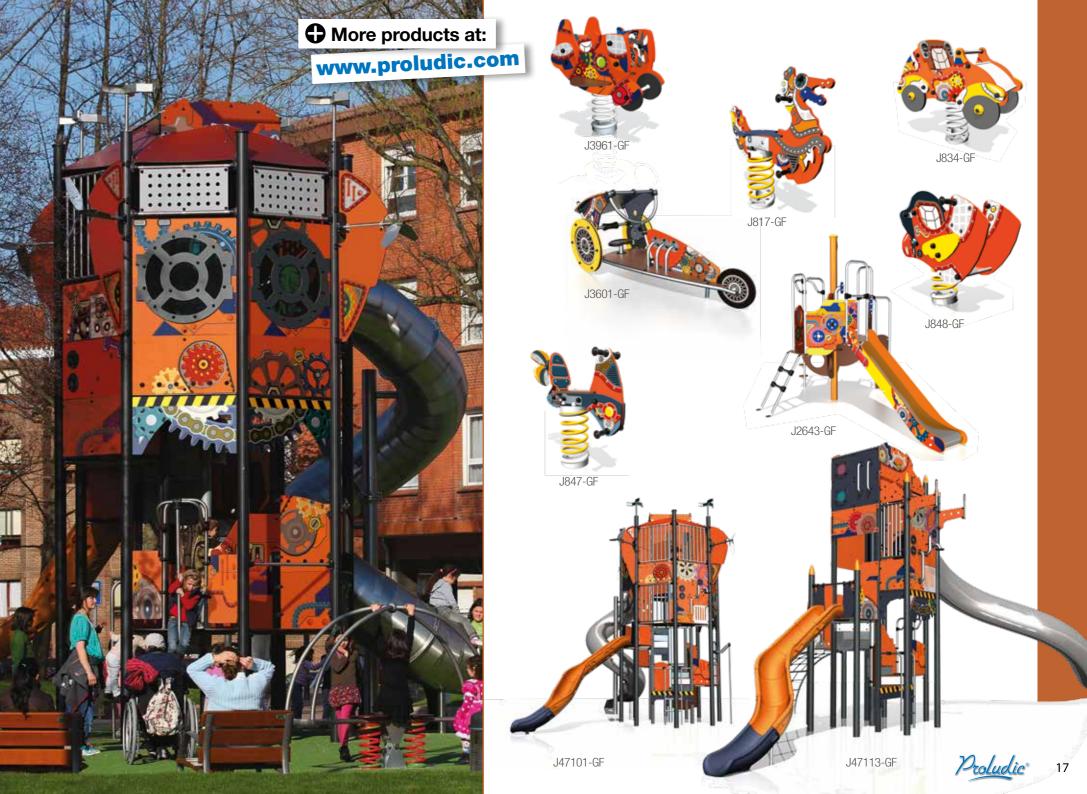

# Metropolis futuristic city

Metropolis is a futuristic environment that draws its inspirations from the world of science fiction. Engines, propellers, cogs and pulleys combine to create wonderful contraptions that could be straight out of the books of Jules Verne or HG Wells.

The equipment transforms into laboratories, time machines or futuristic vehicles, with a sense of movement being at the heart of the play experience.

The unique copper coloured panels combine with the sun reflections to add to the overall play experience.