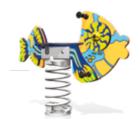

## AMAZONE rainforest landscape

The Amazone theme takes children to a tropical rainforest.

The graphics depict a scene of lush, wild vegetation. A world of adventure awaits containing exotic animals, mysterious symbols, vines and ancient temples.

Different colours contribute to the creation of a mystical atmosphere. Shades of green are combined with natural earthy colours, contrasting with the bright colours of the parrots and tropical fish.

10 Proludic