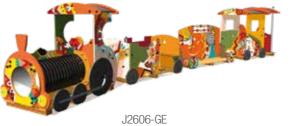

Pro<u>ludic</u>

With its mix of African and Maori inspirations, the Etnik theme is based on masks, tattoos and prints.

The geometrical patterns alternate between straight lines and curves, to create prints that are simple yet highly decorative. Each panel is unique, but the overall style illustrates a tribal influence.

The predominant colours are those that come from the earth, with shades of brown, ochre and khaki.

J2721-GE

J2724-GE

.

J2730-GE

J3903-GE

19

20

J3950-GE

J3954-GE

J817-GE

J818-GE

J820-GE

J834-GE

J846-GE Proludic

This theme is an invitation to take a voyage to the depths of the ocean.