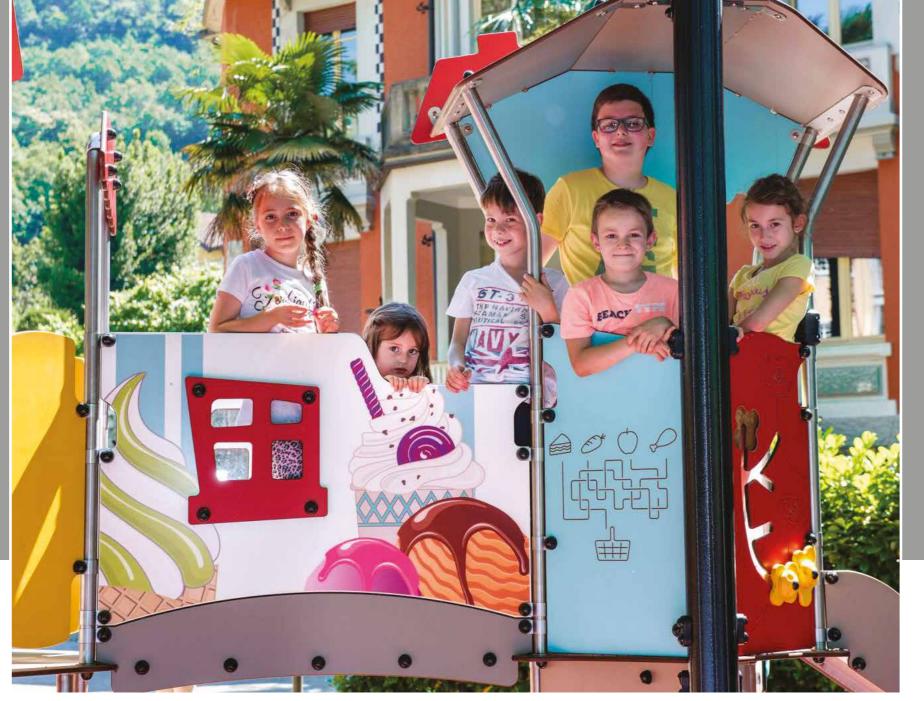

## Creating innovative playgrounds with a unique look

Grafic Games is a bold new concept in the outdoor play equipment industry, combining quality manufacturing with graphic design.

It is an opportunity to raise the profile of playgrounds and turn them into a real talking point within the community.

Grafic Games has an innovative decorative finish applied to existing playground equipment.

6 distinctive finishes are available: Grafic, Etnik, Océane, Amazone, Metropolis and Medieval. The colours and images combine to create the Grafic Games series.

Children will love to discover the intricate details that can be used for numerous stories and adventures.

The Grafic Games design can be applied to both plywood and HPL ranges.

The whole design and manufacturing process is carried out internally ensuring both the quality of the finish and the long term durability of the product.