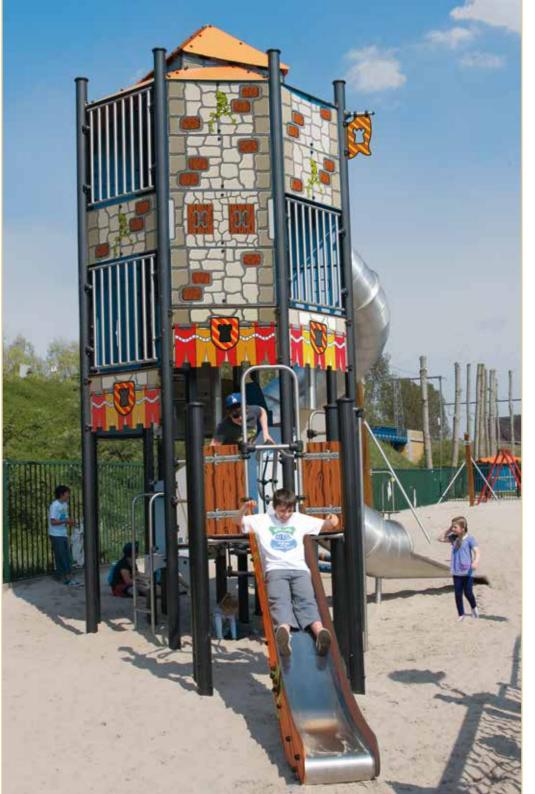

# Medieval fortress

The Medieval theme brings to life a period in history that fascinates children and adults alike. The towers contain all the details of a magnificent medieval stronghold, complete with shutters, arrow slits and ivy climbing the walls.

The decorative aspect is further enhanced with banners, coats of arms and flags flying from the turrets.

The use of bold colours such as blue, red, yellow and orange makes the structures stand out.

14 Proludic