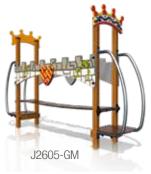

# Medieval fortress

The Medieval theme brings to life a period in history that fascinates children and adults alike. The towers contain all the details of a magnificent medieval stronghold, complete with shutters, arrow slits and ivy climbing the walls.

The decorative aspect is further enhanced with banners, coats of arms and flags flying from the turrets.

The use of bold colours such as blue, red, yellow and orange makes the structures stand out.

14 Proludic