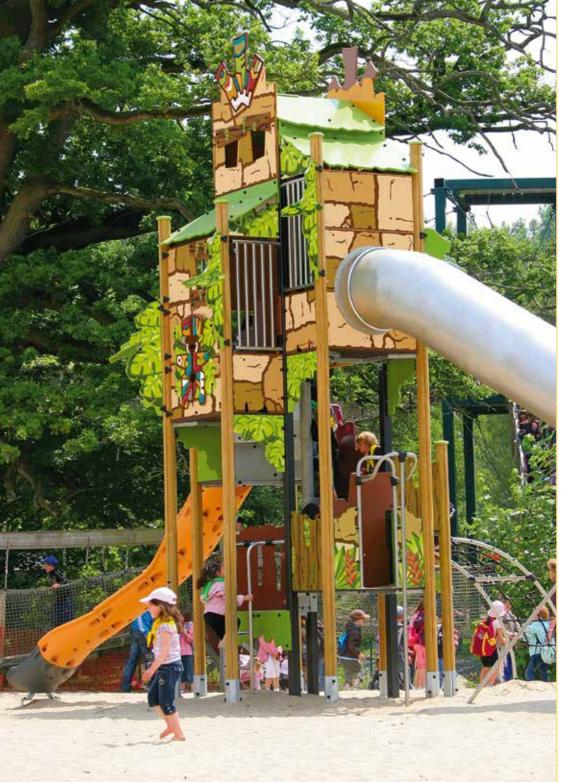

# Medieval fortress

The Medieval theme brings to life a period in history that fascinates children and adults alike. The towers contain all the details of a magnificent medieval stronghold, complete with shutters, arrow slits and ivy climbing the walls.

The decorative aspect is further enhanced with banners, coats of arms and flags flying from the turrets.

The use of bold colours such as blue, red, yellow and orange makes the structures stand out.

14 Proludic