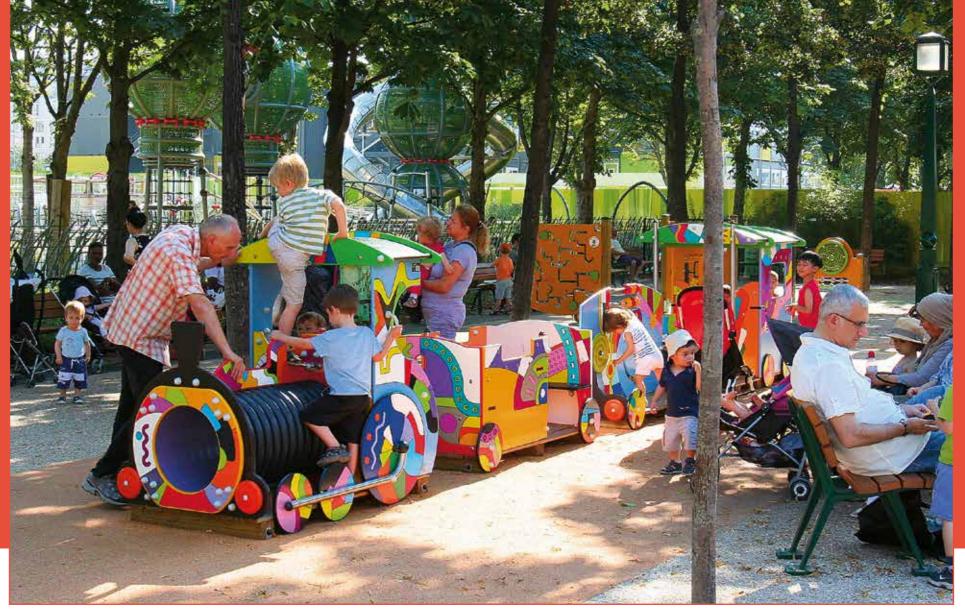

## Creating innovative playgrounds with a unique look

Grafic Games is a bold new concept in the outdoor play equipment industry, combining quality manufacturing with graphic design.

It is an opportunity to raise the profile of playgrounds and turn them into a real talking point within the community.

Grafic Games has an innovative decorative finish applied to existing playground equipment.

6 distinctive finishes are available: Grafic, Etnik, Océane, Amazone, Metropolis and Medieval. The colours and images combine to create the Grafic Games series.

Children will love to discover the intricate details that can be used for numerous stories and adventures.

The Grafic Games design can be applied to both plywood and HPL ranges.

The whole design and manufacturing process is carried out internally ensuring both the quality of the finish and the long term durability of the product.

Every detail has been thought of in the production of Grafic Games products. For example a varnish has been applied to provide high levels of resistance to solvents and cleaning products.

Grafic Games play equipment fits into all environments, and can be combined with other themed equipment from the Proludic ranges. The innovative look of Grafic Games means that they instantly become a focal point of the playground and a source of fascination for users.

# pop art, fantasy

The Grafic theme is dominated by bright colours and simple geometrical shapes. Lines, curves, counter-curves, checks... the patterns interweave and overlap to bring to life a cheerful, naive children's world.