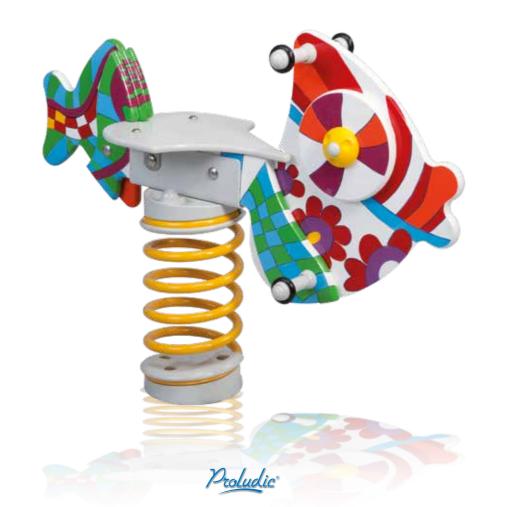

# pop art, fantasy

The Grafic theme is dominated by bright colours and simple geometrical shapes. Lines, curves, counter-curves, checks... the patterns interweave and overlap to bring to life a cheerful, naive children's world.

The perspectives give an impression of depth and movement. The flowers with their irregular contours add a soft, fresh note.

J3951-GG

J3954-GG

J3957-GG

J3902-GG

J834-GG

J3903-GG Proludic

J608-GG