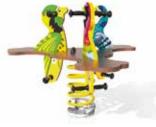

## AMAZONE rainforest landscape

The Amazone theme takes children to a tropical rainforest.

The graphics depict a scene of lush, wild vegetation. A world of adventure awaits containing exotic animals, mysterious symbols, vines and ancient temples.

Different colours contribute to the creation of a mystical atmosphere. Shades of green are combined with natural earthy colours, contrasting with the bright colours of the parrots and tropical fish.

10 Proludic