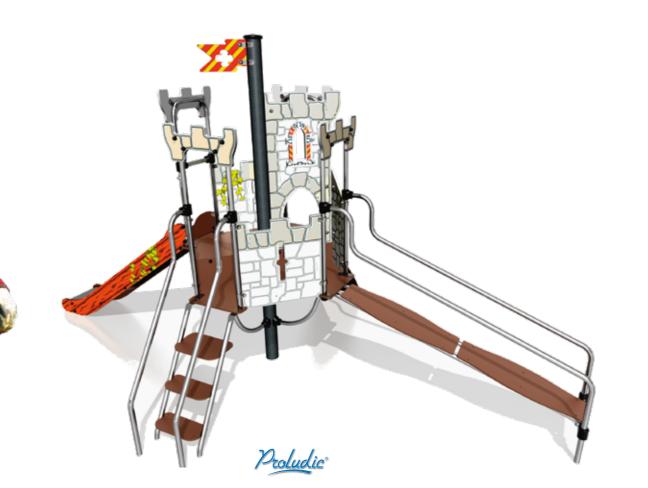

# Medieval fortress

The Medieval theme brings to life a period in history that fascinates children and adults alike. The towers contain all the details of a magnificent medieval stronghold, complete with shutters, arrow slits and ivy climbing the walls.

The decorative aspect is further enhanced with banners, coats of arms and flags flying from the turrets.

The use of bold colours such as blue, red, yellow and orange makes the structures stand out.

14 Proludic