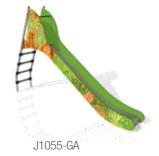

## AMAZONE rainforest landscape

The Amazone theme takes children to a tropical rainforest.

The graphics depict a scene of lush, wild vegetation. A world of adventure awaits containing exotic animals, mysterious symbols, vines and ancient temples.

Different colours contribute to the creation of a mystical atmosphere. Shades of green are combined with natural earthy colours, contrasting with the bright colours of the parrots and tropical fish.

10 Proludic

J2606-GA

J3961-GA

J820-GA

J821-GA

J846-

-GA