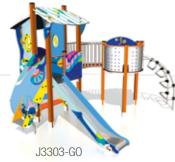

J3950-GE

J3954-GE

J817-GE

J818-GE

J820-GE

J834-GE

J846-GE Proludic

This theme is an invitation to take a voyage to the depths of the ocean.

Water is present everywhere, with our evocative, symbolic graphics: the wavy lines in various shades of blue portray the movement of ocean waves; with circles as little bubbles of oxygen. The unstructured patterns with their shimmering colours depict the marine algae that cover the ocean bed and coloured beach huts that line the beach.

Through the combination of these elements a hidden world full of life opens up before your eyes.

Pr<u>olud</u>ic<sup>.</sup>

J280-G0

J817-GO

J846-G0

J281-GO

J842-G0

24