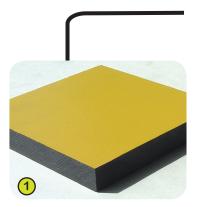

## **Springers Technical specification**





- 1- The coloured panels are made from a 13mm thick compact material (HPL). Robust in construction, it offers excellent resistance to weathering and vandalism.
- 2- The 19mm thick seats are made from a textured, non-slip compact material (HPL).
- 3- The spring is made from Grade 35SCD6 steel, shot blasted, stress relieved, zinc coated and finished with two coats of epoxy polyester powder. Proludic have patented an exceptionally strong and secure polyamide fixing for the spring, ensuring a long product life.
- 4- The handles and footrests are made of very strong polyamide plastic.
- 5- The stainless steel fixings are protected by polyamide anti-vandalism caps.







ludic