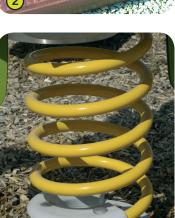

## **Springers Technical specification**





- 1- The coloured panels are made from a 13mm thick compact material (HPL). Robust in construction, it offers excellent resistance to weathering and vandalism.
- 2- The 19mm thick seats are made from a textured, non-slip compact material (HPL).
- 3- The spring is made from Grade 35SCD6 steel, shot blasted, stress relieved, zinc coated and finished with two coats of epoxy polyester powder. Proludic have patented an exceptionally strong and secure polyamide fixing for the spring, ensuring a long product life.
- 4- The handles and footrests are made of very strong polyamide plastic.
- 5- The stainless steel fixings are protected by polyamide anti-vandalism caps.







ludic