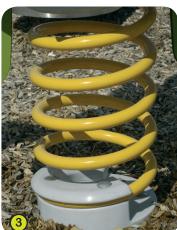

## **Springers Technical specification**





- 1- The coloured panels are made from a 13mm thick compact material (HPL). Robust in construction, it offers excellent resistance to weathering and vandalism.
- 2- The 19mm thick seats are made from a textured, non-slip compact material (HPL).
- 3- The spring is made from Grade 35SCD6 steel, shot blasted, stress relieved, zinc coated and finished with two coats of epoxy polyester powder. Proludic have patented an exceptionally strong and secure polyamide fixing for the spring, ensuring a long product life.
- 4- The handles and footrests are made of very strong polyamide plastic.
- 5- The stainless steel fixings are protected by polyamide anti-vandalism caps.







ludic