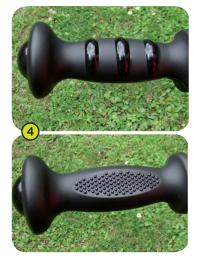

## **Springers Technical specification**





- 1- The coloured panels are made from a 13mm thick compact material (HPL). Robust in construction, it offers excellent resistance to weathering and vandalism.
- 2- The 19mm thick seats are made from a textured, non-slip compact material (HPL).
- 3- The spring is made from Grade 35SCD6 steel, shot blasted, stress relieved, zinc coated and finished with two coats of epoxy polyester powder. Proludic have patented an exceptionally strong and secure polyamide fixing for the spring, ensuring a long product life.
- 4- The handles and footrests are made of very strong polyamide plastic.
- 5- The stainless steel fixings are protected by polyamide anti-vandalism caps.







ludic