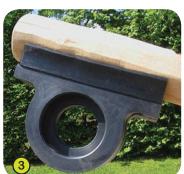

2- The handles are made of galvanised, painted steel.

3- The dampener is made from rubber.

4- The rocking mechanism is made of stainless steel.

5- The fixings are made of stainless steel and protected by anti-vandalism polyamide caps.