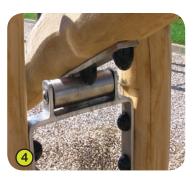

2- The handles are made of galvanised, painted steel.

3- The dampener is made from rubber.

4- The rocking mechanism is made of stainless steel.

5- The fixings are made of stainless steel and protected by anti-vandalism polyamide caps.