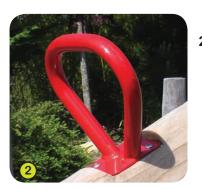

2- The handles are made of galvanised, painted steel.

3- The dampener is made from rubber.

4- The rocking mechanism is made of stainless steel.

5- The fixings are made of stainless steel and protected by anti-vandalism polyamide caps.