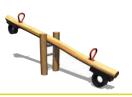

## **Origin' See-Saw** Technical specification

## J4920

1- The posts and the horizontal beam (diameter 120 to 140mm), are made from sap free robinia.

The robinia is sanded and has had its bark removed. Robinia is naturally rot proof and does not require any additional chemical protection; it is equally extremely resistant to attacks from external sources (insects, fungi, climatic variations), guaranteeing the long term durability of the playground equipment.