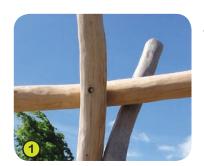

**2- The swing bearings** are made of stainless steel.

The swing seats are made of shock absorbing moulded honeycomb rubber.
The swing chains are made of galvanised steel.
The seat fixing brackets are made of 10mm stainless steel wire.

**PVC sliding rings** are fitted to limit the wear of the metal parts over time. The rings are accessed by a vandal proof, stainless steel shackle.

**4- The fixings** are made of stainless steel and protected by anti-vandalism polyamide caps.