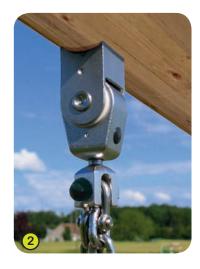

**2- The swing bearings** are made of stainless steel.

The swing seats are made of shock absorbing moulded honeycomb rubber.
The swing chains are made of galvanised steel.
The seat fixing brackets are made of 10mm stainless steel wire.

**PVC sliding rings** are fitted to limit the wear of the metal parts over time. The rings are accessed by a vandal proof, stainless steel shackle.

**4- The fixings** are made of stainless steel and protected by anti-vandalism polyamide caps.