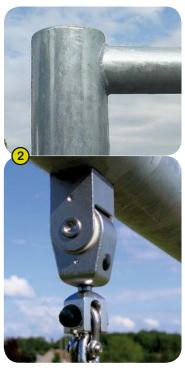

The horizontal beam of the swing is made of non-painted galvanised steel.

The swing bearings are made of stainless steel.

**3- The swing seats** are made of a stainless steel frame with a rubber seat pad incorporating a stainless steel cable.