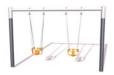

## **Swings**Technical specification

J481

**1- The 125mm diameter posts** are made of lacquered galvanised steel. The two-tone grey graining finish has a slightly undulating surface for increased scratch resistance.