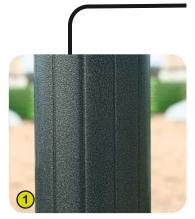

The horizontal beam of the swing is made of non-painted galvanised steel.

The swing bearings are made of stainless steel.

**3- The swing seats** are made of a stainless steel frame with a rubber seat pad incorporating a stainless steel cable.

The swing chains are made of stainless steel.

**4- The fixings** are made of stainless steel and protected by anti-vandalism polyamide caps.