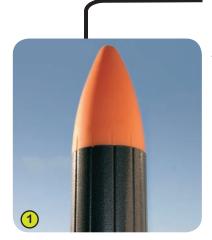

2- The 16mm diameter ropes are made of galvanised steel cable covered with polypropylene.
The cables are linked together and held in place by injected polyamide spheres.

**3- The net fittings** are made of polyamide. The fittings are composed of two distinct parts for ease of maintenance of individual strands.