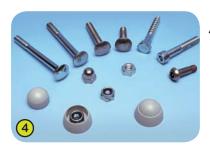

4- The fixings are made of stainless steel and protected by anti-vandalism polyamide caps.

Proludia