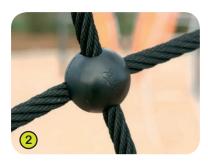

2- The 16mm diameter ropes are made of galvanised steel cable covered with polypropylene.
The cables are linked together and held in place by injected polyamide spheres.

**3- The net fittings** are made of polyamide. The fittings are composed of two distinct parts for ease of maintenance of individual strands.

4- The fixings are made of stainless steel and protected by anti-vandalism polyamide caps.

Proludia