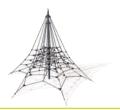

## **Balancing and climbing equipment** Technical specification

J4807

 The 125mm diameter post is made of lacquered galvanised steel. The two-tone grey graining finish has a slightly undulating surface for increased scratch resistance. The cap is made of rotary moulded polyethylene.