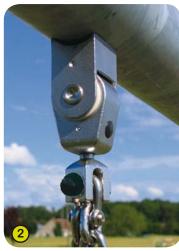

**3- The swing seats** are made of a stainless steel frame with a rubber seat pad incorporating a stainless steel cable.

The swing chains are made of galvanised steel.

**4- The coloured panels** are manufactured from 13mm composite compact made up of softwood fibre (70%) and phenolic binder (30%). The material offers excellent resistance in all weather conditions (sun, rain, humidity...).