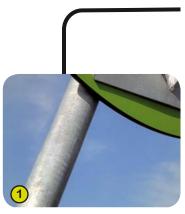

## **Swings Technical specification**

J474

1- The support legs are made of galvanised steel, diameter 60mm.

**2- The horizontal beam of the swing** is made of non-painted galvanised steel. **The swing bearings** are made of stainless steel.