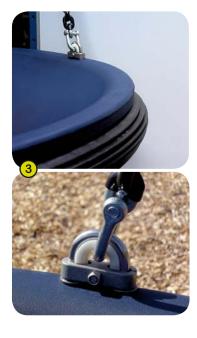

## **Swings**Technical specification

J441

- The horizontal beam is manufactured from 89mm diameter galvanised steel.
   The double joined swing mechanism is made of stainless steel.
   A safety chain provides additional support for the pod.
- **2- The support legs** are made from 60mm galvanised steel.
- 3- The pod is made from a single piece of rotary moulded polyethylene. It is fixed to a stainless steel frame that is fitted with buffers. The pod is suspended from swing chains covered with thermal retracted polyethylene.
  PVC sliding rings are fitted to limit the wear of the metal parts over time. The rings are
  - accessed by a vandal proof, stainless steel shackle.
- 4- The coloured panels are manufactured from 13mm composite compact made up of softwood fibre (70%) and phenolic binder (30%). The material offers excellent resistance in all weather conditions (sun, rain, humidity...).