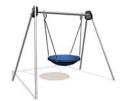

## **Swings**Technical specification

J441

- The horizontal beam is manufactured from 89mm diameter galvanised steel.
   The double joined swing mechanism is made of stainless steel.
   A safety chain provides additional support for the pod.
- **2- The support legs** are made from 60mm galvanised steel.
- 3- The pod is made from a single piece of rotary moulded polyethylene. It is fixed to a stainless steel frame that is fitted with buffers. The pod is suspended from swing chains covered with thermal retracted polyethylene.
  PVC sliding rings are fitted to limit the wear of the metal parts over time. The rings are
  - accessed by a vandal proof, stainless steel shackle.
- 4- The coloured panels are manufactured from 13mm composite compact made up of softwood fibre (70%) and phenolic binder (30%). The material offers excellent resistance in all weather conditions (sun, rain, humidity...).