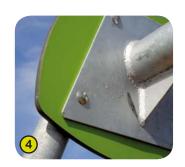

## **Swings**Technical specification

J441

- The horizontal beam is manufactured from 89mm diameter galvanised steel.
   The double joined swing mechanism is made of stainless steel.
   A safety chain provides additional support for the pod.
- **2- The support legs** are made from 60mm galvanised steel.
- 3- The pod is made from a single piece of rotary moulded polyethylene. It is fixed to a stainless steel frame that is fitted with buffers. The pod is suspended from swing chains covered with thermal retracted polyethylene.
  PVC sliding rings are fitted to limit the wear of the metal parts over time. The rings are
  - accessed by a vandal proof, stainless steel shackle.
- 4- The coloured panels are manufactured from 13mm composite compact made up of softwood fibre (70%) and phenolic binder (30%). The material offers excellent resistance in all weather conditions (sun, rain, humidity...).