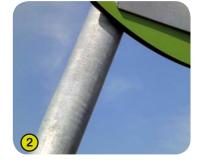

## **Swings**Technical specification

J441

- The horizontal beam is manufactured from 89mm diameter galvanised steel.
   The double joined swing mechanism is made of stainless steel.
   A safety chain provides additional support for the pod.
- **2- The support legs** are made from 60mm galvanised steel.
- 3- The pod is made from a single piece of rotary moulded polyethylene. It is fixed to a stainless steel frame that is fitted with buffers. The pod is suspended from swing chains covered with thermal retracted polyethylene.
  PVC sliding rings are fitted to limit the wear of the metal parts over time. The rings are
  - accessed by a vandal proof, stainless steel shackle.
- 4- The coloured panels are manufactured from 13mm composite compact made up of softwood fibre (70%) and phenolic binder (30%). The material offers excellent resistance in all weather conditions (sun, rain, humidity...).