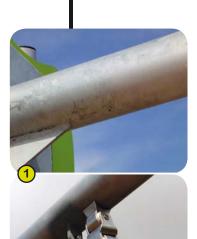

## **Swings**Technical specification

J441

- The horizontal beam is manufactured from 89mm diameter galvanised steel.
   The double joined swing mechanism is made of stainless steel.
   A safety chain provides additional support for the pod.
- **2- The support legs** are made from 60mm galvanised steel.
- 3- The pod is made from a single piece of rotary moulded polyethylene. It is fixed to a stainless steel frame that is fitted with buffers. The pod is suspended from swing chains covered with thermal retracted polyethylene.
  PVC sliding rings are fitted to limit the wear of the metal parts over time. The rings are
  - accessed by a vandal proof, stainless steel shackle.
- 4- The coloured panels are manufactured from 13mm composite compact made up of softwood fibre (70%) and phenolic binder (30%). The material offers excellent resistance in all weather conditions (sun, rain, humidity...).