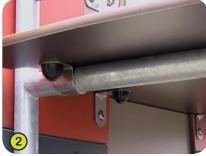

meter 40mm, guaranteeing lasting durability and reliability of the equipment.
  Injection moulded polyamide fixings are non-toxic, non-flammable, shock resistant and ultraviolet radiation resistant. They give the units their sturdiness and help them to stand up to vandalism.
- **5- The ropes** are made of galvanised steel cable covered with polypropylene. Injection moulded polyamide connectors link the cables and keep the nets in shape.
- 6- The "Kayak" slide is made of rotary moulded polyethylene.
- 7- The abacus spheres are made of soft, rotary moulded polyvinyl chloride.
- 8- The climbing holds are made of polypropylene. They are non-toxic, non-flammable and shock and UV resistant.
- 9- The fixings are made of stainless steel and protected by anti-vandalism polyamide caps.