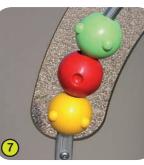

eel, diameter 40mm, guaranteeing lasting durability and reliability of the equipment.
  Injection moulded polyamide fixings are non-toxic, non-flammable, shock resistant and ultraviolet radiation resistant. They give the units their sturdiness and help them to stand up to vandalism.
- **5- The ropes** are made of galvanised steel cable covered with polypropylene. Injection moulded polyamide connectors link the cables and keep the nets in shape.
- 6- The "Kayak" slide is made of rotary moulded polyethylene.
- 7- The abacus spheres are made of soft, rotary moulded polyvinyl chloride.
- 8- The climbing holds are made of polypropylene. They are non-toxic, non-flammable and shock and UV resistant.
- 9- The fixings are made of stainless steel and protected by anti-vandalism polyamide caps.