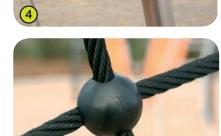

s steel, diameter 40mm, guaranteeing lasting durability and reliability of the equipment.
  Injection moulded polyamide fixings are non-toxic, non-flammable, shock resistant and ultraviolet radiation resistant. They give the units their sturdiness and help them to stand up to vandalism.
- **5- The ropes** are made of galvanised steel cable covered with polypropylene. Injection moulded polyamide connectors link the cables and keep the nets in shape.
- 6- The "Kayak" slide is made of rotary moulded polyethylene.
- 7- The abacus spheres are made of soft, rotary moulded polyvinyl chloride.
- 8- The climbing holds are made of polypropylene. They are non-toxic, non-flammable and shock and UV resistant.
- 9- The fixings are made of stainless steel and protected by anti-vandalism polyamide caps.