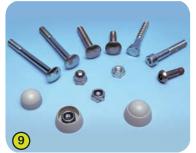

diameter 40mm, guaranteeing lasting durability and reliability of the equipment.
  Injection moulded polyamide fixings are non-toxic, non-flammable, shock resistant and ultraviolet radiation resistant. They give the units their sturdiness and help them to stand up to vandalism.
- **5- The ropes** are made of galvanised steel cable covered with polypropylene. Injection moulded polyamide connectors link the cables and keep the nets in shape.
- 6- The "Kayak" slide is made of rotary moulded polyethylene.
- 7- The abacus spheres are made of soft, rotary moulded polyvinyl chloride.
- 8- The climbing holds are made of polypropylene. They are non-toxic, non-flammable and shock and UV resistant.
- 9- The fixings are made of stainless steel and protected by anti-vandalism polyamide caps.