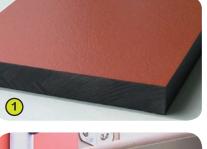

## J4072 / J4082

- 1- The coloured panels are made from a 13mm thick compact material (HPL). Robust in construction, it offers excellent resistance to weathering and vandalism.
- **2- The platforms** are made from a 12.5mm thick, textured, non-slip compact material (HPL). Further reinforcement is provided by galvanised steel supports.
- **3- The steps, the inclined elements and the climbing walls** are made from a 12.5mm thick, textured, non-slip compact material (HPL).
- 4- The tubes are made of stainless steel, diameter 40mm, guaranteeing lasting durability and reliability of the equipment.
  Injection moulded polyamide fixings are non-toxic, non-flammable, shock resistant and ultraviolet radiation resistant. They give the units their sturdiness and help them to stand up to vandalism.
- **5- The ropes** are made of galvanised steel cable covered with polypropylene. Injection moulded polyamide connectors link the cables and keep the nets in shape.
- 6- The "Kayak" slide is made of rotary moulded polyethylene.
- 7- The abacus spheres are made of soft, rotary moulded polyvinyl chloride.
- 8- The climbing holds are made of polypropylene. They are non-toxic, non-flammable and shock and UV resistant.
- 9- The fixings are made of stainless steel and protected by anti-vandalism polyamide caps.