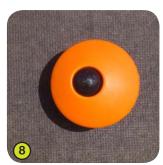

l, diameter 40mm, guaranteeing lasting durability and reliability of the equipment.
  Injection moulded polyamide fixings are non-toxic, non-flammable, shock resistant and ultraviolet radiation resistant. They give the units their sturdiness and help them to stand up to vandalism.
- **5- The ropes** are made of galvanised steel cable covered with polypropylene. Injection moulded polyamide connectors link the cables and keep the nets in shape.
- 6- The "Kayak" slide is made of rotary moulded polyethylene.
- 7- The abacus spheres are made of soft, rotary moulded polyvinyl chloride.
- 8- The climbing holds are made of polypropylene. They are non-toxic, non-flammable and shock and UV resistant.
- 9- The fixings are made of stainless steel and protected by anti-vandalism polyamide caps.