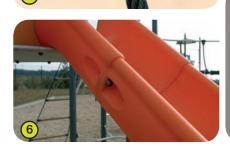

steel, diameter 40mm, guaranteeing lasting durability and reliability of the equipment.
  Injection moulded polyamide fixings are non-toxic, non-flammable, shock resistant and ultraviolet radiation resistant. They give the units their sturdiness and help them to stand up to vandalism.
- **5- The ropes** are made of galvanised steel cable covered with polypropylene. Injection moulded polyamide connectors link the cables and keep the nets in shape.
- 6- The "Kayak" slide is made of rotary moulded polyethylene.
- 7- The abacus spheres are made of soft, rotary moulded polyvinyl chloride.
- 8- The climbing holds are made of polypropylene. They are non-toxic, non-flammable and shock and UV resistant.
- 9- The fixings are made of stainless steel and protected by anti-vandalism polyamide caps.