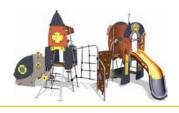

## **Tema Metropolis** Technical specification

## J4072 / J4082

- 1- The coloured panels are made from a 13mm thick compact material (HPL). Robust in construction, it offers excellent resistance to weathering and vandalism.
- **2- The platforms** are made from a 12.5mm thick, textured, non-slip compact material (HPL). Further reinforcement is provided by galvanised steel supports.
- **3- The steps, the inclined elements and the climbing walls** are made from a 12.5mm thick, textured, non-slip compact material (HPL).
- 4- The tubes are made of stainless steel, diameter 40mm, guaranteeing lasting durability and reliability of the equipment.
  Injection moulded polyamide fixings are non-toxic, non-flammable, shock resistant and ultraviolet radiation resistant. They give the units their sturdiness and help them to stand up to vandalism.
- **5- The ropes** are made of galvanised steel cable covered with polypropylene. Injection moulded polyamide connectors link the cables and keep the nets in shape.
- 6- The "Kayak" slide is made of rotary moulded polyethylene.
- 7- The abacus spheres are made of soft, rotary moulded polyvinyl chloride.
- 8- The climbing holds are made of polypropylene. They are non-toxic, non-flammable and shock and UV resistant.
- 9- The fixings are made of stainless steel and protected by anti-vandalism polyamide caps.