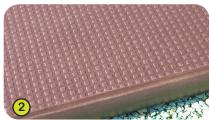

- **3- The tubes** are made of stainless steel, diameter 40mm, guaranteeing lasting durability and reliability of the equipment.
  - **Injection moulded polyamide** fixings are non-toxic, non-flammable, shock resistant and ultraviolet radiation resistant. They give the units their sturdiness and help them to stand up to vandalism.