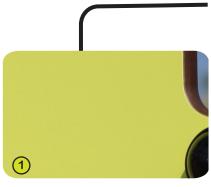

## **Diabolo Adventure**Technical specification

- **1- The coloured panels** are made from a 13mm thick compact material (HPL). Robust in construction, it offers excellent resistance to weathering and vandalism.
- **2- The platforms** are made from a 12.5mm thick, textured, non-slip compact material (HPL).