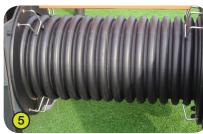

- **4- The 95mm square posts** are made of lacquered galvanised steel, ensuring robustness and durability. The caps are made of injection moulded polyamide.
- **5- The "Trunk" element** is made up of a polyethylene tunnel 450mm in diameter.
- 6- The "Kayak" slide is made of rotary moulded polyethylene.