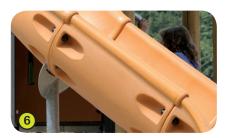

- **4- The 95mm square posts** are made of lacquered galvanised steel, ensuring robustness and durability. The caps are made of injection moulded polyamide.
- **5- The "Trunk" element** is made up of a polyethylene tunnel 450mm in diameter.
- 6- The "Kayak" slide is made of rotary moulded polyethylene.