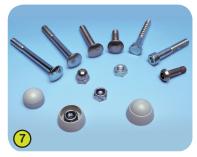

**7- The fixings** are made of stainless steel and protected by anti-vandalism polyamide caps.