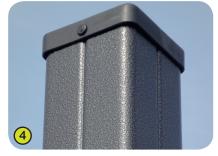

- **4- The 95mm square posts** are made of lacquered galvanised steel, ensuring robustness and durability. The caps are made of injection moulded polyamide.
- **5- The "Trunk" element** is made up of a polyethylene tunnel 450mm in diameter.
- 6- The "Kayak" slide is made of rotary moulded polyethylene.