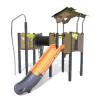

## **Diabolo Adventure**Technical specification

- **1- The coloured panels** are made from a 13mm thick compact material (HPL). Robust in construction, it offers excellent resistance to weathering and vandalism.
- **2- The platforms** are made from a 12.5mm thick, textured, non-slip compact material (HPL).