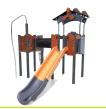

## **Diabolo Metropolis**Technical specification

- **1- The coloured panels** are made from a 13mm thick compact material (HPL). Robust in construction, it offers excellent resistance to weathering and vandalism.
- **2- The platforms** are made from a 12.5mm thick, textured, non-slip compact material (HPL).