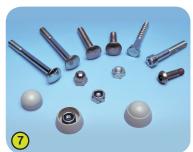

**7- The fixings** are made of stainless steel and protected by anti-vandalism polyamide caps.