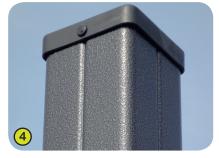

- **4- The 95mm square posts** are made of lacquered galvanised steel, ensuring robustness and durability. The caps are made of injection moulded polyamide.
- **5- The "Trunk" element** is made up of a polyethylene tunnel 450mm in diameter.
- 6- The "Kayak" slide is made of rotary moulded polyethylene.