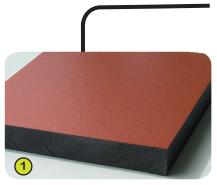

## **Diabolo Metropolis**Technical specification

- **1- The coloured panels** are made from a 13mm thick compact material (HPL). Robust in construction, it offers excellent resistance to weathering and vandalism.
- **2- The platforms** are made from a 12.5mm thick, textured, non-slip compact material (HPL).