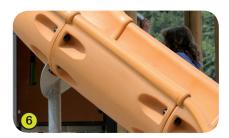

- **4- The 95mm square posts** are made of lacquered galvanised steel, ensuring robustness and durability. The caps are made of injection moulded polyamide.
- **5- The "Trunk" element** is made up of a polyethylene tunnel 450mm in diameter.
- 6- The "Kayak" slide is made of rotary moulded polyethylene.