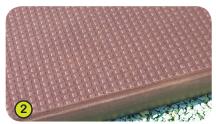

- **3- The tubes** are made of stainless steel, diameter 40mm, guaranteeing lasting durability and reliability of the equipment.
  - **Injection moulded polyamide** fixings are non-toxic, non-flammable, shock resistant and ultraviolet radiation resistant. They give the units their sturdiness and help them to stand up to vandalism.

- **4- The 95mm square posts** are made of lacquered galvanised steel, ensuring robustness and durability. The caps are made of injection moulded polyamide.
- **5- The "Trunk" element** is made up of a polyethylene tunnel 450mm in diameter.
- 6- The "Kayak" slide is made of rotary moulded polyethylene.