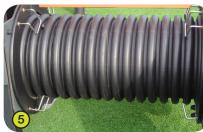

- **4- The 95mm square posts** are made of lacquered galvanised steel, ensuring robustness and durability. The caps are made of injection moulded polyamide.
- **5- The "Trunk" element** is made up of a polyethylene tunnel 450mm in diameter.
- 6- The "Kayak" slide is made of rotary moulded polyethylene.