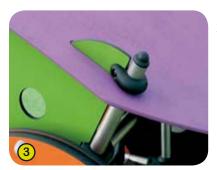

## Themed equipment

## **Technical specification**

J3601



**1- The 12.5mm thick platform** is made from a textured, non-slip compact material (HPL).



**2- The coloured panels** are made from a compact material 13mm thick, 70% softwood fibre and 30% thermosetting resin, which stands up to weathering very well. The coloured sides are coated with pigmented acrylic polyurethane resins. This protects them from ultraviolet radiation and damage.



3- The 10mm thick roof is made of polyethylene.



**4- The tubes** are made of stainless steel, diameter 40mm, guaranteeing lasting durability and reliability of the equipment.

The platforms and the various play features are connected to the posts by **injection moulded polyamide fixings** that are non-toxic, non-flammable, shock resistant and ultraviolet radiation resistant. They give the units their sturdiness and help them to stand up to vandalism.



5- The stainless steel fixings are protected by polyamide anti-vandal caps.