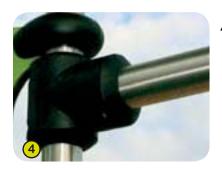

3- The 10mm thick roof is made of polyethylene.

**4- The tubes** are made of stainless steel, diameter 40mm, guaranteeing lasting durability and reliability of the equipment.

The platforms and the various play features are connected to the posts by **injection moulded polyamide fixings** that are non-toxic, non-flammable, shock resistant and ultraviolet radiation resistant. They give the units their sturdiness and help them to stand up to vandalism.

5- The stainless steel fixings are protected by polyamide anti-vandal caps.