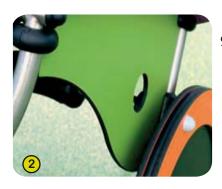

3- The 10mm thick roof is made of polyethylene.

**4- The tubes** are made of stainless steel, diameter 40mm, guaranteeing lasting durability and reliability of the equipment.

The platforms and the various play features are connected to the posts by **injection moulded polyamide fixings** that are non-toxic, non-flammable, shock resistant and ultraviolet radiation resistant. They give the units their sturdiness and help them to stand up to vandalism.