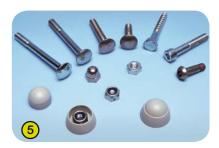

extured, non-slip compact material (HPL).



**2- The coloured panels** are made from a compact material 13mm thick, 70% softwood fibre and 30% thermosetting resin, which stands up to weathering very well. The coloured sides are coated with pigmented acrylic polyurethane resins. This protects them from ultraviolet radiation and damage.



3- The 10mm thick roof is made of polyethylene.



**4- The tubes** are made of stainless steel, diameter 40mm, guaranteeing lasting durability and reliability of the equipment.

The platforms and the various play features are connected to the posts by **injection moulded polyamide fixings** that are non-toxic, non-flammable, shock resistant and ultraviolet radiation resistant. They give the units their sturdiness and help them to stand up to vandalism.



5- The stainless steel fixings are protected by polyamide anti-vandal caps.