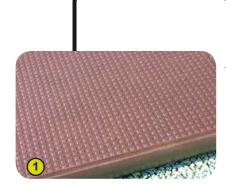

## **Technical specification**

J3601

**1- The 12.5mm thick platform** is made from a textured, non-slip compact material (HPL).

**2- The coloured panels** are made from a compact material 13mm thick, 70% softwood fibre and 30% thermosetting resin, which stands up to weathering very well. The coloured sides are coated with pigmented acrylic polyurethane resins. This protects them from ultraviolet radiation and damage.