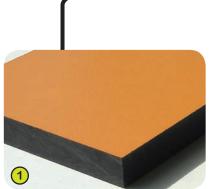

2- The vertical 95mm square posts are made of laminated timber, which have not been treated with chrome or arsenic. Splinter-free, the laminate provides great strength and dimensional stability. The posts are protected from wear and tear caused by fungi, insects and termites.

The posts are protected by injected polyamide caps.

3- The stainless steel fixings are protected by polyamide anti-vandalism caps.