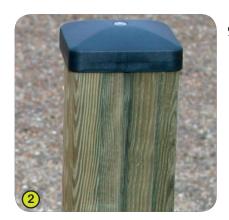

The posts are protected by injected polyamide caps.

3- The stainless steel fixings are protected by polyamide anti-vandalism caps.