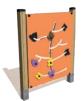

## Educational play technical specification

1- The coloured panels are made with a compact material 13mm thick. It is made up of 70% of softwood fibres and 30% of thermosetting resin, and it stands up to weathering very well (sun, rain, damp, etc.). The coloured surfaces are treated with products based on coloured acrylic polyurethane resins; this enables them to stand up well to UV radiation and resist damage.