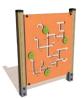

## Educational play technical specification

1- The coloured panels are made with a compact material 13mm thick. It is made up of 70% of softwood fibres and 30% of thermosetting resin, and it stands up to weathering very well (sun, rain, damp, etc.). The coloured surfaces are treated with products based on coloured acrylic polyurethane resins; this enables them to stand up well to UV radiation and resist damage.