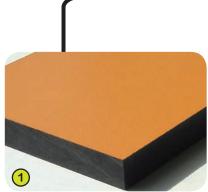

2- The vertical 95mm square posts are made of laminated timber, which have not been treated with chrome or arsenic. Splinter-free, the laminate provides great strength and dimensional stability. The posts are protected from wear and tear caused by fungi, insects and termites.

The posts are protected by injected polyamide caps.

3- The stainless steel fixings are protected by polyamide anti-vandalism caps.