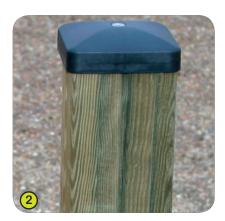

The posts are protected by injected polyamide caps.

3- The stainless steel fixings are protected by polyamide anti-vandalism caps.