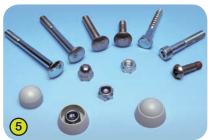

5- The stainless steel fixings are protected by polyamide anti-vandal caps.

Proludia