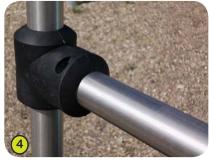

4- The tubes are made of stainless steel guaranteeing lasting durability and reliability of the equipment.

The various play features are connected to the posts by **injection moulded polyamide fixings** that are non-toxic, non-flammable, shock resistant and ultraviolet radiation resistant. They give the units their sturdiness and help them to stand up to vandalism.

5- The stainless steel fixings are protected by polyamide anti-vandal caps.

Proludia