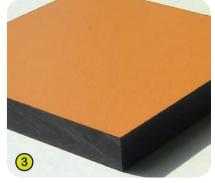

## **J2840**

**2- The 125mm diameter posts** are made of lacquered galvanised steel. The twotone grey graining finish has a slightly undulating surface for increased scratch resistance.

**3-** The roof is made from a 13mm thick compact material (HPL). Robust in construction, it offers excellent resistance to weathering and vandalism.