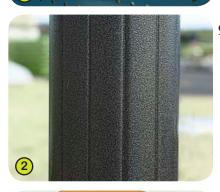

## **J2840**

**2- The 125mm diameter posts** are made of lacquered galvanised steel. The twotone grey graining finish has a slightly undulating surface for increased scratch resistance.

**3-** The roof is made from a 13mm thick compact material (HPL). Robust in construction, it offers excellent resistance to weathering and vandalism.