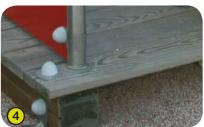

**4- The platforms** are made of planks in solid wood 120x 22mm.

5- The stainless steel fixings are protected by polyamide anti-vandalism caps.