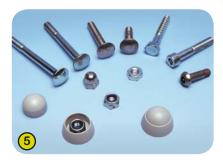

**4- The platforms** are made of planks in solid wood 120x 22mm.

5- The stainless steel fixings are protected by polyamide anti-vandalism caps.