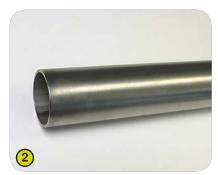

2- The tubes are made of stainless steel guaranteeing lasting durability and reliability of the equipment.

**3- The benches and the shelves** are made from a textured and non-slip compact material (HPL), 12.5mm thick.