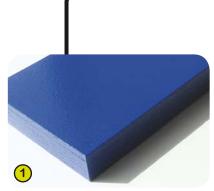

2- The tubes are made of stainless steel guaranteeing lasting durability and reliability of the equipment.

**3- The benches and the shelves** are made from a textured and non-slip compact material (HPL), 12.5mm thick.