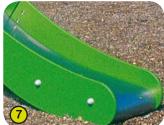

- 7- The sliding surfaces are made of stainless steel 2mm thick, which are shaped, bent and rolled from one piece.
- 8- The balconies are made of perforated aluminium sheet 3mm thick, coated with polyester epoxy lacquer.
- **9-** The stainless steel fixings are protected by polyamide anti-vandalism caps.