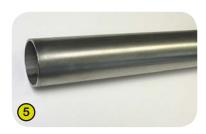

- 7- The sliding surfaces are made of stainless steel 2mm thick, which are shaped, bent and rolled from one piece.
- 8- The balconies are made of perforated aluminium sheet 3mm thick, coated with polyester epoxy lacquer.
- **9-** The stainless steel fixings are protected by polyamide anti-vandalism caps.