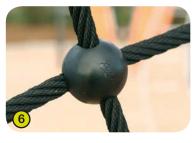

3- The shaped beams are made of oven-cured laminated wood with a surface coating; they are 95mm thick, 200mm wide, and 3.2m high, and they give the structure considerable strength.

6- The ropes are made of galvanised steel cable covered with polypropylene. Injection moulded polyamide connectors link the cables and keep the nets in shape.