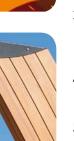

3- The shaped beams are made of oven-cured laminated wood with a surface coating; they are 95mm thick, 200mm wide, and 3.2m high, and they give the structure considerable strength.

6- The ropes are made of galvanised steel cable covered with polypropylene. Injection moulded polyamide connectors link the cables and keep the nets in shape.