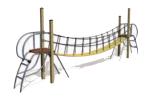

## Themed equipment Technical specification

## J2740

- 1- The vertical 95mm square posts are made of laminated timber, which have not been treated with chrome or arsenic. Splinter-free, the laminate provides great strength and dimensional stability. The posts are protected from wear and tear caused by fungi, insects and termites.
- **2- The platforms** are made from a 12.5mm thick, textured, non-slip compact material (HPL).