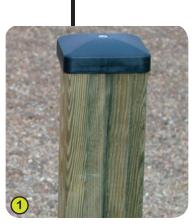

## J2740

- 1- The vertical 95mm square posts are made of laminated timber, which have not been treated with chrome or arsenic. Splinter-free, the laminate provides great strength and dimensional stability. The posts are protected from wear and tear caused by fungi, insects and termites.
- **2- The platforms** are made from a 12.5mm thick, textured, non-slip compact material (HPL).