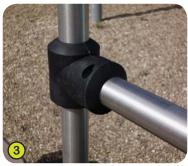

## J2740

- 1- The vertical 95mm square posts are made of laminated timber, which have not been treated with chrome or arsenic. Splinter-free, the laminate provides great strength and dimensional stability. The posts are protected from wear and tear caused by fungi, insects and termites.
- **2- The platforms** are made from a 12.5mm thick, textured, non-slip compact material (HPL).