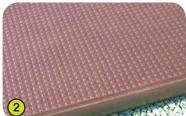

## J2740

- 1- The vertical 95mm square posts are made of laminated timber, which have not been treated with chrome or arsenic. Splinter-free, the laminate provides great strength and dimensional stability. The posts are protected from wear and tear caused by fungi, insects and termites.
- **2- The platforms** are made from a 12.5mm thick, textured, non-slip compact material (HPL).