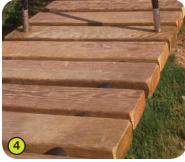

- **4- The gangway floor** is made of solid wood planks, with rubber elements between the planks to avoid all risk of catching a finger.
- 5- The ropes are made of galvanised steel cable covered with polypropylene. Injection moulded polyamide connectors link the cables and keep the nets in shape.