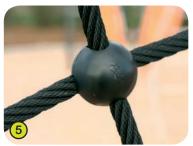

- **4- The gangway floor** is made of solid wood planks, with rubber elements between the planks to avoid all risk of catching a finger.
- 5- The ropes are made of galvanised steel cable covered with polypropylene. Injection moulded polyamide connectors link the cables and keep the nets in shape.