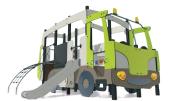

## Themed equipment Technical specification

## J2684

- **1- The coloured panels** are made from a 13mm thick compact material (HPL). Robust in construction, it offers excellent resistance to weathering and vandalism.
- 2- Galvanised, painted steel posts 95x95mm, guarantee long term durability.