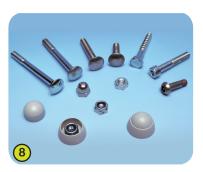

**The sides** are made from a 13mm thick compact material (HPL).

- 6- Plastic parts are made of injected polyamide.
- 7- The abacus spheres are made of soft, rotary moulded polyvinyl chloride.

**8- The fixings** are made of stainless steel and protected by anti-vandalism polyamide caps.