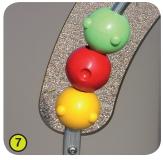

**The sides** are made from a 13mm thick compact material (HPL).

- 6- Plastic parts are made of injected polyamide.
- 7- The abacus spheres are made of soft, rotary moulded polyvinyl chloride.

**8- The fixings** are made of stainless steel and protected by anti-vandalism polyamide caps.