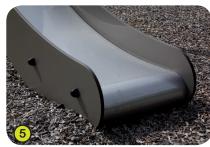

**The sides** are made from a 13mm thick compact material (HPL).

- 6- Plastic parts are made of injected polyamide.
- 7- The abacus spheres are made of soft, rotary moulded polyvinyl chloride.

**8- The fixings** are made of stainless steel and protected by anti-vandalism polyamide caps.