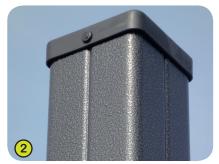

## J2684

- **1- The coloured panels** are made from a 13mm thick compact material (HPL). Robust in construction, it offers excellent resistance to weathering and vandalism.
- 2- Galvanised, painted steel posts 95x95mm, guarantee long term durability.