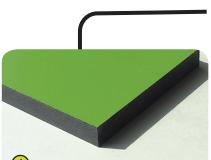

- **3- The platforms** are made from a 12.5mm thick, textured, non-slip compact material (HPL).
- **4- The tubes** are made of stainless steel, diameter 40mm, guaranteeing lasting durability and reliability of the equipment.

**The sides** are made from a 13mm thick compact material (HPL).

- 6- Plastic parts are made of injected polyamide.
- 7- The abacus spheres are made of soft, rotary moulded polyvinyl chloride.

**8- The fixings** are made of stainless steel and protected by anti-vandalism polyamide caps.