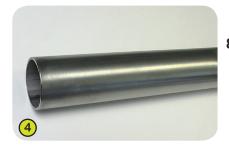

- **3- The platforms** are made from a 12.5mm thick, textured, non-slip compact material (HPL).
- **4- The tubes** are made of stainless steel, diameter 40mm, guaranteeing lasting durability and reliability of the equipment.