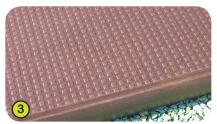

- **3- The platforms** are made from a 12.5mm thick, textured, non-slip compact material (HPL).
- **4- The tubes** are made of stainless steel, diameter 40mm, guaranteeing lasting durability and reliability of the equipment.