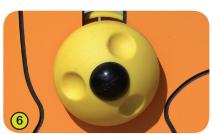

**The sides** are made from a 13mm thick compact material (HPL).

- 6- Plastic parts are made of injected polyamide.
- 7- The abacus spheres are made of soft, rotary moulded polyvinyl chloride.

**8- The fixings** are made of stainless steel and protected by anti-vandalism polyamide caps.