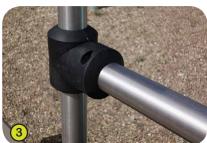

3- The tubes are made of stainless steel, diameter 40mm, guaranteeing lasting durability and reliability of the equipment.
 Injection moulded polyamide fixings connect the posts with the platforms and the various play features. They are non-toxic, flame shock and U.V. resistant. The thickness of the polyamide makes the equipment both strong and vandal resistant.