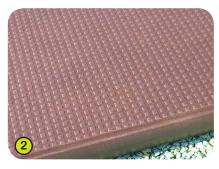

## **J2615**

- 1- The coloured panels are made from a 13mm thick compact material (HPL). Robust in construction, it offers excellent resistance to weathering and vandalism.

**2- The platforms** are made from a 12.5mm thick, textured, non-slip compact material (HPL).