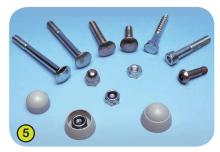

4- The rope elements (diameter 16mm) are made of galvanised steel cable covered with black polypropylene.
Injected polyalmide spheres are used to link the cables together and hold them in place.

5- The fixings are made of stainless steel and protected by anti-vandalism polyamide caps.

roludi