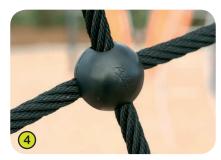

4- The rope elements (diameter 16mm) are made of galvanised steel cable covered with black polypropylene.
Injected polyalmide spheres are used to link the cables together and hold them in place.

5- The fixings are made of stainless steel and protected by anti-vandalism polyamide caps.