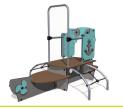

## **Themed equipment** Technical specification

## **J2615**

- 1- The coloured panels are made from a 13mm thick compact material (HPL). Robust in construction, it offers excellent resistance to weathering and vandalism.

**2- The platforms** are made from a 12.5mm thick, textured, non-slip compact material (HPL).