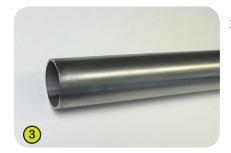

## J1056 / J1057

**1- The sliding surface** is made of stainless steel 2mm thick, which are shaped, bent and rolled from one piece.

**2- The coloured side panels** are formed from a 13mm thick compact material (HPL), providing excellent resistance to weathering and vandalism. The coloured sides are coated with pigmented acrylic polyurethane resin, protecting them from ultraviolet radiation and damage.