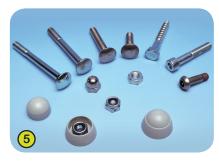

**5- The fixings** are made of stainless steel and protected by anti-vandalism polyamide caps.