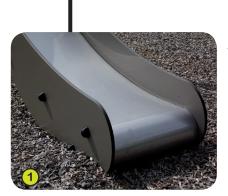

## J1056 / J1057

**1- The sliding surface** is made of stainless steel 2mm thick, which are shaped, bent and rolled from one piece.

**2- The coloured side panels** are formed from a 13mm thick compact material (HPL), providing excellent resistance to weathering and vandalism. The coloured sides are coated with pigmented acrylic polyurethane resin, protecting them from ultraviolet radiation and damage.