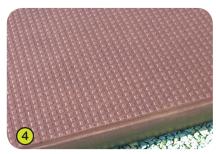

**3- The ladder rungs** are made of stainless steel, diameter 40mm, guaranteeing lasting durability and reliability of the equipment.

**4- The platform** is made from a textured and non-slip compact material (HPL), 12.5mm thick.