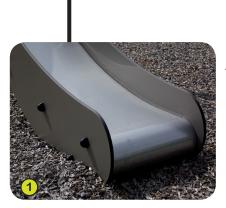

**3- The ladder rungs** are made of stainless steel, diameter 40mm, guaranteeing lasting durability and reliability of the equipment.

**4- The fixings** are made of stainless steel and protected by anti-vandalism polyamide caps.