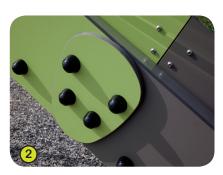

**3- The ladder rungs** are made of stainless steel, diameter 40mm, guaranteeing lasting durability and reliability of the equipment.

**4- The fixings** are made of stainless steel and protected by anti-vandalism polyamide caps.