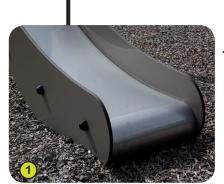

The coloured sides are coated with pigmented acrylic polyurethane resin, protecting them from ultraviolet radiation and damage.

**3- The ladder rungs** are made of stainless steel, diameter 40mm, guaranteeing lasting durability and reliability of the equipment.

**4- The fixings** are made of stainless steel and protected by anti-vandalism polyamide caps.