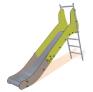

## **Slides**Technical specification

J1010

1- The sliding surface and the platform are made of stainless steel 2mm thick, which are shaped, bent and rolled from one piece.

2- The coloured side panels are formed from a 13mm thick compact material (HPL), providing excellent resistance to weathering and vandalism.