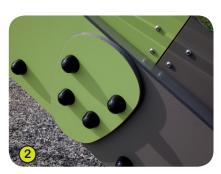

The coloured sides are coated with pigmented acrylic polyurethane resin, protecting them from ultraviolet radiation and damage.

**3- The ladder rungs** are made of stainless steel, diameter 40mm, guaranteeing lasting durability and reliability of the equipment.