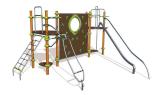

## Ixo **Technical specification**

- The 125mm round posts are made of laminated timber, which have not been treated with chrome or arsenic. Splinter-free, the laminate provides great strength and dimensional stability. The posts are protected from wear and tear caused by fungi, insects and termites.
- The platforms are made from a 12.5mm thick, textured, non-slip compact material Further reinforcement is provided by lacquered galvanised steel supports, located on the underside of the platforms.