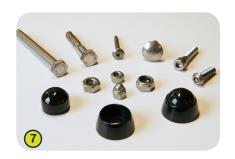

- The climbing holds are made of polyamide for its strength and rigidity.
- **Injection moulded polyamide fixings** connect the posts with the platforms and the various play feautures. .
- 7-The fixings are made of stainless steel and are protected by polyamide anti-vandal