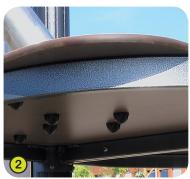

- The tubes are made of stainless steel guaranteeing lasting durability and reliability of the equipment.
  - **Injection moulded polyamide** fixings are non-toxic, non-flammable, shock resistant and ultraviolet radiation resistant. They give the units their sturdiness and help them to stand up to vandalism.
- The ropes are made of galvanised steel cable covered with polyester. Injection moulded polyamide connectors link the cables and keep the nets in shape.