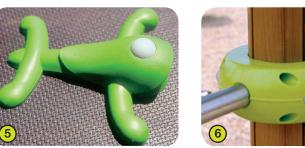

- The climbing holds are made of polyamide for its strength and rigidity.
- **Injection moulded polyamide fixings** connect the posts with the platforms and the various play feautures. .
- 7-The fixings are made of stainless steel and are protected by polyamide anti-vandal