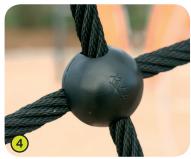

- The tubes are made of stainless steel guaranteeing lasting durability and reliability of the equipment.
  - **Injection moulded polyamide** fixings are non-toxic, non-flammable, shock resistant and ultraviolet radiation resistant. They give the units their sturdiness and help them to stand up to vandalism.
- The ropes are made of galvanised steel cable covered with polyester. Injection moulded polyamide connectors link the cables and keep the nets in shape.