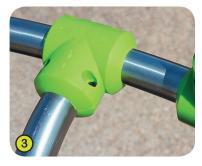

- The climbing holds are made of polyamide for its strength and rigidity.
- **Injection moulded polyamide fixings** connect the posts with the platforms and the various play feautures. .
- 7-The fixings are made of stainless steel and are protected by polyamide anti-vandal