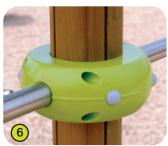

- The climbing holds are made of polyamide for its strength and rigidity.
- **Injection moulded polyamide fixings** connect the posts with the platforms and the various play feautures. .
- 7-The fixings are made of stainless steel and are protected by polyamide anti-vandal