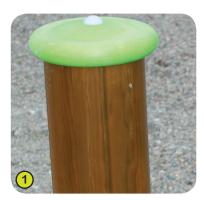

## Ixo **Technical specification**

- The 125mm round posts are made of laminated timber, which have not been treated with chrome or arsenic. Splinter-free, the laminate provides great strength and dimensional stability. The posts are protected from wear and tear caused by fungi, insects and termites.
- The platforms are made from a 12.5mm thick, textured, non-slip compact material Further reinforcement is provided by lacquered galvanised steel supports, located on the underside of the platforms.