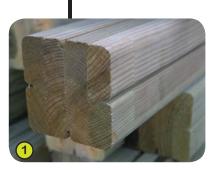

## G1901 / G1902 / G1903 / G1904 / G1906 G1908 / G1909 / G1910 / G1914 / G1917

1- The vertical 95mm square posts are made of laminated timber, which have not been treated with chrome or arsenic. Splinter-free, the laminate provides great strength and dimensional stability. The posts are protected from wear and tear caused by fungi, insects and termites.