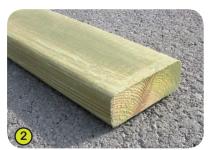

**2- The boards** are made of solid wood with autoclave treatment, 95x36mm.

3- The lacquered panels are made from very high quality plywood 21mm thick, made of alternate layers of thin birch, which offers longevity and an exceptional mechanical strangth. The colours are applied by electrostatic spraying of two-component polyurethane lacquer that is free of heavy metals, to ensure high levels of resistance to potentially aggressive chemicals such as anti-graffiti cleaning products.