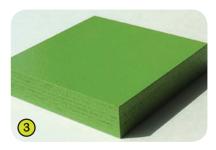

**2- The boards** are made of solid wood with autoclave treatment, 95x36mm.

3- The lacquered panels are made from very high quality plywood 21mm thick, made of alternate layers of thin birch, which offers longevity and an exceptional mechanical strangth. The colours are applied by electrostatic spraying of two-component polyurethane lacquer that is free of heavy metals, to ensure high levels of resistance to potentially aggressive chemicals such as anti-graffiti cleaning products.