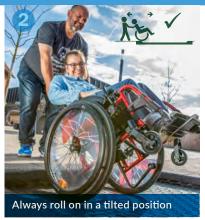

**Proludic Inclusive** Trampolines are safe, easy to use and durable. The rounded edge of the rubber fall protection tiles enables a safe entry and exit for wheelchair users. Now everyone can enjoy the benefits and fun of bouncing!