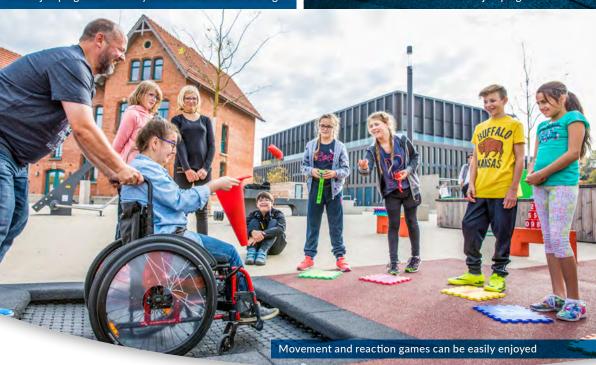

## Inclusive Trampolines

Trampolines provide a resilient surface that enables fun exploration of bouncing movements. In addition to stimulation and training of basic motor functions, social and cognitive skills are also advanced.

**Proludic Inclusive** Trampolines are safe, easy to use and durable. The rounded edge of the rubber fall protection tiles enables a safe entry and exit for wheelchair users. Now everyone can enjoy the benefits and fun of bouncing!

At Proludic we strive to offer all children the enjoyment of play, to facilitate playing as a shared experience and give every child the means to blossom and develop.

Approved and accepted by TÜV according to the playground standard DIN EN 1176. Installed in accordance with Australian playground standards.