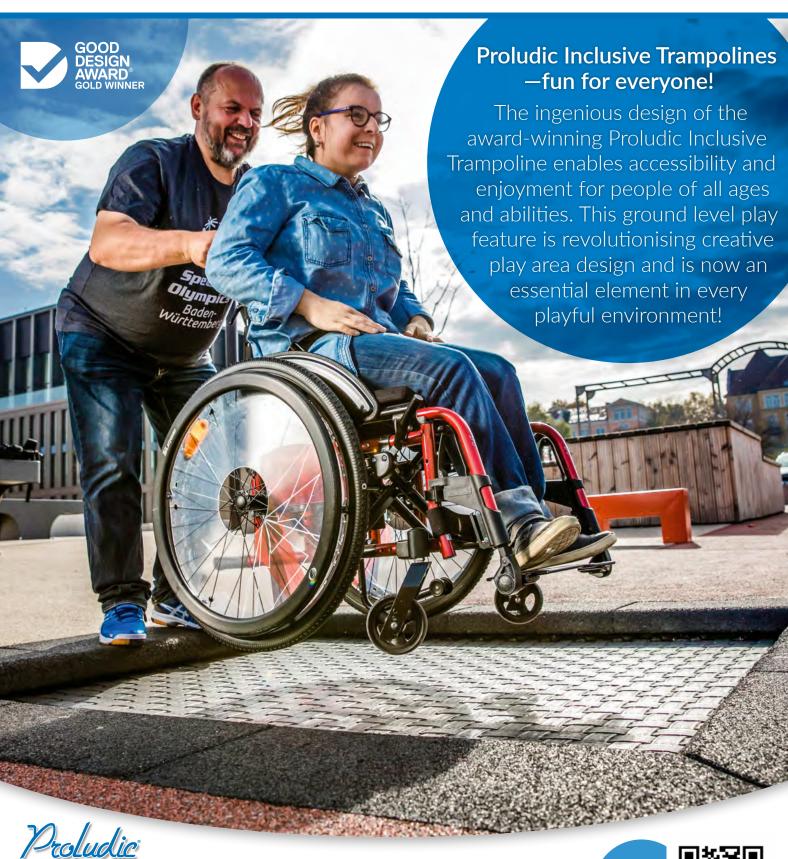

## Inclusive Trampolines

Trampolines provide a resilient surface that enables fun exploration of bouncing movements. In addition to stimulation and training of basic motor functions, social and cognitive skills are also advanced.

**Proludic Inclusive** Trampolines are safe, easy to use and durable. The rounded edge of the rubber fall protection tiles enables a safe entry and exit for wheelchair users. Now everyone can enjoy the benefits and fun of bouncing!