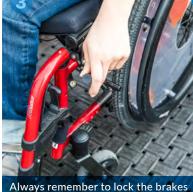

**Proludic Inclusive** Trampolines are safe, easy to use and durable. The rounded edge of the rubber fall protection tiles enables a safe entry and exit for wheelchair users. Now everyone can enjoy the benefits and fun of bouncing!