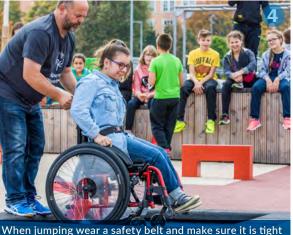

**Proludic Inclusive** Trampolines are safe, easy to use and durable. The rounded edge of the rubber fall protection tiles enables a safe entry and exit for wheelchair users. Now everyone can enjoy the benefits and fun of bouncing!